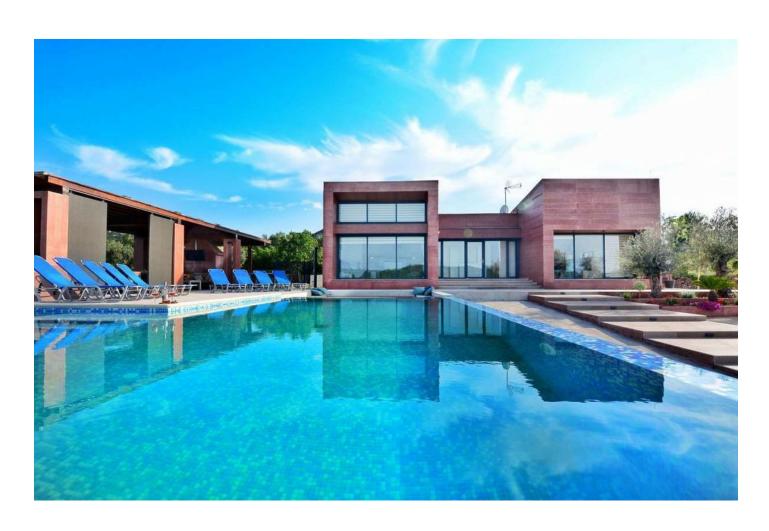

### **Description**

Villa in Vodice with 5 bedrooms and partial sea views.

#### **Villa Features:**

• Total area: 175 m2

• Total land area: 10,000 m2

• Parking spaces: parking for 5 cars

• Number of floors: ground floor + 1st floor

• Number of rooms: 5

• Number of bathrooms: 4

• Pool availability: Yes

• View: Partial sea view

• Year of construction: 2016

• Distance from the sea: 900 m

Description: This outstanding villa, built in 2016, is the pinnacle of luxury and modern comfort in picturesque Vodice. Distributed over the ground and first floors, the villa provides 5 spacious bedrooms and 4 bathrooms.

The interior space of the villa includes a modern equipped kitchen, dining room, living room and cozy seating area. Outside the house you will find an outdoor swimming pool and a jacuzzi for two, as well as a terrace with partial sea views.

The elegance inside is combined with a well-kept garden equipped with children's playgrounds. Parking for 5 cars in front of the house provides convenience for owners and guests. Situated in a quiet area, the villa is ideal for those who value tranquility and luxury.