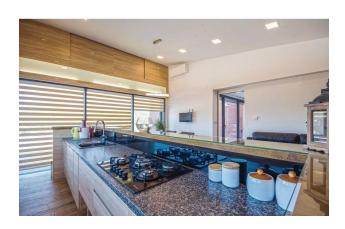

The interior space of the villa includes a modern equipped kitchen, dining room, living room and cozy seating area. Outside the house you will find an outdoor swimming pool and a jacuzzi for two, as well as a terrace with partial sea views.