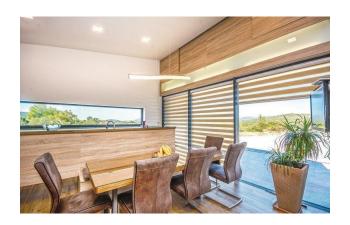

The interior space of the villa includes a modern equipped kitchen, dining room, living room and cozy seating area. Outside the house you will find an outdoor swimming pool and a jacuzzi for two, as well as a terrace with partial sea views.