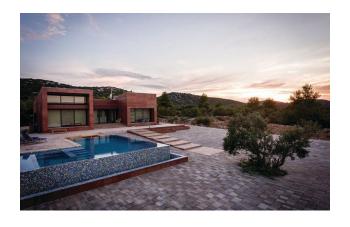

#### **Villa Features:**

• Total area: 175 m2

• Total land area: 10,000 m2

• Parking spaces: parking for 5 cars

• Number of floors: ground floor + 1st floor

• Number of rooms: 5

• Number of bathrooms: 4

• Pool availability: Yes

• View: Partial sea view

• Year of construction: 2016

• Distance from the sea: 900 m

Description: This outstanding villa, built in 2016, is the pinnacle of luxury and modern comfort in picturesque Vodice. Distributed over the ground and first floors, the villa provides 5 spacious bedrooms and 4 bathrooms.

The interior space of the villa includes a modern equipped kitchen, dining room, living room and cozy seating area. Outside the house you will find an outdoor swimming pool and a jacuzzi for two, as well as a terrace with partial sea views.