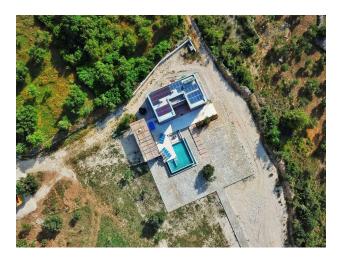

#### **Villa Features:**

• Total area: 175 m2

• Total land area: 10,000 m2

• Parking spaces: parking for 5 cars

• Number of floors: ground floor + 1st floor

• Number of rooms: 5

• Number of bathrooms: 4

• Pool availability: Yes

# **Photo gallery**