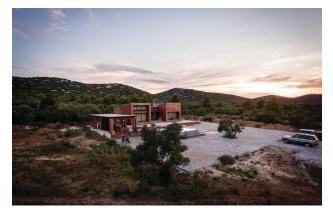

#### **Villa Features:**

• Total area: 175 m2

• Total land area: 10,000 m2

• Parking spaces: parking for 5 cars

• Number of floors: ground floor + 1st floor

• Number of rooms: 5

• Number of bathrooms: 4

• Pool availability: Yes

The elegance inside is combined with a well-kept garden equipped with children's playgrounds. Parking for 5 cars in front of the house provides convenience for owners and guests. Situated in a quiet area, the villa is ideal for those who value tranquility and luxury.