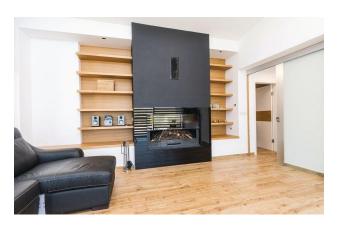

The interior space of the villa includes a modern equipped kitchen, dining room, living room and cozy seating area. Outside the house you will find an outdoor swimming pool and a jacuzzi for two, as well as a terrace with partial sea views.