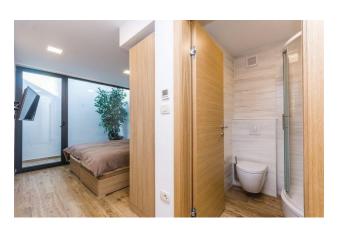

#### **Villa Features:**

• Total area: 175 m2

• Total land area: 10,000 m2

• Parking spaces: parking for 5 cars

• Number of floors: ground floor + 1st floor

• Number of rooms: 5

• Number of bathrooms: 4

• Pool availability: Yes

• View: Partial sea view

• Year of construction: 2016

• Distance from the sea: 900 m

Description: This outstanding villa, built in 2016, is the pinnacle of luxury and modern comfort in picturesque Vodice. Distributed over the ground and first floors, the villa provides 5 spacious bedrooms and 4 bathrooms.