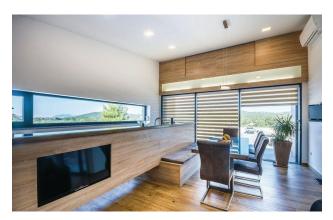

The interior space of the villa includes a modern equipped kitchen, dining room, living room and cozy seating area. Outside the house you will find an outdoor swimming pool and a jacuzzi for two, as well as a terrace with partial sea views.