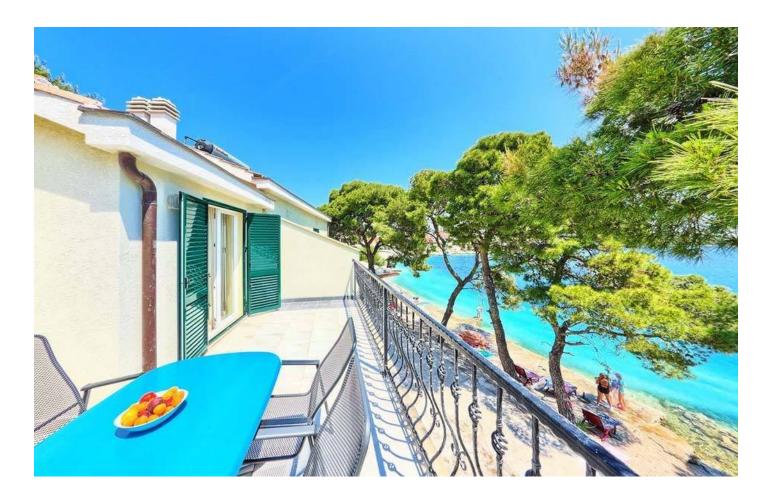

### Options

- Sea view
- Balcony/ Terrace
- Private territory

#### House characteristics:

- Area: 350 m2
- Parking spaces: Parking available
- Number of floors: Ground floor + Floor
- Number of rooms: 5
- Number of bathrooms: 3
- Availability of air conditioning: Yes
- Availability of TV: Yes
- Distance from the sea: 5 m

Description: We offer to your attention two completely identical holiday homes, located on the first line of the sea in picturesque Rogoznica. This unique property is ideal for those who appreciate the peace and beauty of the sea coast.