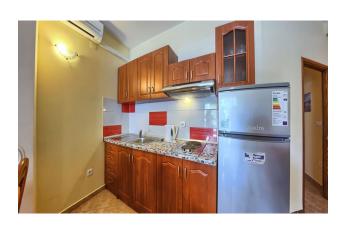

#### House characteristics:

- Area: 350 m2
- Parking spaces: Parking available
- Number of floors: Ground floor + Floor
- Number of rooms: 5
- Number of bathrooms: 3
- Availability of air conditioning: Yes
- Availability of TV: Yes
- Distance from the sea: 5 m

#### Each house consists of elegant apartments of different types:

- Apartment type A: two bedrooms, kitchen, living room, bathroom/toilet and balcony. All apartments provide magnificent sea views.
- Apartment type B: bedroom, kitchen, living room, bathroom/toilet and balcony. Panoramic windows offer breathtaking views of the endless sea.