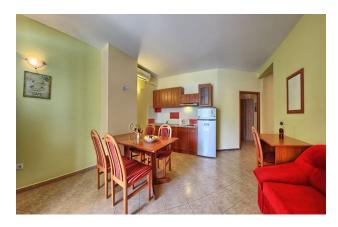

#### Each house consists of elegant apartments of different types:

- Apartment type A: two bedrooms, kitchen, living room, bathroom/toilet and balcony. All apartments provide magnificent sea views.
- Apartment type B: bedroom, kitchen, living room, bathroom/toilet and balcony. Panoramic windows offer breathtaking views of the endless sea.

- Apartment type C: bedroom, kitchen, living room, bathroom/toilet and balcony. Complete comfort and stunning views right from your home.
- Apartment type D: bedroom, kitchen, living room, bathroom/toilet and balcony. Enjoy comfort with sea views.