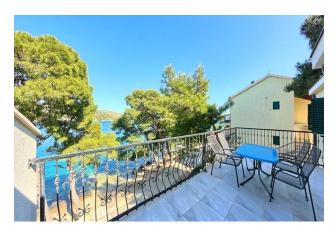

### Options

- Sea view
- Balcony/ Terrace
- Private territory

#### House characteristics:

- Area: 350 m2
- Parking spaces: Parking available
- Number of floors: Ground floor + Floor
- Number of rooms: 5
- Number of bathrooms: 3
- Availability of air conditioning: Yes
- Availability of TV: Yes
- Distance from the sea: 5 m

Description: We offer to your attention two completely identical holiday homes, located on the first line of the sea in picturesque Rogoznica. This unique property is ideal for those who appreciate the peace and beauty of the sea coast.