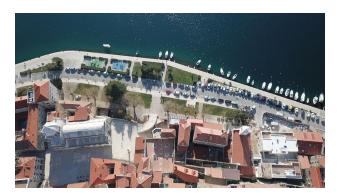

## 1 200 000 €

C3 Floor area 147 m<sup>2</sup>

Number of

rooms 3 bedrooms

Furnitures Partly

≈ To the

beach: **m** 

• Location: Croatia, Dalmatia

The bright and stylish kitchen blends harmoniously with the cozy living room, creating the perfect place to relax and socialize. A chic loggia and garden provide excellent opportunities for relaxation and enjoying fresh air.