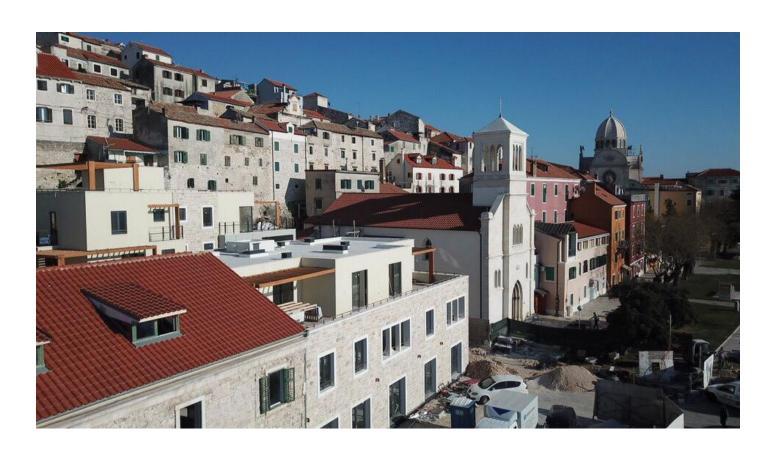

# Luxury apartment on the Sibenik waterfront with garage (024280)

### **Description**

Luxury apartment on the Sibenik embankment with a garage.

### **Apartment characteristics:**

Facility area: 147 m2

Surface parking spaces: Garage parking

• Number of floors: Located on the ground floor

• Number of rooms: 3

Number of bathrooms: 2+1

**Description:** We present to your attention a unique opportunity to become the owner of a luxury apartment located on the prestigious embankment of the city of Sibenik.