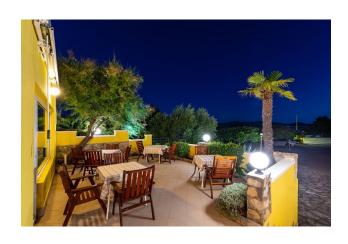

## **Options**

- Sea view
- ✓ Balcony/ Terrace
- Swimming pool
- ✔ Private territory
- ✓ Beachfront

This villa is majestic and spacious, with a total area of 885 m2 including ground floor, first floor and attic. The entire home is the perfect combination of style and comfort.

With an impressive total of 12 rooms and 3 apartments, as well as 15 bathrooms, the villa is ideal for living, renting or a combination of both. A spacious kitchen and a cozy living room create an atmosphere of comfort and harmony.