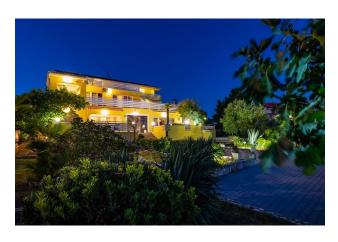

#### **Villa characteristics:**

• Facility area: 885 m2

• Total land area: 1697 m2

• Surface parking spaces: Yes

• Number of floors: Ground floor + 1st floor + attic

• Number of rooms: 12 rooms + 3 apartments

This villa is majestic and spacious, with a total area of 885 m2 including ground floor, first floor and attic. The entire home is the perfect combination of style and comfort.

With an impressive total of 12 rooms and 3 apartments, as well as 15 bathrooms, the villa is ideal for living, renting or a combination of both. A spacious kitchen and a cozy living room create an atmosphere of comfort and harmony.