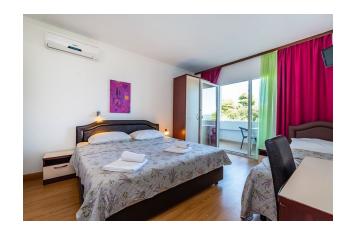

#### **Villa characteristics:**

• Facility area: 885 m2

• Total land area: 1697 m2

• Surface parking spaces: Yes

• Number of floors: Ground floor + 1st floor + attic

• Number of rooms: 12 rooms + 3 apartments

This villa is majestic and spacious, with a total area of 885 m2 including ground floor, first floor and attic. The entire home is the perfect combination of style and comfort.

With an impressive total of 12 rooms and 3 apartments, as well as 15 bathrooms, the villa is ideal for living, renting or a combination of both. A spacious kitchen and a cozy living room create an atmosphere of comfort and harmony.