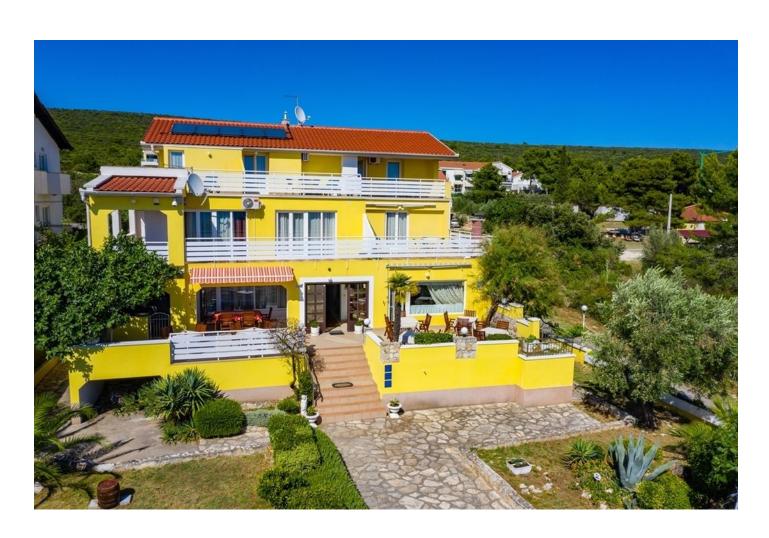

# Elegant villa on the first line by the sea in close proximity to Zadar (025280)

### **Description**

Elegant villa on the first line by the sea in close proximity to Zadar.

Number of bathrooms: 15

• Pool: Yes

• Open View: Yes

• Year of construction or reconstruction: 2016

• Distance from the sea: First line

**Description:** We present to your attention a unique opportunity to become the owner of a luxury design villa located just a few steps from the beautiful city of Zadar.

This villa is majestic and spacious, with a total area of 885 m2 including ground floor, first floor and attic. The entire home is the perfect combination of style and comfort.

With an impressive total of 12 rooms and 3 apartments, as well as 15 bathrooms, the villa is ideal for living, renting or a combination of both. A spacious kitchen and a cozy living room create an atmosphere of comfort and harmony.

Enjoy the outdoors with a swimming pool and open sea views, creating the perfect setting for relaxing and enjoying the beauty of the coastline.

This villa, built in 2016, is located on the first line to the sea, inviting you to enjoy the joys of the beach right on your doorstep.