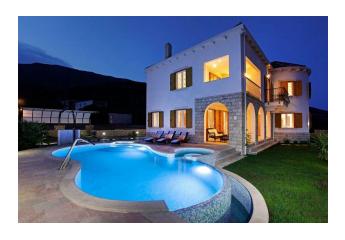

# Exclusive villa with pool in Bol, island of Brac (026280)

#### Villa characteristics:

• Facility area: 270 m2

• Total land area: 542 m2

• Surface parking spaces: 2 parking spaces

• Number of floors: Basement + Ground floor + Attic

Number of rooms: 4

• Number of bathrooms: 4+1

• Pool: Yes

• Year of construction or reconstruction: 2015

• Distance from the sea: 800 m

**Description:** Welcome to this amazing villa offering an outstanding combination of luxury and coziness, perfection and peace on the beautiful island of Brac.

The ground floor of the villa offers an open living room, dining area and modern kitchen with direct access to the terrace connected to the swimming pool. The external courtyard includes a garden with a barbecue area, a sauna and a small gym, ensuring that every guest's needs are fully catered for.