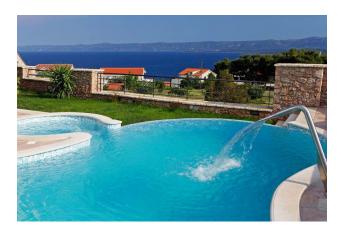

• Pool: Yes

• Year of construction or reconstruction: 2015

• Distance from the sea: 800 m

**Description:** Welcome to this amazing villa offering an outstanding combination of luxury and coziness, perfection and peace on the beautiful island of Brac.

The ground floor of the villa offers an open living room, dining area and modern kitchen with direct access to the terrace connected to the swimming pool. The external courtyard includes a garden with a barbecue area, a sauna and a small gym, ensuring that every guest's needs are fully catered for.