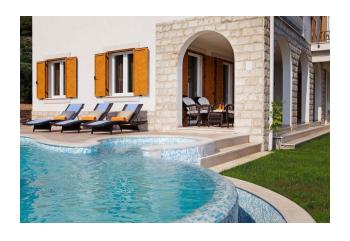

The ground floor of the villa offers an open living room, dining area and modern kitchen with direct access to the terrace connected to the swimming pool. The external courtyard includes a garden with a barbecue area, a sauna and a small gym, ensuring that every guest's needs are fully catered for.