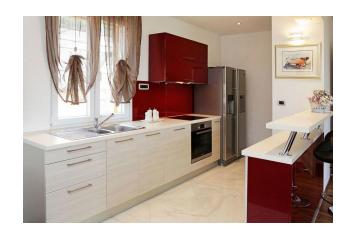

The ground floor of the villa offers an open living room, dining area and modern kitchen with direct access to the terrace connected to the swimming pool. The external courtyard includes a garden with a barbecue area, a sauna and a small gym, ensuring that every guest's needs are fully catered for.