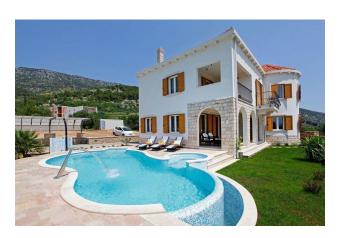

#### Villa characteristics:

• Facility area: 270 m2

• Total land area: 542 m2

• Surface parking spaces: 2 parking spaces

• Number of floors: Basement + Ground floor + Attic

Number of rooms: 4

• Number of bathrooms: 4+1

• Pool: Yes

• Year of construction or reconstruction: 2015

• Distance from the sea: 800 m

**Description:** Welcome to this amazing villa offering an outstanding combination of luxury and coziness, perfection and peace on the beautiful island of Brac.

The ground floor of the villa offers an open living room, dining area and modern kitchen with direct access to the terrace connected to the swimming pool. The external courtyard includes a garden with a barbecue area, a sauna and a small gym, ensuring that every guest's needs are fully catered for.