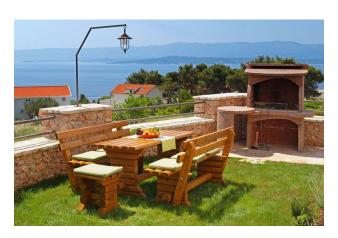

The ground floor of the villa offers an open living room, dining area and modern kitchen with direct access to the terrace connected to the swimming pool. The external courtyard includes a garden with a barbecue area, a sauna and a small gym, ensuring that every guest's needs are fully catered for.