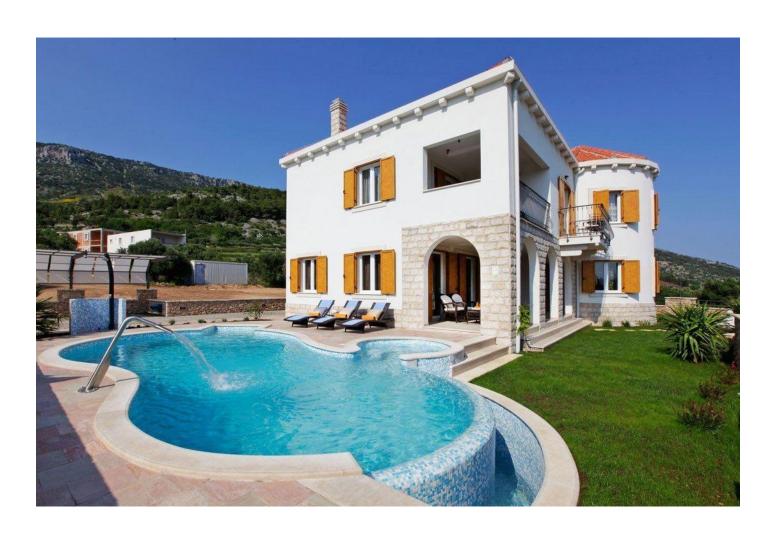

# **Description**

Exclusive villa with pool in Bol, island of Brac: luxury and comfort on the Adriatic coast.

• Pool: Yes

• Year of construction or reconstruction: 2015

• Distance from the sea: 800 m

**Description:** Welcome to this amazing villa offering an outstanding combination of luxury and coziness, perfection and peace on the beautiful island of Brac.

Consisting of four spacious bedrooms, each with an en-suite bathroom, the villa is designed to satisfy the most sophisticated tastes of guests. One of the rooms even offers a jacuzzi on the balcony, offering stunning views of the endless Adriatic Sea.

The ground floor of the villa offers an open living room, dining area and modern kitchen with direct access to the terrace connected to the swimming pool. The external courtyard includes a garden with a barbecue area, a sauna and a small gym, ensuring that every guest's needs are fully catered for.