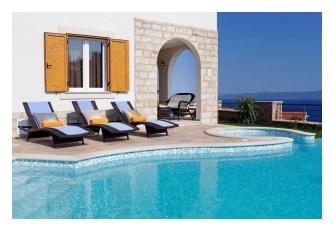

• Pool: Yes

• Year of construction or reconstruction: 2015

• Distance from the sea: 800 m

**Description:** Welcome to this amazing villa offering an outstanding combination of luxury and coziness, perfection and peace on the beautiful island of Brac.

The ground floor of the villa offers an open living room, dining area and modern kitchen with direct access to the terrace connected to the swimming pool. The external courtyard includes a garden with a barbecue area, a sauna and a small gym, ensuring that every guest's needs are fully catered for.