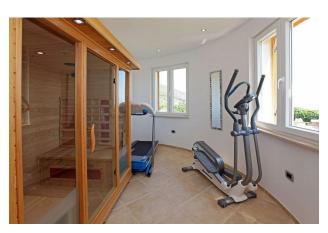

The ground floor of the villa offers an open living room, dining area and modern kitchen with direct access to the terrace connected to the swimming pool. The external courtyard includes a garden with a barbecue area, a sauna and a small gym, ensuring that every guest's needs are fully catered for.