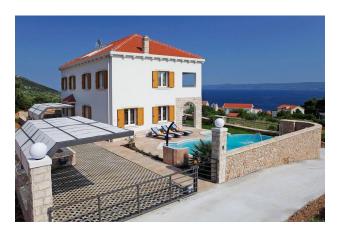

#### Villa characteristics:

• Facility area: 270 m2

• Total land area: 542 m2

• Surface parking spaces: 2 parking spaces

• Number of floors: Basement + Ground floor + Attic

Number of rooms: 4

• Number of bathrooms: 4+1

• Pool: Yes

• Year of construction or reconstruction: 2015

• Distance from the sea: 800 m

**Description:** Welcome to this amazing villa offering an outstanding combination of luxury and coziness, perfection and peace on the beautiful island of Brac.

The ground floor of the villa offers an open living room, dining area and modern kitchen with direct access to the terrace connected to the swimming pool. The external courtyard includes a garden with a barbecue area, a sauna and a small gym, ensuring that every guest's needs are fully catered for.