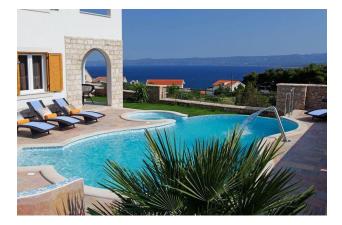

The ground floor of the villa offers an open living room, dining area and modern kitchen with direct access to the terrace connected to the swimming pool. The external courtyard includes a garden with a barbecue area, a sauna and a small gym, ensuring that every guest's needs are fully catered for.