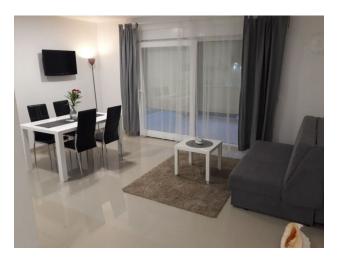

- Pool: Yes
- Air conditioning: Yes
- TV: Yes
- Open view: Panoramic sea view
- Year of construction: 2016

**Description:** The apartment consists of a living room, kitchen, hallway and four spacious bedrooms.

The apartment comes fully furnished and equipped, creating a cozy and inviting space to relax.

A 10 m2 storage room and one separate toilet are sold along with the apartment. In addition, two parking spaces are included in the price, providing convenience to owners.