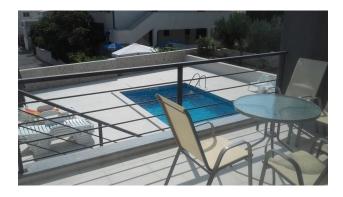

- Pool: Yes
- Air conditioning: Yes
- TV: Yes
- Open view: Panoramic sea view
- Year of construction: 2016

**Description:** The apartment consists of a living room, kitchen, hallway and four spacious bedrooms.

Please note the large 60 m2 roof terrace, which offers stunning views of the sea and surrounding landscape.

The living space is organized so that the apartment can serve as one whole or as two separate apartments.