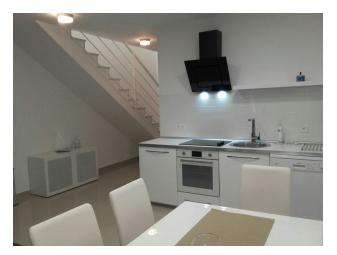

- Pool: Yes
- Air conditioning: Yes
- TV: Yes
- Open view: Panoramic sea view
- Year of construction: 2016

**Description:** The apartment consists of a living room, kitchen, hallway and four spacious bedrooms.