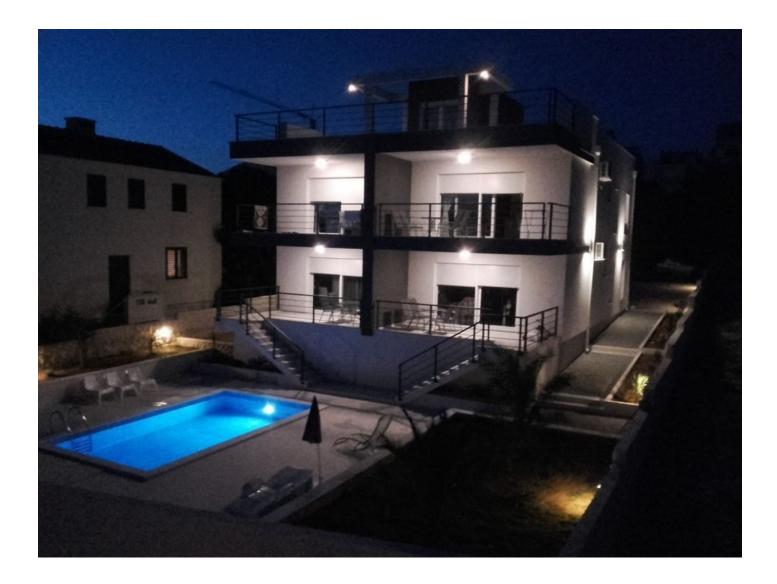

### Description

We present to you a unique four-bedroom apartment in picturesque Novalje, island of Pag.

This spacious apartment, located on the ground floor of a residential building, offers comfort and luxury with panoramic sea views and a spacious 60 m2 terrace.

- Pool: Yes
- Air conditioning: Yes
- TV: Yes
- Open view: Panoramic sea view
- Year of construction: 2016

**Description:** The apartment consists of a living room, kitchen, hallway and four spacious bedrooms.