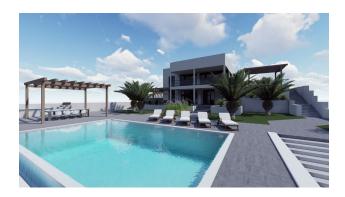

### **Description**

We present to your attention a unique villa descending to the sea and a private beach line, providing the possibility of a berth!

This is a private place with no neighbors, providing privacy and comfort. The villa has fantastic sea views which can be enjoyed from the terraces and windows of this stunning property.

#### Villa characteristics:

• Facility area: 300 m2

• Land area: 1200 m2

• Parking spaces: 3/4 parking spaces

• Number of floors: Ground floor + top floor

Number of rooms: 5

• Number of bathrooms: 4

• Swimming pool: Yes (60 m2)

Open View: Yes

Year of construction: 2020Distance from the sea: 5 m

**Description:** The impressive villa building provides two levels, providing spacious and cozy living space.

On the lower level there is a large salon with living room, dining room, kitchen, hallway and two bedrooms with one bathroom. This level provides easy access to an outdoor area with a swimming pool and incredible sea views.