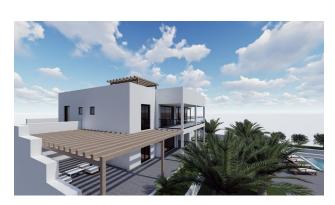

### **Description**

We present to your attention a unique villa descending to the sea and a private beach line, providing the possibility of a berth!

This is a private place with no neighbors, providing privacy and comfort. The villa has fantastic sea views which can be enjoyed from the terraces and windows of this stunning property.

#### Villa characteristics:

• Facility area: 300 m2

• Land area: 1200 m2

• Parking spaces: 3/4 parking spaces

• Number of floors: Ground floor + top floor

Number of rooms: 5

• Number of bathrooms: 4

• Swimming pool: Yes (60 m2)

Open View: Yes

Year of construction: 2020Distance from the sea: 5 m

**Description:** The impressive villa building provides two levels, providing spacious and cozy living space.

On the lower level there is a large salon with living room, dining room, kitchen, hallway and two bedrooms with one bathroom. This level provides easy access to an outdoor area with a swimming pool and incredible sea views.