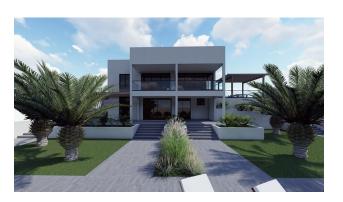

### **Description**

We present to your attention a unique villa descending to the sea and a private beach line, providing the possibility of a berth!

This is a private place with no neighbors, providing privacy and comfort. The villa has fantastic sea views which can be enjoyed from the terraces and windows of this stunning property.

#### Villa characteristics:

• Facility area: 300 m2

• Land area: 1200 m2

• Parking spaces: 3/4 parking spaces

• Number of floors: Ground floor + top floor

Number of rooms: 5

• Number of bathrooms: 4

• Swimming pool: Yes (60 m2)

Open View: Yes

Year of construction: 2020Distance from the sea: 5 m

**Description:** The impressive villa building provides two levels, providing spacious and cozy living space.

On the lower level there is a large salon with living room, dining room, kitchen, hallway and two bedrooms with one bathroom. This level provides easy access to an outdoor area with a swimming pool and incredible sea views.