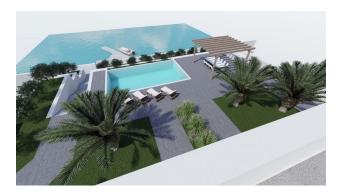

#### Villa characteristics:

• Facility area: 300 m2

• Land area: 1200 m2

• Parking spaces: 3/4 parking spaces

• Number of floors: Ground floor + top floor

Number of rooms: 5

• Number of bathrooms: 4

• Swimming pool: Yes (60 m2)