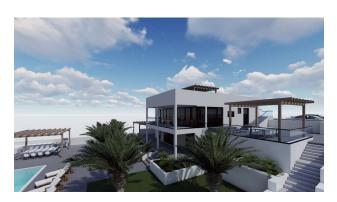

### **Description**

We present to your attention a unique villa descending to the sea and a private beach line, providing the possibility of a berth!

This is a private place with no neighbors, providing privacy and comfort. The villa has fantastic sea views which can be enjoyed from the terraces and windows of this stunning property.

#### Villa characteristics:

• Facility area: 300 m2

• Land area: 1200 m2

• Parking spaces: 3/4 parking spaces

• Number of floors: Ground floor + top floor

Number of rooms: 5

• Number of bathrooms: 4

• Swimming pool: Yes (60 m2)

Open View: Yes

Year of construction: 2020Distance from the sea: 5 m

**Description:** The impressive villa building provides two levels, providing spacious and cozy living space.

On the lower level there is a large salon with living room, dining room, kitchen, hallway and two bedrooms with one bathroom. This level provides easy access to an outdoor area with a swimming pool and incredible sea views.