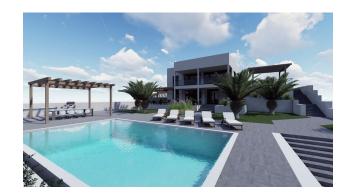

### **Description**

We present to your attention a unique villa descending to the sea and a private beach line, providing the possibility of a berth!

This is a private place with no neighbors, providing privacy and comfort. The villa has fantastic sea views which can be enjoyed from the terraces and windows of this stunning property.

#### Villa characteristics:

• Facility area: 300 m2

• Land area: 1200 m2

• Parking spaces: 3/4 parking spaces

• Number of floors: Ground floor + top floor

Number of rooms: 5

• Number of bathrooms: 4

• Swimming pool: Yes (60 m2)

Open View: Yes

Year of construction: 2020Distance from the sea: 5 m

**Description:** The impressive villa building provides two levels, providing spacious and cozy living space.

On the lower level there is a large salon with living room, dining room, kitchen, hallway and two bedrooms with one bathroom. This level provides easy access to an outdoor area with a swimming pool and incredible sea views.