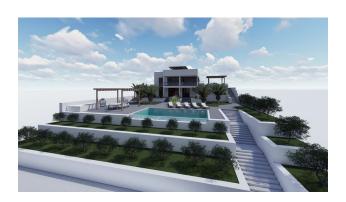

### **Description**

We present to your attention a unique villa descending to the sea and a private beach line, providing the possibility of a berth!

This is a private place with no neighbors, providing privacy and comfort. The villa has fantastic sea views which can be enjoyed from the terraces and windows of this stunning property.

#### Villa characteristics:

• Facility area: 300 m2

• Land area: 1200 m2

• Parking spaces: 3/4 parking spaces

• Number of floors: Ground floor + top floor

Number of rooms: 5

• Number of bathrooms: 4

• Swimming pool: Yes (60 m2)