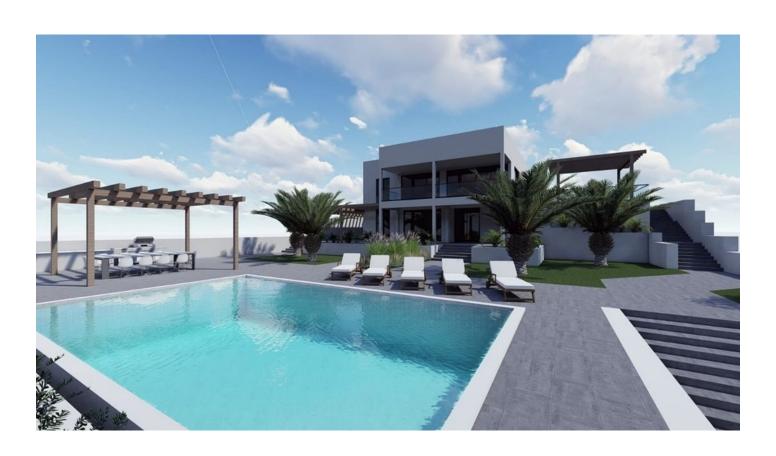

### **Description**

We present to your attention a unique villa descending to the sea and a private beach line, providing the possibility of a berth!

This is a private place with no neighbors, providing privacy and comfort. The villa has fantastic sea views which can be enjoyed from the terraces and windows of this stunning property.

#### Villa characteristics:

• Facility area: 300 m2

• Land area: 1200 m2

• Parking spaces: 3/4 parking spaces

• Number of floors: Ground floor + top floor

Number of rooms: 5

• Number of bathrooms: 4

• Swimming pool: Yes (60 m2)

Open View: Yes

Year of construction: 2020Distance from the sea: 5 m

**Description:** The impressive villa building provides two levels, providing spacious and cozy living space.

On the lower level there is a large salon with living room, dining room, kitchen, hallway and two bedrooms with one bathroom. This level provides easy access to an outdoor area with a swimming pool and incredible sea views.