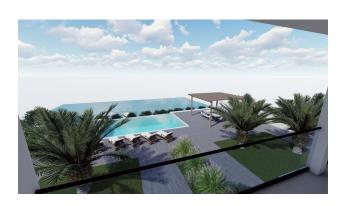

#### Villa characteristics:

• Facility area: 300 m2

• Land area: 1200 m2

• Parking spaces: 3/4 parking spaces

• Number of floors: Ground floor + top floor

Number of rooms: 5

• Number of bathrooms: 4

• Swimming pool: Yes (60 m2)

Open View: Yes

Year of construction: 2020Distance from the sea: 5 m

**Description:** The impressive villa building provides two levels, providing spacious and cozy living space.

On the lower level there is a large salon with living room, dining room, kitchen, hallway and two bedrooms with one bathroom. This level provides easy access to an outdoor area with a swimming pool and incredible sea views.