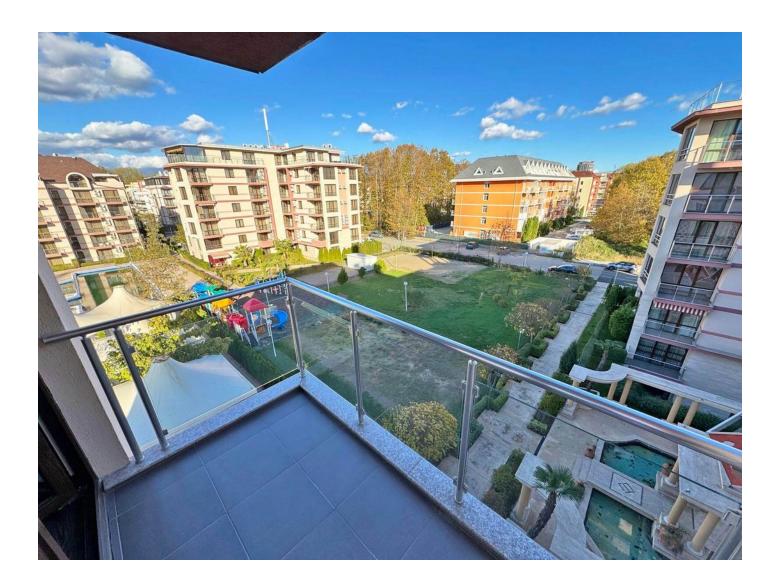

## Description

We offer for sale a wonderful apartment in a picturesque complex in the Sunny Beach resort, just 700 meters from the city beach.

The total area of the apartment is 50 m2, located on the fourth floor, with an elevator.

#### **Apartment characteristics:**

- Number of rooms: 2
- Area: 50 sq.m.
- Floor: 4/4 (with elevator)
- Sold furnished and equipped as shown in photos

- Consists of living room with kitchen, bathroom and terrace
- View to a pool

#### The complex infrastructure includes:

- Own water park
- Two outdoor pools
- Closed area with security
- Restaurant and pool bar
- Playground
- Secure parking
- Supermarket
- SPA and fitness provided free of charge for owners
- Night club
- Free shuttle bus to and from the beach