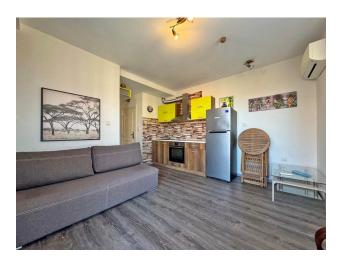

## Description

We offer for sale a wonderful apartment in a picturesque complex in the Sunny Beach resort, just 700 meters from the city beach.

The total area of the apartment is 50 m2, located on the fourth floor, with an elevator.

#### **Apartment characteristics:**

- Number of rooms: 2
- Area: 50 sq.m.
- Floor: 4/4 (with elevator)
- Sold furnished and equipped as shown in photos

- Consists of living room with kitchen, bathroom and terrace
- View to a pool