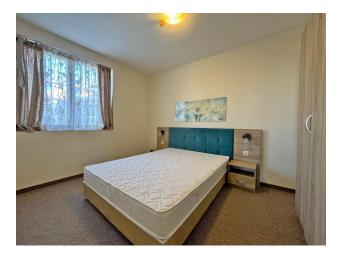

#### **Apartment characteristics:**

- Number of rooms: 2
- Area: 50 sq.m.
- Floor: 4/4 (with elevator)
- Sold furnished and equipped as shown in photos

- Consists of living room with kitchen, bathroom and terrace
- View to a pool