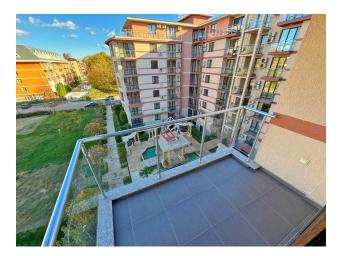

#### **Apartment characteristics:**

- Number of rooms: 2
- Area: 50 sq.m.
- Floor: 4/4 (with elevator)
- Sold furnished and equipped as shown in photos

- Consists of living room with kitchen, bathroom and terrace
- View to a pool