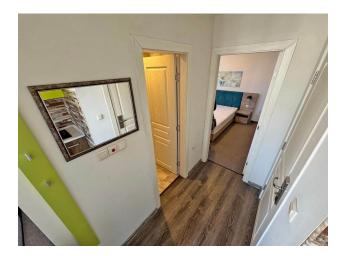

#### **Apartment characteristics:**

- Number of rooms: 2
- Area: 50 sq.m.
- Floor: 4/4 (with elevator)
- Sold furnished and equipped as shown in photos

- Consists of living room with kitchen, bathroom and terrace
- View to a pool