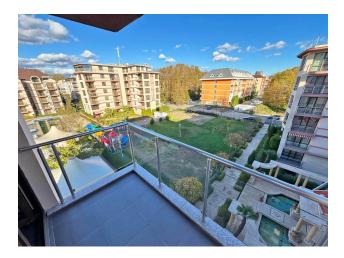

## Description

We offer for sale a wonderful apartment in a picturesque complex in the Sunny Beach resort, just 700 meters from the city beach.

The total area of the apartment is 50 m2, located on the fourth floor, with an elevator.

#### **Apartment characteristics:**

- Number of rooms: 2
- Area: 50 sq.m.
- Floor: 4/4 (with elevator)
- Sold furnished and equipped as shown in photos

- Consists of living room with kitchen, bathroom and terrace
- View to a pool

#### The complex infrastructure includes:

- Own water park
- Two outdoor pools
- Closed area with security
- Restaurant and pool bar
- Playground
- Secure parking
- Supermarket
- SPA and fitness provided free of charge for owners
- Night club
- Free shuttle bus to and from the beach