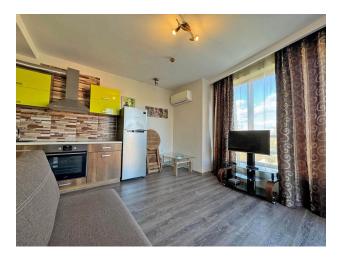

## Description

We offer for sale a wonderful apartment in a picturesque complex in the Sunny Beach resort, just 700 meters from the city beach.

The total area of the apartment is 50 m2, located on the fourth floor, with an elevator.

#### **Apartment characteristics:**

- Number of rooms: 2
- Area: 50 sq.m.
- Floor: 4/4 (with elevator)
- Sold furnished and equipped as shown in photos

- Consists of living room with kitchen, bathroom and terrace
- View to a pool