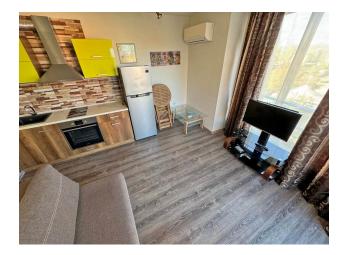

#### **Apartment characteristics:**

- Number of rooms: 2
- Area: 50 sq.m.
- Floor: 4/4 (with elevator)
- Sold furnished and equipped as shown in photos

- Consists of living room with kitchen, bathroom and terrace
- View to a pool