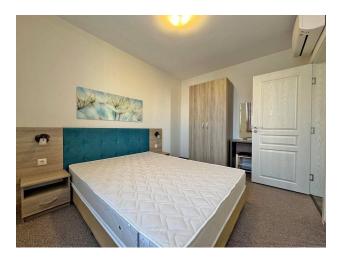

#### **Apartment characteristics:**

- Number of rooms: 2
- Area: 50 sq.m.
- Floor: 4/4 (with elevator)
- Sold furnished and equipped as shown in photos

- Consists of living room with kitchen, bathroom and terrace
- View to a pool