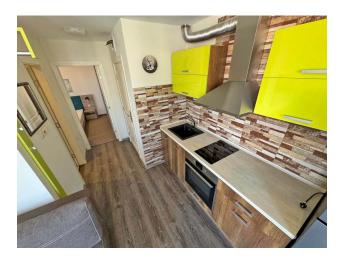

#### **Apartment characteristics:**

- Number of rooms: 2
- Area: 50 sq.m.
- Floor: 4/4 (with elevator)
- Sold furnished and equipped as shown in photos

- Consists of living room with kitchen, bathroom and terrace
- View to a pool