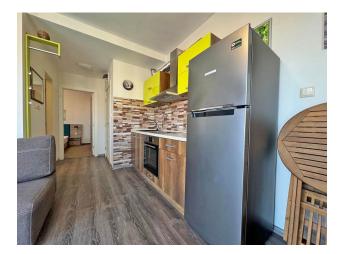

#### **Apartment characteristics:**

- Number of rooms: 2
- Area: 50 sq.m.
- Floor: 4/4 (with elevator)
- Sold furnished and equipped as shown in photos

- Consists of living room with kitchen, bathroom and terrace
- View to a pool