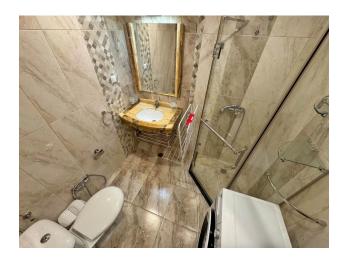

#### **Apartment characteristics:**

- Number of rooms: 2
- Area: 50 sq.m.
- Floor: 4/4 (with elevator)
- Sold furnished and equipped as shown in photos

- Consists of living room with kitchen, bathroom and terrace
- View to a pool