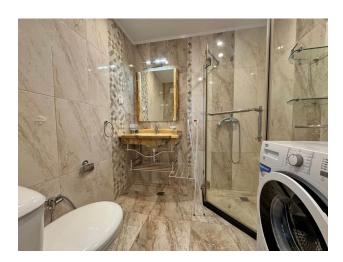

#### **Apartment characteristics:**

- Number of rooms: 2
- Area: 50 sq.m.
- Floor: 4/4 (with elevator)
- Sold furnished and equipped as shown in photos

- Consists of living room with kitchen, bathroom and terrace
- View to a pool