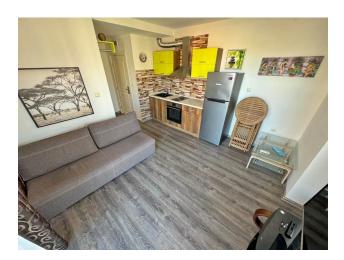

## Description

We offer for sale a wonderful apartment in a picturesque complex in the Sunny Beach resort, just 700 meters from the city beach.

The total area of the apartment is 50 m2, located on the fourth floor, with an elevator.

#### **Apartment characteristics:**

- Number of rooms: 2
- Area: 50 sq.m.
- Floor: 4/4 (with elevator)
- Sold furnished and equipped as shown in photos

- Consists of living room with kitchen, bathroom and terrace
- View to a pool