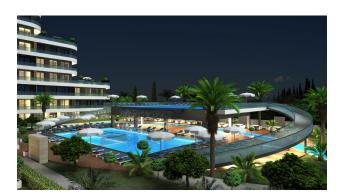

#### The project infrastructure includes:

- Covered parking (60% occupancy rate)
- Open parking
- Two-tier pool
- Fitness room with panoramic windows and views of the infrastructure
- Children's swimming pool
- Playground for children
- BBQ area
- Sauna/Turkish bath
- Gazebos
- Reception
- Security
- Video surveillance 24/7