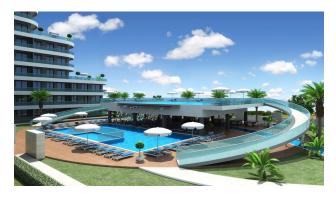

#### The project infrastructure includes:

- Covered parking (60% occupancy rate)
- Open parking
- Two-tier pool
- Fitness room with panoramic windows and views of the infrastructure
- Children's swimming pool
- Playground for children
- BBQ area
- Sauna/Turkish bath
- Gazebos
- Reception
- Security
- Video surveillance 24/7