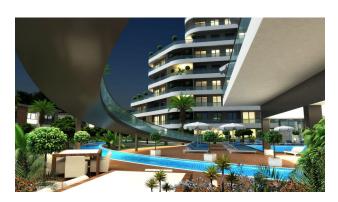

### Description

An attractive residential complex project, presented in the best traditions of modern design, is designed to create a unique atmosphere of comfort and coziness.

The elegance and restraint of the project give it a special charm, immersing residents in an atmosphere of peace and tranquility.

#### **Project characteristics:**

- Total area: 10,000 m2
- Building: 10 floors
- Total number of apartments: 105
- only 1+1 on sale
- area 42-48 m2
- Architectural features ensure that all apartments are south-facing with gorgeous open views

#### The project infrastructure includes:

- Covered parking (60% occupancy rate)
- Open parking
- Two-tier pool
- Fitness room with panoramic windows and views of the infrastructure
- Children's swimming pool
- Playground for children
- BBQ area
- Sauna/Turkish bath
- Gazebos
- Reception
- Security
- Video surveillance 24/7