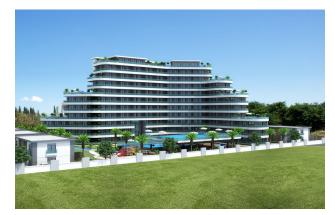

#### **Project characteristics:**

- Total area: 10,000 m2
- Building: 10 floors
- Total number of apartments: 105
- only 1+1 on sale
- area 42-48 m2
- Architectural features ensure that all apartments are south-facing with gorgeous open views

#### The project infrastructure includes:

- Covered parking (60% occupancy rate)
- Open parking
- Two-tier pool
- Fitness room with panoramic windows and views of the infrastructure
- Children's swimming pool
- Playground for children
- BBQ area
- Sauna/Turkish bath
- Gazebos
- Reception
- Security
- Video surveillance 24/7