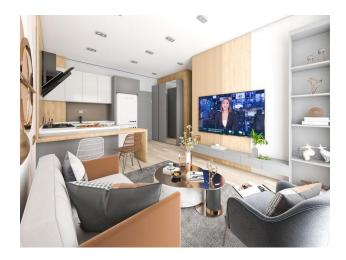

The price includes complete finishing, built-in kitchen furniture with a set of household appliances and fully equipped bathrooms.

**Payment method:** 50% down payment, 50% monthly or quarterly installments for 5 months.