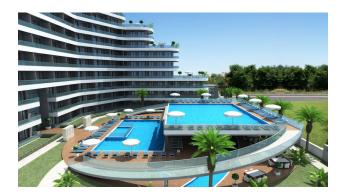

#### The project infrastructure includes:

- Covered parking (60% occupancy rate)
- Open parking
- Two-tier pool
- Fitness room with panoramic windows and views of the infrastructure
- Children's swimming pool
- Playground for children
- BBQ area
- Sauna/Turkish bath
- Gazebos
- Reception
- Security
- Video surveillance 24/7