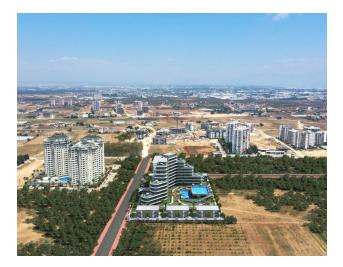

#### **Project characteristics:**

- Total area: 10,000 m2
- Building: 10 floors
- Total number of apartments: 105
- only 1+1 on sale
- area 42-48 m2
- Architectural features ensure that all apartments are south-facing with gorgeous open views