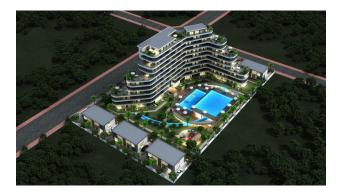

#### **Project characteristics:**

- Total area: 10,000 m2
- Building: 10 floors
- Total number of apartments: 105
- only 1+1 on sale
- area 42-48 m2
- Architectural features ensure that all apartments are south-facing with gorgeous open views

#### The project infrastructure includes:

- Covered parking (60% occupancy rate)
- Open parking
- Two-tier pool
- Fitness room with panoramic windows and views of the infrastructure
- Children's swimming pool
- Playground for children
- BBQ area
- Sauna/Turkish bath
- Gazebos
- Reception
- Security
- Video surveillance 24/7