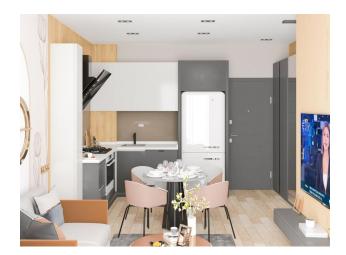

The price includes complete finishing, built-in kitchen furniture with a set of household appliances and fully equipped bathrooms.

**Payment method:** 50% down payment, 50% monthly or quarterly installments for 5 months.

#### **Photo gallery**