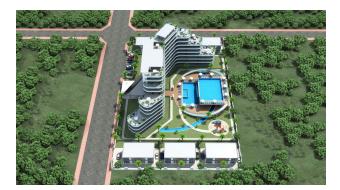

#### **Project characteristics:**

- Total area: 10,000 m2
- Building: 10 floors
- Total number of apartments: 105
- only 1+1 on sale
- area 42-48 m2
- Architectural features ensure that all apartments are south-facing with gorgeous open views

#### The project infrastructure includes:

- Covered parking (60% occupancy rate)
- Open parking
- Two-tier pool
- Fitness room with panoramic windows and views of the infrastructure
- Children's swimming pool
- Playground for children
- BBQ area
- Sauna/Turkish bath
- Gazebos
- Reception
- Security
- Video surveillance 24/7