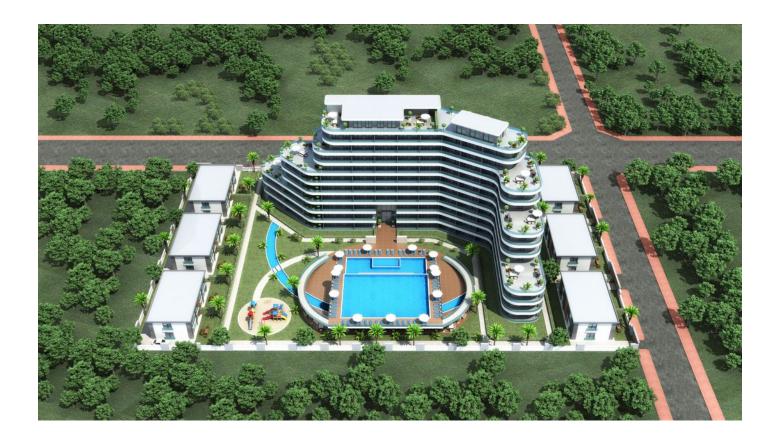

### Description

An attractive residential complex project, presented in the best traditions of modern design, is designed to create a unique atmosphere of comfort and coziness.

The elegance and restraint of the project give it a special charm, immersing residents in an atmosphere of peace and tranquility.

#### **Project characteristics:**

- Total area: 10,000 m2
- Building: 10 floors
- Total number of apartments: 105
- only 1+1 on sale
- area 42-48 m2
- Architectural features ensure that all apartments are south-facing with gorgeous open views

#### The project infrastructure includes:

- Covered parking (60% occupancy rate)
- Open parking
- Two-tier pool
- Fitness room with panoramic windows and views of the infrastructure
- Children's swimming pool
- Playground for children
- BBQ area
- Sauna/Turkish bath
- Gazebos
- Reception
- Security
- Video surveillance 24/7