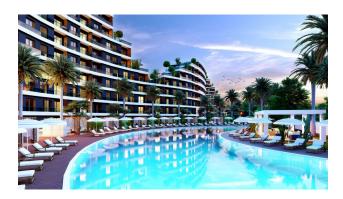

## Description

A premium residential complex that will become the pearl of Altyntash.

The complex is designed in the shape of a wave, blending perfectly with the Mediterranean Sea, whose sandy beaches are just 5 km from the complex.

All apartments in this luxurious complex are oriented to the south and offer extensive internal infrastructure.

#### Features of the residential complex:

- Total area: 16,250 m2
- Number of floors: 12 floors
- Total number of apartments: 227
- Various layouts, including 1+1, 2+1 (with American or separate kitchen), 3+1
- Covered parking area of 6,000 m2

- Total area of outdoor pools: 1,440 m2
- Recreation area: fitness room, sauna, steam room, showers (area 330 m2)
- Children's playground with an area of 550 m2
- Three lobbies with reception
- Generators
- Security and video surveillance 24/7