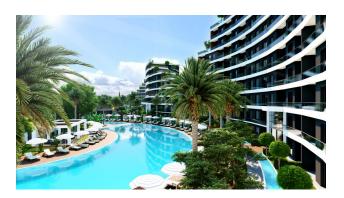

## Description

A premium residential complex that will become the pearl of Altyntash.

The complex is designed in the shape of a wave, blending perfectly with the Mediterranean Sea, whose sandy beaches are just 5 km from the complex.

All apartments in this luxurious complex are oriented to the south and offer extensive internal infrastructure.

- Total area of outdoor pools: 1,440 m2
- Recreation area: fitness room, sauna, steam room, showers (area 330 m2)
- Children's playground with an area of 550 m2
- Three lobbies with reception
- Generators
- Security and video surveillance 24/7