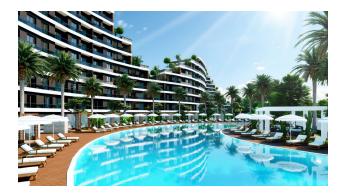

## Description

A premium residential complex that will become the pearl of Altyntash.

The complex is designed in the shape of a wave, blending perfectly with the Mediterranean Sea, whose sandy beaches are just 5 km from the complex.

All apartments in this luxurious complex are oriented to the south and offer extensive internal infrastructure.

- Total area of outdoor pools: 1,440 m2
- Recreation area: fitness room, sauna, steam room, showers (area 330 m2)
- Children's playground with an area of 550 m2
- Three lobbies with reception
- Generators
- Security and video surveillance 24/7