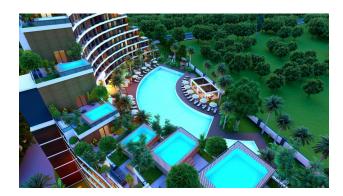

#### Features of the residential complex:

- Total area: 16,250 m2
- Number of floors: 12 floors
- Total number of apartments: 227
- Various layouts, including 1+1, 2+1 (with American or separate kitchen), 3+1
- Covered parking area of 6,000 m2

- Total area of outdoor pools: 1,440 m2
- Recreation area: fitness room, sauna, steam room, showers (area 330 m2)
- Children's playground with an area of 550 m2
- Three lobbies with reception
- Generators
- Security and video surveillance 24/7