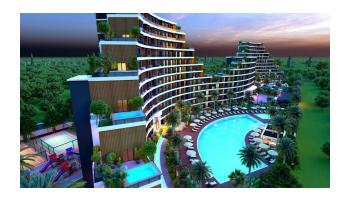

## Description

A premium residential complex that will become the pearl of Altyntash.

The complex is designed in the shape of a wave, blending perfectly with the Mediterranean Sea, whose sandy beaches are just 5 km from the complex.

#### Features of the residential complex:

- Total area: 16,250 m2
- Number of floors: 12 floors
- Total number of apartments: 227
- Various layouts, including 1+1, 2+1 (with American or separate kitchen), 3+1
- Covered parking area of 6,000 m2

- Total area of outdoor pools: 1,440 m2
- Recreation area: fitness room, sauna, steam room, showers (area 330 m2)
- Children's playground with an area of 550 m2
- Three lobbies with reception
- Generators
- Security and video surveillance 24/7