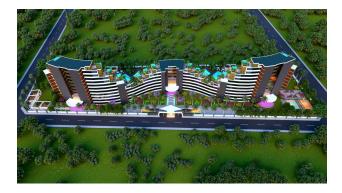

## Description

A premium residential complex that will become the pearl of Altyntash.

The complex is designed in the shape of a wave, blending perfectly with the Mediterranean Sea, whose sandy beaches are just 5 km from the complex.

#### Features of the residential complex:

- Total area: 16,250 m2
- Number of floors: 12 floors
- Total number of apartments: 227
- Various layouts, including 1+1, 2+1 (with American or separate kitchen), 3+1
- Covered parking area of 6,000 m2