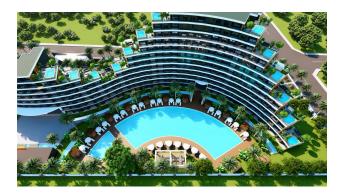

## Description

A premium residential complex that will become the pearl of Altyntash.

The complex is designed in the shape of a wave, blending perfectly with the Mediterranean Sea, whose sandy beaches are just 5 km from the complex.

All apartments in this luxurious complex are oriented to the south and offer extensive internal infrastructure.

#### Features of the residential complex:

- Total area: 16,250 m2
- Number of floors: 12 floors
- Total number of apartments: 227
- Various layouts, including 1+1, 2+1 (with American or separate kitchen), 3+1
- Covered parking area of 6,000 m2

- Total area of outdoor pools: 1,440 m2
- Recreation area: fitness room, sauna, steam room, showers (area 330 m2)
- Children's playground with an area of 550 m2
- Three lobbies with reception
- Generators
- Security and video surveillance 24/7