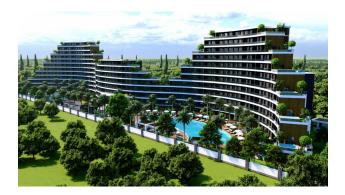

## Description

A premium residential complex that will become the pearl of Altyntash.

The complex is designed in the shape of a wave, blending perfectly with the Mediterranean Sea, whose sandy beaches are just 5 km from the complex.

All apartments in this luxurious complex are oriented to the south and offer extensive internal infrastructure.

#### Features of the residential complex:

- Total area: 16,250 m2
- Number of floors: 12 floors
- Total number of apartments: 227
- Various layouts, including 1+1, 2+1 (with American or separate kitchen), 3+1
- Covered parking area of 6,000 m2

- Total area of outdoor pools: 1,440 m2
- Recreation area: fitness room, sauna, steam room, showers (area 330 m2)
- Children's playground with an area of 550 m2
- Three lobbies with reception
- Generators
- Security and video surveillance 24/7