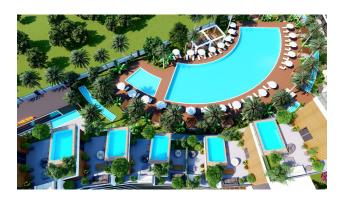

#### Features of the residential complex:

- Total area: 16,250 m2
- Number of floors: 12 floors
- Total number of apartments: 227
- Various layouts, including 1+1, 2+1 (with American or separate kitchen), 3+1
- Covered parking area of 6,000 m2

- Total area of outdoor pools: 1,440 m2
- Recreation area: fitness room, sauna, steam room, showers (area 330 m2)
- Children's playground with an area of 550 m2
- Three lobbies with reception
- Generators
- Security and video surveillance 24/7