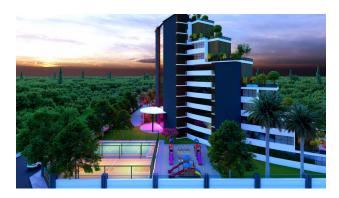

## Description

A premium residential complex that will become the pearl of Altyntash.

The complex is designed in the shape of a wave, blending perfectly with the Mediterranean Sea, whose sandy beaches are just 5 km from the complex.

All apartments in this luxurious complex are oriented to the south and offer extensive internal infrastructure.

#### Features of the residential complex:

- Total area: 16,250 m2
- Number of floors: 12 floors
- Total number of apartments: 227
- Various layouts, including 1+1, 2+1 (with American or separate kitchen), 3+1
- Covered parking area of 6,000 m2

- Total area of outdoor pools: 1,440 m2
- Recreation area: fitness room, sauna, steam room, showers (area 330 m2)
- Children's playground with an area of 550 m2
- Three lobbies with reception
- Generators
- Security and video surveillance 24/7