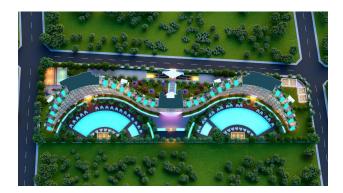

#### Features of the residential complex:

- Total area: 16,250 m2
- Number of floors: 12 floors
- Total number of apartments: 227
- Various layouts, including 1+1, 2+1 (with American or separate kitchen), 3+1
- Covered parking area of 6,000 m2

- Total area of outdoor pools: 1,440 m2
- Recreation area: fitness room, sauna, steam room, showers (area 330 m2)
- Children's playground with an area of 550 m2
- Three lobbies with reception
- Generators
- Security and video surveillance 24/7