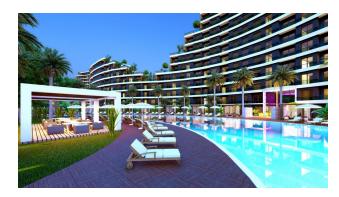

## Description

A premium residential complex that will become the pearl of Altyntash.

The complex is designed in the shape of a wave, blending perfectly with the Mediterranean Sea, whose sandy beaches are just 5 km from the complex.

#### Features of the residential complex:

- Total area: 16,250 m2
- Number of floors: 12 floors
- Total number of apartments: 227
- Various layouts, including 1+1, 2+1 (with American or separate kitchen), 3+1
- Covered parking area of 6,000 m2

- Total area of outdoor pools: 1,440 m2
- Recreation area: fitness room, sauna, steam room, showers (area 330 m2)
- Children's playground with an area of 550 m2
- Three lobbies with reception
- Generators
- Security and video surveillance 24/7