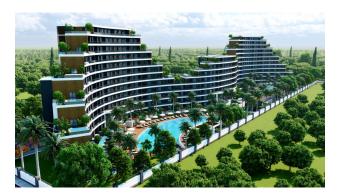

## Description

A premium residential complex that will become the pearl of Altyntash.

The complex is designed in the shape of a wave, blending perfectly with the Mediterranean Sea, whose sandy beaches are just 5 km from the complex.

All apartments in this luxurious complex are oriented to the south and offer extensive internal infrastructure.

#### Features of the residential complex:

- Total area: 16,250 m2
- Number of floors: 12 floors
- Total number of apartments: 227
- Various layouts, including 1+1, 2+1 (with American or separate kitchen), 3+1
- Covered parking area of 6,000 m2

- Total area of outdoor pools: 1,440 m2
- Recreation area: fitness room, sauna, steam room, showers (area 330 m2)
- Children's playground with an area of 550 m2
- Three lobbies with reception
- Generators
- Security and video surveillance 24/7