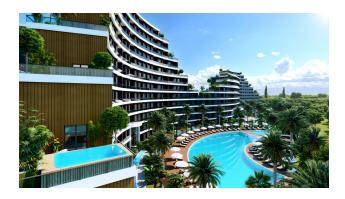

## Description

A premium residential complex that will become the pearl of Altyntash.

The complex is designed in the shape of a wave, blending perfectly with the Mediterranean Sea, whose sandy beaches are just 5 km from the complex.

All apartments in this luxurious complex are oriented to the south and offer extensive internal infrastructure.

- Total area of outdoor pools: 1,440 m2
- Recreation area: fitness room, sauna, steam room, showers (area 330 m2)
- Children's playground with an area of 550 m2
- Three lobbies with reception
- Generators
- Security and video surveillance 24/7