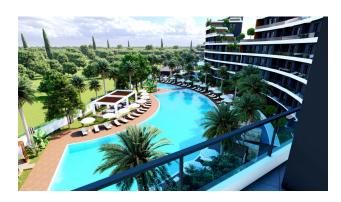

All apartments in this luxurious complex are oriented to the south and offer extensive internal infrastructure.

#### Features of the residential complex:

- Total area: 16,250 m2
- Number of floors: 12 floors
- Total number of apartments: 227
- Various layouts, including 1+1, 2+1 (with American or separate kitchen), 3+1
- Covered parking area of 6,000 m2

- Total area of outdoor pools: 1,440 m2
- Recreation area: fitness room, sauna, steam room, showers (area 330 m2)
- Children's playground with an area of 550 m2
- Three lobbies with reception
- Generators
- Security and video surveillance 24/7