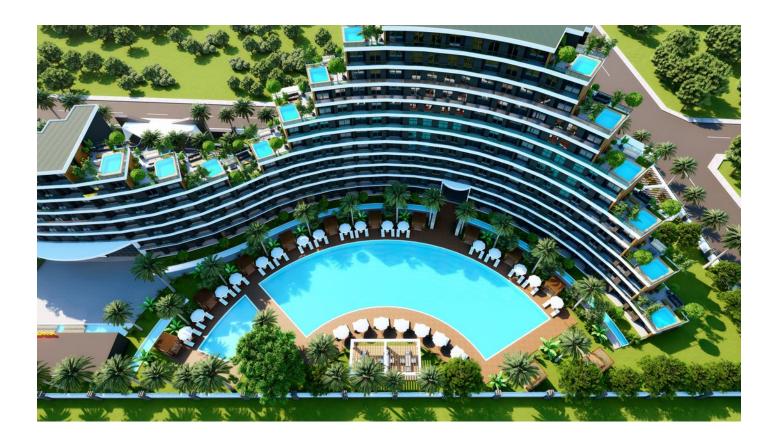

## Description

A premium residential complex that will become the pearl of Altyntash.

The complex is designed in the shape of a wave, blending perfectly with the Mediterranean Sea, whose sandy beaches are just 5 km from the complex.

All apartments in this luxurious complex are oriented to the south and offer extensive internal infrastructure.

#### Features of the residential complex:

- Total area: 16,250 m2
- Number of floors: 12 floors
- Total number of apartments: 227
- Various layouts, including 1+1, 2+1 (with American or separate kitchen), 3+1
- Covered parking area of 6,000 m2

- Total area of outdoor pools: 1,440 m2
- Recreation area: fitness room, sauna, steam room, showers (area 330 m2)
- Children's playground with an area of 550 m2
- Three lobbies with reception
- Generators
- Security and video surveillance 24/7