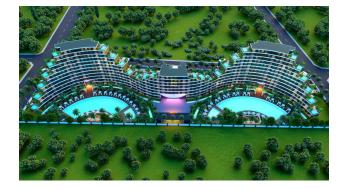

## Description

A premium residential complex that will become the pearl of Altyntash.

The complex is designed in the shape of a wave, blending perfectly with the Mediterranean Sea, whose sandy beaches are just 5 km from the complex.

All apartments in this luxurious complex are oriented to the south and offer extensive internal infrastructure.

#### Features of the residential complex:

- Total area: 16,250 m2
- Number of floors: 12 floors
- Total number of apartments: 227
- Various layouts, including 1+1, 2+1 (with American or separate kitchen), 3+1
- Covered parking area of 6,000 m2

- Total area of outdoor pools: 1,440 m2
- Recreation area: fitness room, sauna, steam room, showers (area 330 m2)
- Children's playground with an area of 550 m2
- Three lobbies with reception
- Generators
- Security and video surveillance 24/7