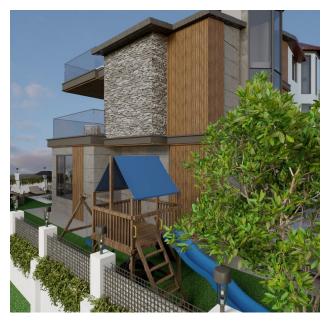

#### Infrastructure:

- BBQ area
- Open pool
- Indoor swimming pool
- Playground
- Parking for 2 cars

#### The complex of 31 villas includes:

- Open pool
- CCTV
- Security

The villa's modern design, built-in appliances and new furniture make it ready for immediate occupancy or holiday use.

Future owners of the villa can enjoy evenings by the fireplace, swimming in the jacuzzi and private pool, working out in the gym and playing in the playground.