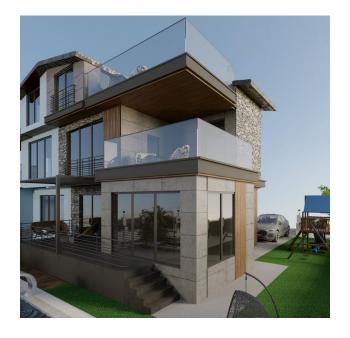

# Spacious 4+1 villa in the amazing Incekum area (021462)

S Floor area 287 m<sup>2</sup>

Number of rooms

4 bedrooms

Furnitures Partly

**≈** To the

beach: 300 m

• Location: Turkey, Alanya, Incekum

The total area of the villa is 287 m2.

The layout includes a living room combined with a kitchen and four bedrooms.

Total area of the site - 400 m<sup>2</sup>

Year of construction 2011.