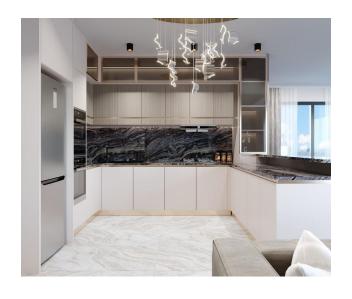

The total area of the villa is 287 m2.

The layout includes a living room combined with a kitchen and four bedrooms.

Total area of the site - 400 m<sup>2</sup>

Year of construction 2011.

Reconstruction work will be completed within 2 months using modern luxury materials.

The villa will come with basic furniture.

Information updated: 11.11.2024