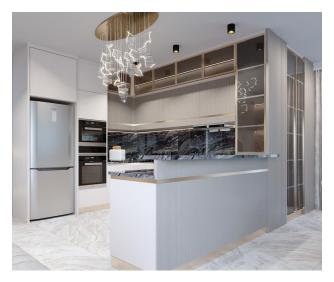

The total area of the villa is 287 m2.

The layout includes a living room combined with a kitchen and four bedrooms.

Total area of the site - 400 m<sup>2</sup>

Year of construction 2011.

#### The complex of 31 villas includes:

- Open pool
- CCTV
- Security

The villa's modern design, built-in appliances and new furniture make it ready for immediate occupancy or holiday use.

Future owners of the villa can enjoy evenings by the fireplace, swimming in the jacuzzi and private pool, working out in the gym and playing in the playground.