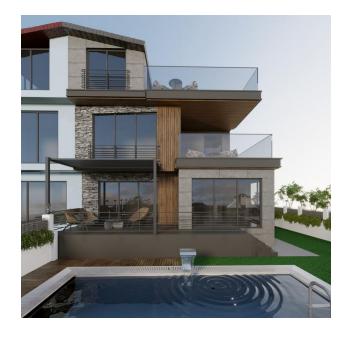

# Spacious 4+1 villa in the amazing Incekum area (021462)

S Floor area 287 m<sup>2</sup>

Number of rooms

4 bedrooms

Furnitures Partly

**≈** To the

beach: 300 m

• Location: Turkey, Alanya, Incekum

The total area of the villa is 287 m2.

The layout includes a living room combined with a kitchen and four bedrooms.

Total area of the site - 400 m<sup>2</sup>

Year of construction 2011.

#### The distance to the sea is only 300 meters.

Villas with such proximity to the sea rarely come on the market and represent an excellent opportunity for your own residence or rental income.

The developer proposes to reconstruct the villa with a complete overhaul, renovation of the local area, as well as the construction of a new swimming pool and barbecue area.