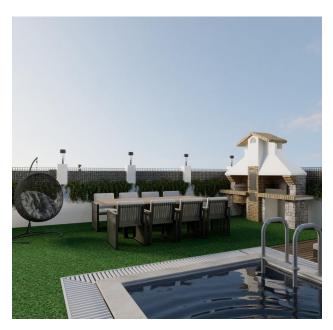

#### Infrastructure:

- BBQ area
- Open pool
- Indoor swimming pool
- Playground
- Parking for 2 cars

#### The complex of 31 villas includes:

- Open pool
- CCTV
- Security

The villa's modern design, built-in appliances and new furniture make it ready for immediate occupancy or holiday use.

Future owners of the villa can enjoy evenings by the fireplace, swimming in the jacuzzi and private pool, working out in the gym and playing in the playground.

#### The distance to the sea is only 300 meters.

Villas with such proximity to the sea rarely come on the market and represent an excellent opportunity for your own residence or rental income.

The developer proposes to reconstruct the villa with a complete overhaul, renovation of the local area, as well as the construction of a new swimming pool and barbecue area.