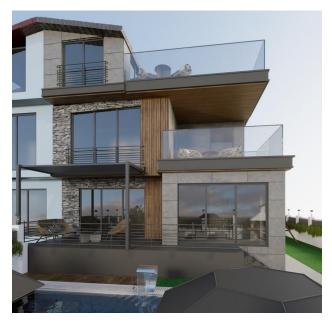

## **Description**

A spacious villa with a **4+1** layout in the amazing Incekum area is for sale.

This popular resort is located in Turkey, 25 km from the city of Alanya and just 100 km from Antalya International Airport.

The total area of the villa is 287 m2.

The layout includes a living room combined with a kitchen and four bedrooms.

Total area of the site - 400 m<sup>2</sup>

Year of construction 2011.

#### The complex of 31 villas includes:

- Open pool
- CCTV
- Security

The villa's modern design, built-in appliances and new furniture make it ready for immediate occupancy or holiday use.

Future owners of the villa can enjoy evenings by the fireplace, swimming in the jacuzzi and private pool, working out in the gym and playing in the playground.