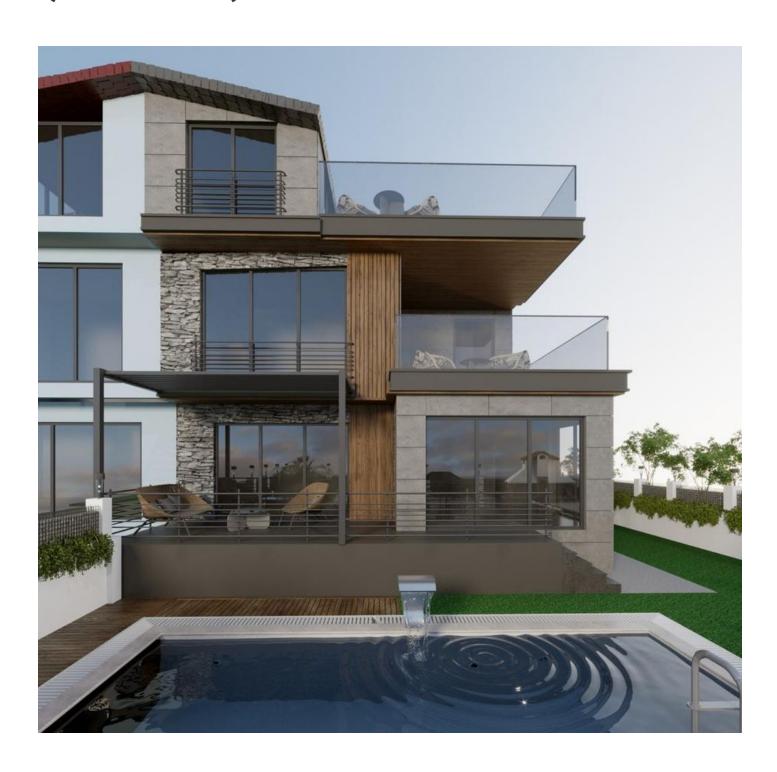

# Spacious 4+1 villa in the amazing Incekum area (021462)

S Floor area 287 m<sup>2</sup>

Number of rooms

4 bedrooms

Furnitures Partly

**≈** To the

beach: 300 m

• Location: Turkey, Alanya, Incekum

The total area of the villa is 287 m2.

The layout includes a living room combined with a kitchen and four bedrooms.

Total area of the site - 400 m<sup>2</sup>

Year of construction 2011.

#### The distance to the sea is only 300 meters.

Villas with such proximity to the sea rarely come on the market and represent an excellent opportunity for your own residence or rental income.

The developer proposes to reconstruct the villa with a complete overhaul, renovation of the local area, as well as the construction of a new swimming pool and barbecue area.