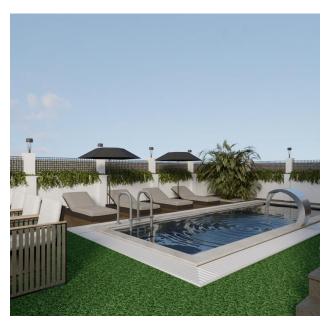

#### Infrastructure:

- BBQ area
- Open pool
- Indoor swimming pool
- Playground
- Parking for 2 cars

#### The complex of 31 villas includes:

- Open pool
- CCTV
- Security

The villa's modern design, built-in appliances and new furniture make it ready for immediate occupancy or holiday use.

Future owners of the villa can enjoy evenings by the fireplace, swimming in the jacuzzi and private pool, working out in the gym and playing in the playground.

#### The distance to the sea is only 300 meters.

Villas with such proximity to the sea rarely come on the market and represent an excellent opportunity for your own residence or rental income.

The developer proposes to reconstruct the villa with a complete overhaul, renovation of the local area, as well as the construction of a new swimming pool and barbecue area.