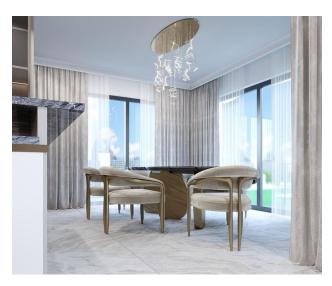

The total area of the villa is 287 m2.

The layout includes a living room combined with a kitchen and four bedrooms.

Total area of the site - 400 m<sup>2</sup>

Year of construction 2011.

#### The complex of 31 villas includes:

- Open pool
- CCTV
- Security

The villa's modern design, built-in appliances and new furniture make it ready for immediate occupancy or holiday use.

Future owners of the villa can enjoy evenings by the fireplace, swimming in the jacuzzi and private pool, working out in the gym and playing in the playground.