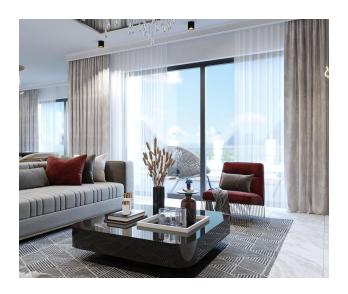

The total area of the villa is 287 m2.

The layout includes a living room combined with a kitchen and four bedrooms.

Total area of the site - 400 m<sup>2</sup>

Year of construction 2011.

#### The complex of 31 villas includes:

- Open pool
- CCTV
- Security

The villa's modern design, built-in appliances and new furniture make it ready for immediate occupancy or holiday use.

Future owners of the villa can enjoy evenings by the fireplace, swimming in the jacuzzi and private pool, working out in the gym and playing in the playground.