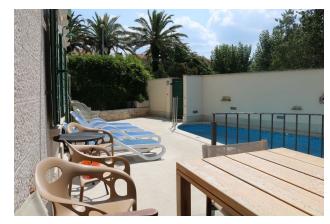

#### With characteristics:

• Facility area: 300 m2

• Total land area: 400 m2

• Number of floors: ground floor + 1st floor + attic

• Number of rooms: 4 with bathrooms in each

Pool: Outdoor heated pool

• Air conditioning: yes

The property includes a renovated home with a guest room, laundry room and basement with water filtration systems and solar panels.

On the ground floor there is a living room with a kitchen, two bedrooms with toilets, access to a terrace with a swimming pool.