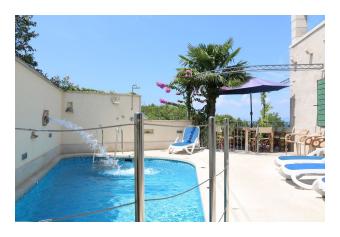

#### With characteristics:

• Facility area: 300 m2

• Total land area: 400 m2

• Number of floors: ground floor + 1st floor + attic

• Number of rooms: 4 with bathrooms in each

Pool: Outdoor heated pool

• Air conditioning: yes

The property includes a renovated home with a guest room, laundry room and basement with water filtration systems and solar panels.

On the ground floor there is a living room with a kitchen, two bedrooms with toilets, access to a terrace with a swimming pool.