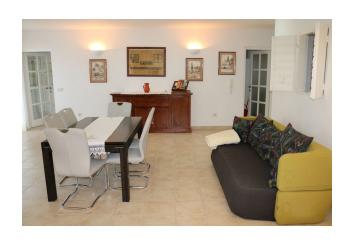

The property includes a renovated home with a guest room, laundry room and basement with water filtration systems and solar panels.

On the ground floor there is a living room with a kitchen, two bedrooms with toilets, access to a terrace with a swimming pool.

The first floor is equipped with a large kitchen, living room, bedroom, sauna and outdoor shower in the courtyard. Attic with additional toilet and TV.

The living area of the house is 300 m2, the total area of the land is 400 m2.