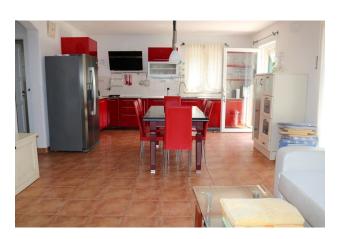

The property includes a renovated home with a guest room, laundry room and basement with water filtration systems and solar panels.

On the ground floor there is a living room with a kitchen, two bedrooms with toilets, access to a terrace with a swimming pool.

The first floor is equipped with a large kitchen, living room, bedroom, sauna and outdoor shower in the courtyard. Attic with additional toilet and TV.

The living area of the house is 300 m2, the total area of the land is 400 m2.