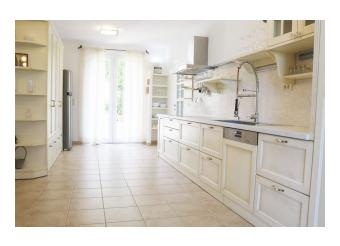

The property includes a renovated home with a guest room, laundry room and basement with water filtration systems and solar panels.

On the ground floor there is a living room with a kitchen, two bedrooms with toilets, access to a terrace with a swimming pool.

The first floor is equipped with a large kitchen, living room, bedroom, sauna and outdoor shower in the courtyard. Attic with additional toilet and TV.

The living area of the house is 300 m2, the total area of the land is 400 m2.