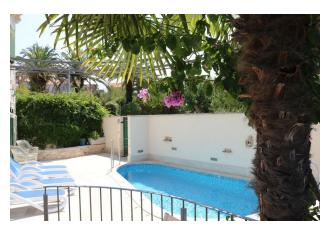

# **Options**

- ✓ Furniture
- ✓ Balcony/ Terrace
- Swimming pool
- Private territory
- ✓ Garden

#### With characteristics:

• Facility area: 300 m2

• Total land area: 400 m2

• Number of floors: ground floor + 1st floor + attic

• Number of rooms: 4 with bathrooms in each

Pool: Outdoor heated pool

• Air conditioning: yes

The property includes a renovated home with a guest room, laundry room and basement with water filtration systems and solar panels.

On the ground floor there is a living room with a kitchen, two bedrooms with toilets, access to a terrace with a swimming pool.