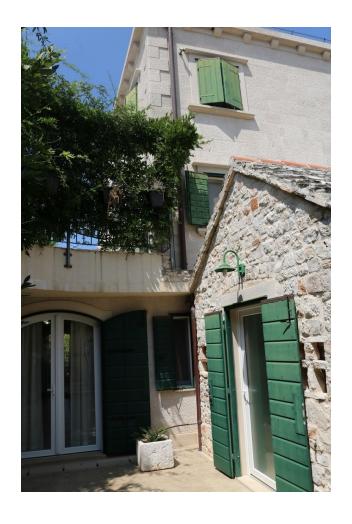

• Year of construction: 2017

• Distance from the sea: 400 m

The house consists of a basement, first floor, second floor, attic and courtyard.

Fully furnished and equipped, it ensures a pleasant stay.

The property includes a renovated home with a guest room, laundry room and basement with water filtration systems and solar panels.

On the ground floor there is a living room with a kitchen, two bedrooms with toilets, access to a terrace with a swimming pool.

The first floor is equipped with a large kitchen, living room, bedroom, sauna and outdoor shower in the courtyard. Attic with additional toilet and TV.

The living area of the house is 300 m2, the total area of the land is 400 m2.

For sale for € 1,050,000.

Information updated: 16.01.2024

# **Photo gallery**