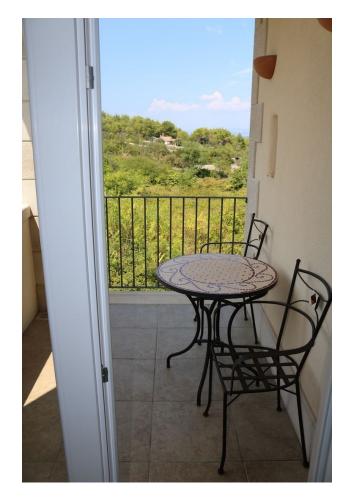

# **Options**

- ✓ Furniture
- ✓ Balcony/ Terrace
- Swimming pool
- Private territory
- ✓ Garden

• TV: yes

• Open view: yes

• Year of construction: 2017

• Distance from the sea: 400 m

The house consists of a basement, first floor, second floor, attic and courtyard.

Fully furnished and equipped, it ensures a pleasant stay.