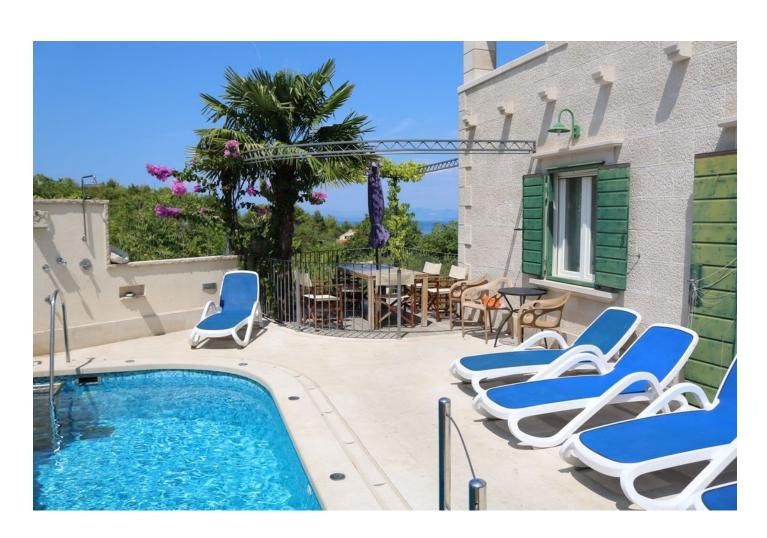

#### With characteristics:

• Facility area: 300 m2

• Total land area: 400 m2

• Number of floors: ground floor + 1st floor + attic

• Number of rooms: 4 with bathrooms in each

Pool: Outdoor heated pool

• Air conditioning: yes

• TV: yes

• Open view: yes

• Year of construction: 2017

• Distance from the sea: 400 m

The house consists of a basement, first floor, second floor, attic and courtyard.

Fully furnished and equipped, it ensures a pleasant stay.

The property includes a renovated home with a guest room, laundry room and basement with water filtration systems and solar panels.

On the ground floor there is a living room with a kitchen, two bedrooms with toilets, access to a terrace with a swimming pool.

The first floor is equipped with a large kitchen, living room, bedroom, sauna and outdoor shower in the courtyard. Attic with additional toilet and TV.

The living area of the house is 300 m2, the total area of the land is 400 m2.