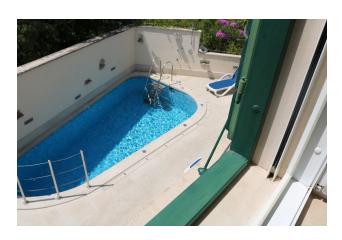

#### With characteristics:

• Facility area: 300 m2

• Total land area: 400 m2

• Number of floors: ground floor + 1st floor + attic

• Number of rooms: 4 with bathrooms in each

Pool: Outdoor heated pool

• Air conditioning: yes

The property includes a renovated home with a guest room, laundry room and basement with water filtration systems and solar panels.

On the ground floor there is a living room with a kitchen, two bedrooms with toilets, access to a terrace with a swimming pool.