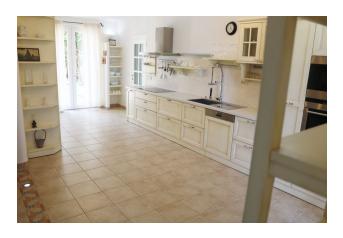

The property includes a renovated home with a guest room, laundry room and basement with water filtration systems and solar panels.

On the ground floor there is a living room with a kitchen, two bedrooms with toilets, access to a terrace with a swimming pool.

The first floor is equipped with a large kitchen, living room, bedroom, sauna and outdoor shower in the courtyard. Attic with additional toilet and TV.

The living area of the house is 300 m2, the total area of the land is 400 m2.