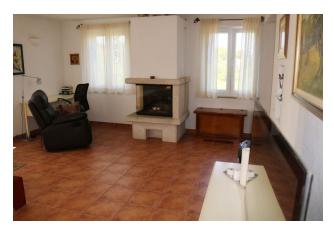

The property includes a renovated home with a guest room, laundry room and basement with water filtration systems and solar panels.

On the ground floor there is a living room with a kitchen, two bedrooms with toilets, access to a terrace with a swimming pool.

The first floor is equipped with a large kitchen, living room, bedroom, sauna and outdoor shower in the courtyard. Attic with additional toilet and TV.

The living area of the house is 300 m2, the total area of the land is 400 m2.