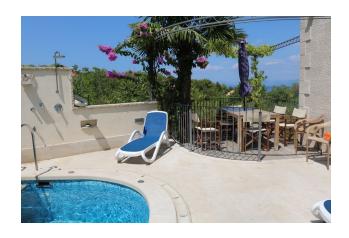

#### With characteristics:

• Facility area: 300 m2

• Total land area: 400 m2

• Number of floors: ground floor + 1st floor + attic

• Number of rooms: 4 with bathrooms in each

Pool: Outdoor heated pool

• Air conditioning: yes

The property includes a renovated home with a guest room, laundry room and basement with water filtration systems and solar panels.

On the ground floor there is a living room with a kitchen, two bedrooms with toilets, access to a terrace with a swimming pool.