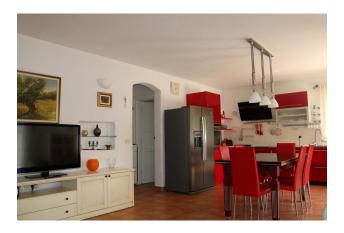

The property includes a renovated home with a guest room, laundry room and basement with water filtration systems and solar panels.

On the ground floor there is a living room with a kitchen, two bedrooms with toilets, access to a terrace with a swimming pool.

The first floor is equipped with a large kitchen, living room, bedroom, sauna and outdoor shower in the courtyard. Attic with additional toilet and TV.

The living area of the house is 300 m2, the total area of the land is 400 m2.