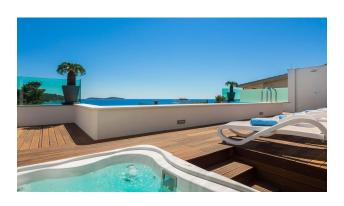

#### Newly built and with the following characteristics:

• Facility area: 409.9 m2

• Total land area: 458 m2

• Number of floors: ground floor + 2 floors

• Number of rooms: 5

• Number of bathrooms: 6

• Pool: Yes, infinity pool (7.8 x 2.35 m)

The roof terrace with infinity pool and jacuzzi provides breathtaking sea views.

On the ground floor there is a kitchen with dining room, two bedrooms with bathrooms, a separate toilet and a terrace. The second floor offers a living room, three bedrooms with bathrooms, as well as a kitchen, sauna, games room and an extensive terrace with a swimming pool and jacuzzi.