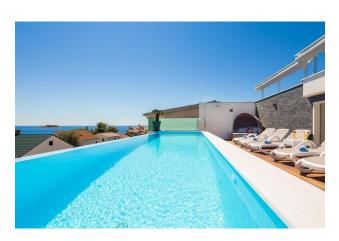

#### Newly built and with the following characteristics:

• Facility area: 409.9 m2

• Total land area: 458 m2

• Number of floors: ground floor + 2 floors

• Number of rooms: 5

• Number of bathrooms: 6

• Pool: Yes, infinity pool (7.8 x 2.35 m)

The roof terrace with infinity pool and jacuzzi provides breathtaking sea views.

On the ground floor there is a kitchen with dining room, two bedrooms with bathrooms, a separate toilet and a terrace. The second floor offers a living room, three bedrooms with bathrooms, as well as a kitchen, sauna, games room and an extensive terrace with a swimming pool and jacuzzi.