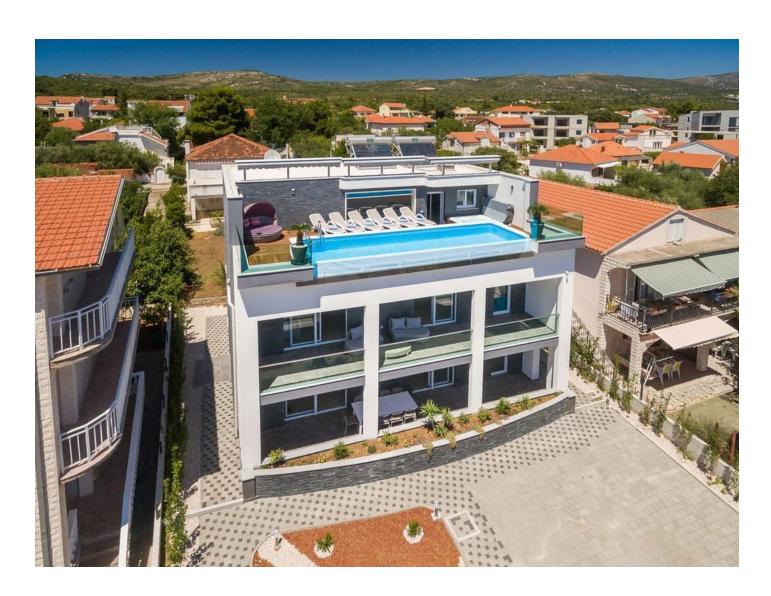

# Luxury villa with rooftop infinity pool located in Rogoznica (037280)

#### Newly built and with the following characteristics:

• Facility area: 409.9 m2

• Total land area: 458 m2

• Number of floors: ground floor + 2 floors

• Number of rooms: 5

• Number of bathrooms: 6

• Pool: Yes, infinity pool (7.8 x 2.35 m)

The roof terrace with infinity pool and jacuzzi provides breathtaking sea views.

On the ground floor there is a kitchen with dining room, two bedrooms with bathrooms, a separate toilet and a terrace. The second floor offers a living room, three bedrooms with bathrooms, as well as a kitchen, sauna, games room and an extensive terrace with a swimming pool and jacuzzi.