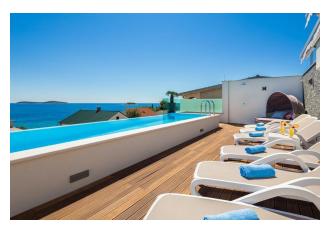

#### Newly built and with the following characteristics:

• Facility area: 409.9 m2

• Total land area: 458 m2

• Number of floors: ground floor + 2 floors

• Number of rooms: 5

• Number of bathrooms: 6

• Pool: Yes, infinity pool (7.8 x 2.35 m)

The roof terrace with infinity pool and jacuzzi provides breathtaking sea views.

On the ground floor there is a kitchen with dining room, two bedrooms with bathrooms, a separate toilet and a terrace. The second floor offers a living room, three bedrooms with bathrooms, as well as a kitchen, sauna, games room and an extensive terrace with a swimming pool and jacuzzi.