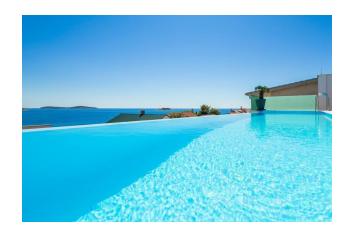

#### Newly built and with the following characteristics:

• Facility area: 409.9 m2

• Total land area: 458 m2

• Number of floors: ground floor + 2 floors

• Number of rooms: 5

• Number of bathrooms: 6

• Pool: Yes, infinity pool (7.8 x 2.35 m)

The roof terrace with infinity pool and jacuzzi provides breathtaking sea views.

On the ground floor there is a kitchen with dining room, two bedrooms with bathrooms, a separate toilet and a terrace. The second floor offers a living room, three bedrooms with bathrooms, as well as a kitchen, sauna, games room and an extensive terrace with a swimming pool and jacuzzi.