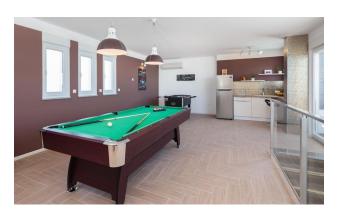

The roof terrace with infinity pool and jacuzzi provides breathtaking sea views.

On the ground floor there is a kitchen with dining room, two bedrooms with bathrooms, a separate toilet and a terrace. The second floor offers a living room, three bedrooms with bathrooms, as well as a kitchen, sauna, games room and an extensive terrace with a swimming pool and jacuzzi.