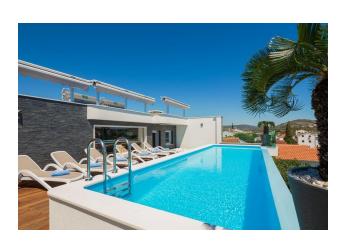

#### Newly built and with the following characteristics:

• Facility area: 409.9 m2

• Total land area: 458 m2

• Number of floors: ground floor + 2 floors

• Number of rooms: 5

• Number of bathrooms: 6

• Pool: Yes, infinity pool (7.8 x 2.35 m)

The roof terrace with infinity pool and jacuzzi provides breathtaking sea views.

On the ground floor there is a kitchen with dining room, two bedrooms with bathrooms, a separate toilet and a terrace. The second floor offers a living room, three bedrooms with bathrooms, as well as a kitchen, sauna, games room and an extensive terrace with a swimming pool and jacuzzi.