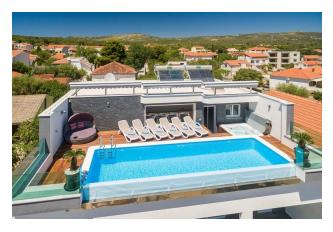

#### Newly built and with the following characteristics:

• Facility area: 409.9 m2

• Total land area: 458 m2

• Number of floors: ground floor + 2 floors

• Number of rooms: 5

• Number of bathrooms: 6

• Pool: Yes, infinity pool (7.8 x 2.35 m)

The roof terrace with infinity pool and jacuzzi provides breathtaking sea views.

On the ground floor there is a kitchen with dining room, two bedrooms with bathrooms, a separate toilet and a terrace. The second floor offers a living room, three bedrooms with bathrooms, as well as a kitchen, sauna, games room and an extensive terrace with a swimming pool and jacuzzi.