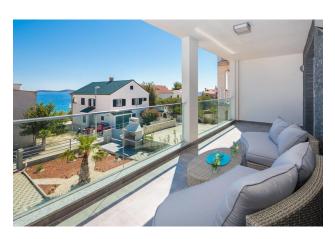

## **Options**

- Sea view
- ✓ Balcony/ Terrace
- Swimming pool
- ✓ Private territory

The roof terrace with infinity pool and jacuzzi provides breathtaking sea views.

On the ground floor there is a kitchen with dining room, two bedrooms with bathrooms, a separate toilet and a terrace. The second floor offers a living room, three bedrooms with bathrooms, as well as a kitchen, sauna, games room and an extensive terrace with a swimming pool and jacuzzi.