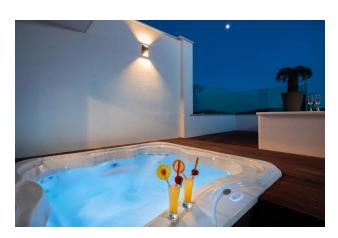

The roof terrace with infinity pool and jacuzzi provides breathtaking sea views.

On the ground floor there is a kitchen with dining room, two bedrooms with bathrooms, a separate toilet and a terrace. The second floor offers a living room, three bedrooms with bathrooms, as well as a kitchen, sauna, games room and an extensive terrace with a swimming pool and jacuzzi.