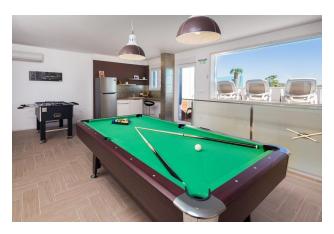

The roof terrace with infinity pool and jacuzzi provides breathtaking sea views.

On the ground floor there is a kitchen with dining room, two bedrooms with bathrooms, a separate toilet and a terrace. The second floor offers a living room, three bedrooms with bathrooms, as well as a kitchen, sauna, games room and an extensive terrace with a swimming pool and jacuzzi.