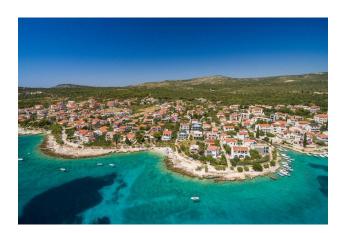

### 1600 000 €

C3 Floor area 410 m<sup>2</sup>

Number of rooms 5 bedrooms

Furnitures Partly

**≈** To the

beach: 30 m

O Location: Croatia, Dalmatia

**X** To the airport: **km** 

• Air conditioning: Yes

• TV: Yes

• Open view: Open sea view

• Year of construction: 2017

• Distance from the sea: 30 m

This villa provides a unique opportunity to enjoy coastal living with superb amenities.

The villa, built in 2017, is luxuriously furnished and equipped with high quality materials.

The distance to the sea is only 30 meters.

Sale price: 1,600,000 €

Information updated: 16.01.2024