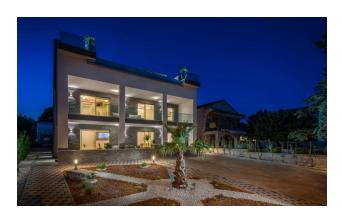

### **Description**

A modern luxury villa in Rogoznica represents a unique offer for those seeking comfort and style.

#### Newly built and with the following characteristics:

• Facility area: 409.9 m2

• Total land area: 458 m2

• Number of floors: ground floor + 2 floors

• Number of rooms: 5

• Number of bathrooms: 6

• Pool: Yes, infinity pool (7.8 x 2.35 m)

• Air conditioning: Yes

• TV: Yes

• Open view: Open sea view

• Year of construction: 2017

• Distance from the sea: 30 m

This villa provides a unique opportunity to enjoy coastal living with superb amenities.

The roof terrace with infinity pool and jacuzzi provides breathtaking sea views.

On the ground floor there is a kitchen with dining room, two bedrooms with bathrooms, a separate toilet and a terrace. The second floor offers a living room, three bedrooms with bathrooms, as well as a kitchen, sauna, games room and an extensive terrace with a swimming pool and jacuzzi.

The villa, built in 2017, is luxuriously furnished and equipped with high quality materials.

The distance to the sea is only 30 meters.

Sale price: 1,600,000 €

Information updated: 16.01.2024