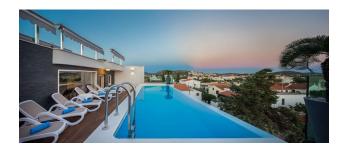

#### Newly built and with the following characteristics:

• Facility area: 409.9 m2

• Total land area: 458 m2

• Number of floors: ground floor + 2 floors

• Number of rooms: 5

• Number of bathrooms: 6

• Pool: Yes, infinity pool (7.8 x 2.35 m)

The roof terrace with infinity pool and jacuzzi provides breathtaking sea views.

On the ground floor there is a kitchen with dining room, two bedrooms with bathrooms, a separate toilet and a terrace. The second floor offers a living room, three bedrooms with bathrooms, as well as a kitchen, sauna, games room and an extensive terrace with a swimming pool and jacuzzi.