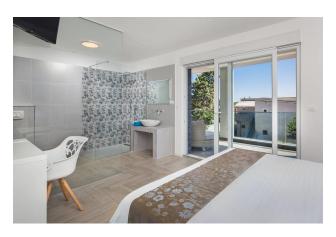

#### Newly built and with the following characteristics:

• Facility area: 409.9 m2

• Total land area: 458 m2

• Number of floors: ground floor + 2 floors

• Number of rooms: 5

• Number of bathrooms: 6

• Pool: Yes, infinity pool (7.8 x 2.35 m)

The roof terrace with infinity pool and jacuzzi provides breathtaking sea views.

On the ground floor there is a kitchen with dining room, two bedrooms with bathrooms, a separate toilet and a terrace. The second floor offers a living room, three bedrooms with bathrooms, as well as a kitchen, sauna, games room and an extensive terrace with a swimming pool and jacuzzi.