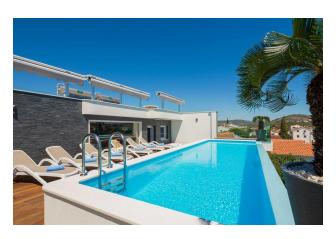

#### Newly built and with the following characteristics:

• Facility area: 409.9 m2

• Total land area: 458 m2

• Number of floors: ground floor + 2 floors

• Number of rooms: 5

• Number of bathrooms: 6

• Pool: Yes, infinity pool (7.8 x 2.35 m)

The roof terrace with infinity pool and jacuzzi provides breathtaking sea views.

On the ground floor there is a kitchen with dining room, two bedrooms with bathrooms, a separate toilet and a terrace. The second floor offers a living room, three bedrooms with bathrooms, as well as a kitchen, sauna, games room and an extensive terrace with a swimming pool and jacuzzi.