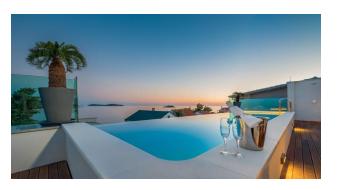

#### Newly built and with the following characteristics:

• Facility area: 409.9 m2

• Total land area: 458 m2

• Number of floors: ground floor + 2 floors

• Number of rooms: 5

• Number of bathrooms: 6

• Pool: Yes, infinity pool (7.8 x 2.35 m)

The roof terrace with infinity pool and jacuzzi provides breathtaking sea views.

On the ground floor there is a kitchen with dining room, two bedrooms with bathrooms, a separate toilet and a terrace. The second floor offers a living room, three bedrooms with bathrooms, as well as a kitchen, sauna, games room and an extensive terrace with a swimming pool and jacuzzi.