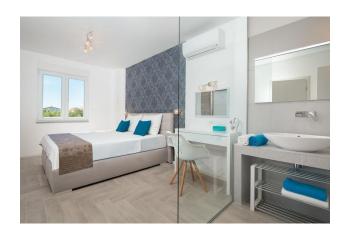

#### Newly built and with the following characteristics:

• Facility area: 409.9 m2

• Total land area: 458 m2

• Number of floors: ground floor + 2 floors

• Number of rooms: 5

• Number of bathrooms: 6

• Pool: Yes, infinity pool (7.8 x 2.35 m)

The roof terrace with infinity pool and jacuzzi provides breathtaking sea views.

On the ground floor there is a kitchen with dining room, two bedrooms with bathrooms, a separate toilet and a terrace. The second floor offers a living room, three bedrooms with bathrooms, as well as a kitchen, sauna, games room and an extensive terrace with a swimming pool and jacuzzi.