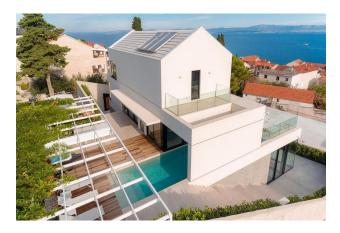

# Luxury newly built villa with pool in Sutivan (038280)

### **Description**

Luxury 5\* villa on the island of Brac - the perfect combination of style, comfort and first-class amenities.

Situated in Sutivan, just 13 km from Split, it offers unrivaled views of the sea, mountains and surrounding nature.

#### Main characteristics of the villa:

• Total area: 570 m2 (villa 380 m2)

• Number of bedrooms: 4

• Number of bathrooms: 5

- Heated pool, sauna, heated floors
- Indoor and outdoor fireplaces
- Garage and parking on site
- Air conditioning, Wi-Fi, safe
- View of the sea, mountains and the center of Sutivan