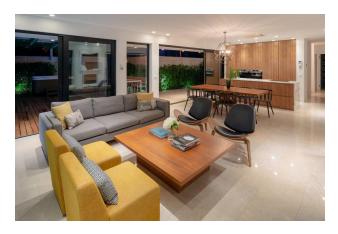

#### Main characteristics of the villa:

• Total area: 570 m2 (villa 380 m2)

• Number of bedrooms: 4

• Number of bathrooms: 5

- Heated pool, sauna, heated floors
- Indoor and outdoor fireplaces
- Garage and parking on site
- Air conditioning, Wi-Fi, safe
- View of the sea, mountains and the center of Sutivan

#### **Distribution of premises:**

- Ground floor: Living room, spa area, bathroom, internal kitchen, terrace, garage
- Second floor: Bedroom, bathroom, kitchen, living room, terrace with barbecue and swimming pool
- Third floor: Three bedrooms with bathrooms and terraces