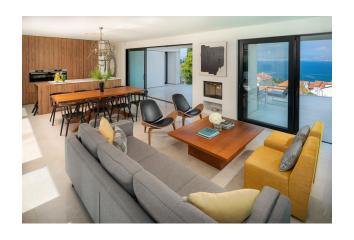

### **Description**

Luxury 5\* villa on the island of Brac - the perfect combination of style, comfort and first-class amenities.

Situated in Sutivan, just 13 km from Split, it offers unrivaled views of the sea, mountains and surrounding nature.

#### Main characteristics of the villa:

• Total area: 570 m2 (villa 380 m2)

• Number of bedrooms: 4

• Number of bathrooms: 5

- Heated pool, sauna, heated floors
- Indoor and outdoor fireplaces
- Garage and parking on site
- Air conditioning, Wi-Fi, safe
- View of the sea, mountains and the center of Sutivan

#### **Distribution of premises:**

- Ground floor: Living room, spa area, bathroom, internal kitchen, terrace, garage
- Second floor: Bedroom, bathroom, kitchen, living room, terrace with barbecue and swimming pool
- Third floor: Three bedrooms with bathrooms and terraces