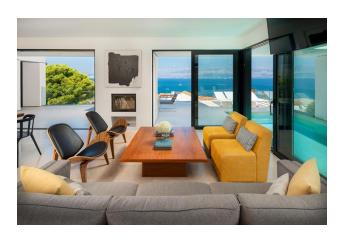

#### Main characteristics of the villa:

• Total area: 570 m2 (villa 380 m2)

• Number of bedrooms: 4

• Number of bathrooms: 5

- Heated pool, sauna, heated floors
- Indoor and outdoor fireplaces
- Garage and parking on site
- Air conditioning, Wi-Fi, safe
- View of the sea, mountains and the center of Sutivan

#### **Distribution of premises:**

- Ground floor: Living room, spa area, bathroom, internal kitchen, terrace, garage
- Second floor: Bedroom, bathroom, kitchen, living room, terrace with barbecue and swimming pool
- Third floor: Three bedrooms with bathrooms and terraces