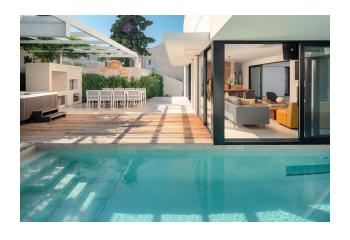

#### Main characteristics of the villa:

• Total area: 570 m2 (villa 380 m2)

• Number of bedrooms: 4

• Number of bathrooms: 5

- Heated pool, sauna, heated floors
- Indoor and outdoor fireplaces
- Garage and parking on site
- Air conditioning, Wi-Fi, safe
- View of the sea, mountains and the center of Sutivan

#### **Distribution of premises:**

- Ground floor: Living room, spa area, bathroom, internal kitchen, terrace, garage
- Second floor: Bedroom, bathroom, kitchen, living room, terrace with barbecue and swimming pool
- Third floor: Three bedrooms with bathrooms and terraces