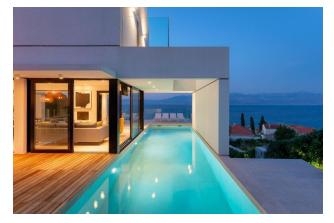

### **Description**

Luxury 5\* villa on the island of Brac - the perfect combination of style, comfort and first-class amenities.

Situated in Sutivan, just 13 km from Split, it offers unrivaled views of the sea, mountains and surrounding nature.

#### Main characteristics of the villa:

• Total area: 570 m2 (villa 380 m2)

• Number of bedrooms: 4

• Number of bathrooms: 5

- Heated pool, sauna, heated floors
- Indoor and outdoor fireplaces
- Garage and parking on site
- Air conditioning, Wi-Fi, safe
- View of the sea, mountains and the center of Sutivan

#### **Distribution of premises:**

- Ground floor: Living room, spa area, bathroom, internal kitchen, terrace, garage
- Second floor: Bedroom, bathroom, kitchen, living room, terrace with barbecue and swimming pool
- Third floor: Three bedrooms with bathrooms and terraces