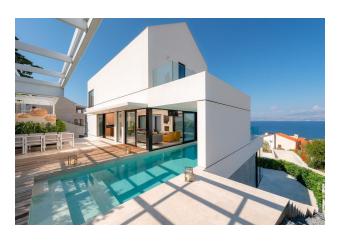

### **Description**

Luxury 5\* villa on the island of Brac - the perfect combination of style, comfort and first-class amenities.

Situated in Sutivan, just 13 km from Split, it offers unrivaled views of the sea, mountains and surrounding nature.

#### Main characteristics of the villa:

• Total area: 570 m2 (villa 380 m2)

• Number of bedrooms: 4

• Number of bathrooms: 5

- Heated pool, sauna, heated floors
- Indoor and outdoor fireplaces
- Garage and parking on site
- Air conditioning, Wi-Fi, safe
- View of the sea, mountains and the center of Sutivan