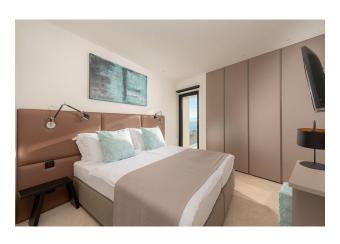

#### Main characteristics of the villa:

• Total area: 570 m2 (villa 380 m2)

• Number of bedrooms: 4

• Number of bathrooms: 5

- Heated pool, sauna, heated floors
- Indoor and outdoor fireplaces
- Garage and parking on site
- Air conditioning, Wi-Fi, safe
- View of the sea, mountains and the center of Sutivan

#### **Distribution of premises:**

- Ground floor: Living room, spa area, bathroom, internal kitchen, terrace, garage
- Second floor: Bedroom, bathroom, kitchen, living room, terrace with barbecue and swimming pool
- Third floor: Three bedrooms with bathrooms and terraces