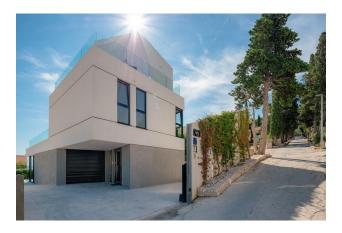

#### Main characteristics of the villa:

• Total area: 570 m2 (villa 380 m2)

• Number of bedrooms: 4

• Number of bathrooms: 5

- Heated pool, sauna, heated floors
- Indoor and outdoor fireplaces
- Garage and parking on site
- Air conditioning, Wi-Fi, safe
- View of the sea, mountains and the center of Sutivan