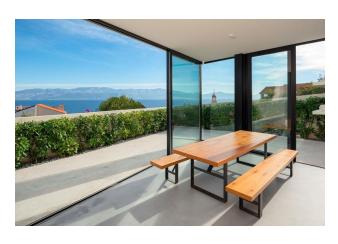

#### Main characteristics of the villa:

• Total area: 570 m2 (villa 380 m2)

• Number of bedrooms: 4

• Number of bathrooms: 5

- Heated pool, sauna, heated floors
- Indoor and outdoor fireplaces
- Garage and parking on site
- Air conditioning, Wi-Fi, safe
- View of the sea, mountains and the center of Sutivan

#### **Distribution of premises:**

- Ground floor: Living room, spa area, bathroom, internal kitchen, terrace, garage
- Second floor: Bedroom, bathroom, kitchen, living room, terrace with barbecue and swimming pool
- Third floor: Three bedrooms with bathrooms and terraces