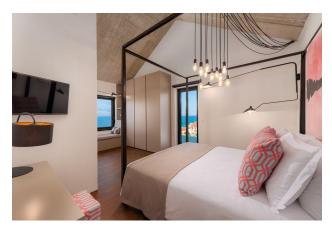

#### Main characteristics of the villa:

• Total area: 570 m2 (villa 380 m2)

• Number of bedrooms: 4

• Number of bathrooms: 5

- Heated pool, sauna, heated floors
- Indoor and outdoor fireplaces
- Garage and parking on site
- Air conditioning, Wi-Fi, safe
- View of the sea, mountains and the center of Sutivan

#### **Distribution of premises:**

- Ground floor: Living room, spa area, bathroom, internal kitchen, terrace, garage
- Second floor: Bedroom, bathroom, kitchen, living room, terrace with barbecue and swimming pool
- Third floor: Three bedrooms with bathrooms and terraces