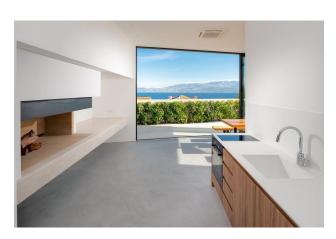

#### Main characteristics of the villa:

• Total area: 570 m2 (villa 380 m2)

• Number of bedrooms: 4

• Number of bathrooms: 5

- Heated pool, sauna, heated floors
- Indoor and outdoor fireplaces
- Garage and parking on site
- Air conditioning, Wi-Fi, safe
- View of the sea, mountains and the center of Sutivan

#### **Distribution of premises:**

- Ground floor: Living room, spa area, bathroom, internal kitchen, terrace, garage
- Second floor: Bedroom, bathroom, kitchen, living room, terrace with barbecue and swimming pool
- Third floor: Three bedrooms with bathrooms and terraces