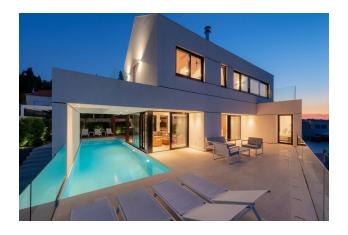

#### Main characteristics of the villa:

• Total area: 570 m2 (villa 380 m2)

• Number of bedrooms: 4

• Number of bathrooms: 5

- Heated pool, sauna, heated floors
- Indoor and outdoor fireplaces
- Garage and parking on site
- Air conditioning, Wi-Fi, safe
- View of the sea, mountains and the center of Sutivan

#### **Distribution of premises:**

- Ground floor: Living room, spa area, bathroom, internal kitchen, terrace, garage
- Second floor: Bedroom, bathroom, kitchen, living room, terrace with barbecue and swimming pool
- Third floor: Three bedrooms with bathrooms and terraces