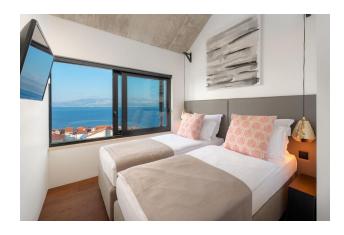

#### Main characteristics of the villa:

• Total area: 570 m2 (villa 380 m2)

• Number of bedrooms: 4

• Number of bathrooms: 5

- Heated pool, sauna, heated floors
- Indoor and outdoor fireplaces
- Garage and parking on site
- Air conditioning, Wi-Fi, safe
- View of the sea, mountains and the center of Sutivan

#### **Distribution of premises:**

- Ground floor: Living room, spa area, bathroom, internal kitchen, terrace, garage
- Second floor: Bedroom, bathroom, kitchen, living room, terrace with barbecue and swimming pool
- Third floor: Three bedrooms with bathrooms and terraces