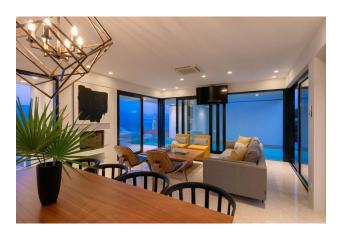

#### Main characteristics of the villa:

• Total area: 570 m2 (villa 380 m2)

• Number of bedrooms: 4

• Number of bathrooms: 5

- Heated pool, sauna, heated floors
- Indoor and outdoor fireplaces
- Garage and parking on site
- Air conditioning, Wi-Fi, safe
- View of the sea, mountains and the center of Sutivan

#### **Distribution of premises:**

- Ground floor: Living room, spa area, bathroom, internal kitchen, terrace, garage
- Second floor: Bedroom, bathroom, kitchen, living room, terrace with barbecue and swimming pool
- Third floor: Three bedrooms with bathrooms and terraces