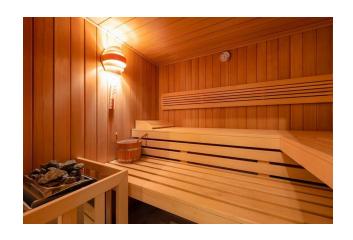

#### Main characteristics of the villa:

• Total area: 570 m2 (villa 380 m2)

• Number of bedrooms: 4

• Number of bathrooms: 5

- Heated pool, sauna, heated floors
- Indoor and outdoor fireplaces
- Garage and parking on site
- Air conditioning, Wi-Fi, safe
- View of the sea, mountains and the center of Sutivan