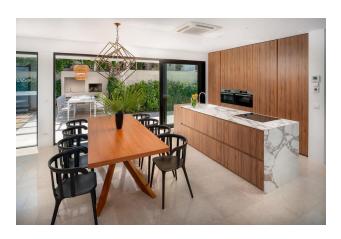

#### Main characteristics of the villa:

• Total area: 570 m2 (villa 380 m2)

• Number of bedrooms: 4

• Number of bathrooms: 5

- Heated pool, sauna, heated floors
- Indoor and outdoor fireplaces
- Garage and parking on site
- Air conditioning, Wi-Fi, safe
- View of the sea, mountains and the center of Sutivan

#### **Distribution of premises:**

- Ground floor: Living room, spa area, bathroom, internal kitchen, terrace, garage
- Second floor: Bedroom, bathroom, kitchen, living room, terrace with barbecue and swimming pool
- Third floor: Three bedrooms with bathrooms and terraces