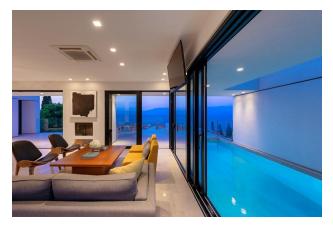

#### Main characteristics of the villa:

• Total area: 570 m2 (villa 380 m2)

• Number of bedrooms: 4

• Number of bathrooms: 5

- Heated pool, sauna, heated floors
- Indoor and outdoor fireplaces
- Garage and parking on site
- Air conditioning, Wi-Fi, safe
- View of the sea, mountains and the center of Sutivan

#### **Distribution of premises:**

- Ground floor: Living room, spa area, bathroom, internal kitchen, terrace, garage
- Second floor: Bedroom, bathroom, kitchen, living room, terrace with barbecue and swimming pool
- Third floor: Three bedrooms with bathrooms and terraces