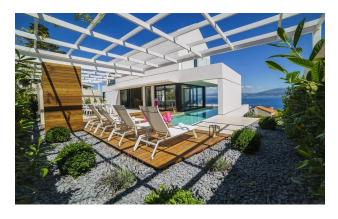

#### Main characteristics of the villa:

• Total area: 570 m2 (villa 380 m2)

• Number of bedrooms: 4

• Number of bathrooms: 5

- Heated pool, sauna, heated floors
- Indoor and outdoor fireplaces
- Garage and parking on site
- Air conditioning, Wi-Fi, safe
- View of the sea, mountains and the center of Sutivan

#### **Distribution of premises:**

- Ground floor: Living room, spa area, bathroom, internal kitchen, terrace, garage
- Second floor: Bedroom, bathroom, kitchen, living room, terrace with barbecue and swimming pool
- Third floor: Three bedrooms with bathrooms and terraces