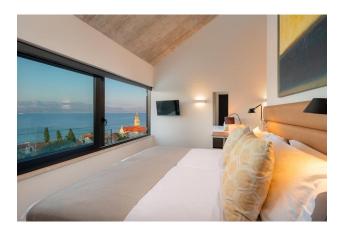

#### Main characteristics of the villa:

• Total area: 570 m2 (villa 380 m2)

• Number of bedrooms: 4

• Number of bathrooms: 5

- Heated pool, sauna, heated floors
- Indoor and outdoor fireplaces
- Garage and parking on site
- Air conditioning, Wi-Fi, safe
- View of the sea, mountains and the center of Sutivan

#### **Distribution of premises:**

- Ground floor: Living room, spa area, bathroom, internal kitchen, terrace, garage
- Second floor: Bedroom, bathroom, kitchen, living room, terrace with barbecue and swimming pool
- Third floor: Three bedrooms with bathrooms and terraces