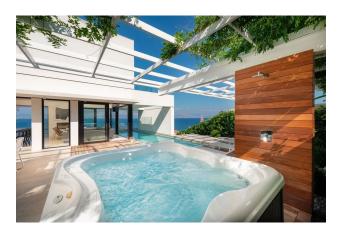

#### Main characteristics of the villa:

• Total area: 570 m2 (villa 380 m2)

• Number of bedrooms: 4

• Number of bathrooms: 5

- Heated pool, sauna, heated floors
- Indoor and outdoor fireplaces
- Garage and parking on site
- Air conditioning, Wi-Fi, safe
- View of the sea, mountains and the center of Sutivan

#### **Distribution of premises:**

- Ground floor: Living room, spa area, bathroom, internal kitchen, terrace, garage
- Second floor: Bedroom, bathroom, kitchen, living room, terrace with barbecue and swimming pool
- Third floor: Three bedrooms with bathrooms and terraces