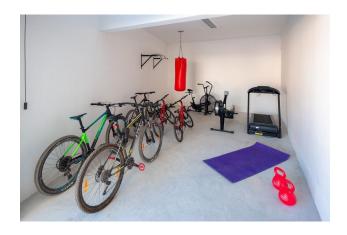

#### Main characteristics of the villa:

• Total area: 570 m2 (villa 380 m2)

• Number of bedrooms: 4

• Number of bathrooms: 5

- Heated pool, sauna, heated floors
- Indoor and outdoor fireplaces
- Garage and parking on site
- Air conditioning, Wi-Fi, safe
- View of the sea, mountains and the center of Sutivan