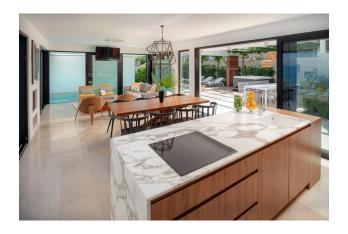

#### Main characteristics of the villa:

• Total area: 570 m2 (villa 380 m2)

• Number of bedrooms: 4

• Number of bathrooms: 5

- Heated pool, sauna, heated floors
- Indoor and outdoor fireplaces
- Garage and parking on site
- Air conditioning, Wi-Fi, safe
- View of the sea, mountains and the center of Sutivan

#### **Distribution of premises:**

- Ground floor: Living room, spa area, bathroom, internal kitchen, terrace, garage
- Second floor: Bedroom, bathroom, kitchen, living room, terrace with barbecue and swimming pool
- Third floor: Three bedrooms with bathrooms and terraces