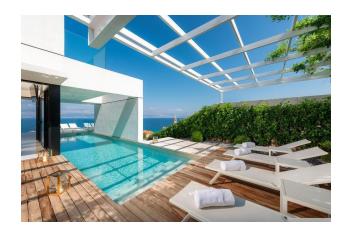

#### Main characteristics of the villa:

• Total area: 570 m2 (villa 380 m2)

• Number of bedrooms: 4

• Number of bathrooms: 5

- Heated pool, sauna, heated floors
- Indoor and outdoor fireplaces
- Garage and parking on site
- Air conditioning, Wi-Fi, safe
- View of the sea, mountains and the center of Sutivan

#### **Distribution of premises:**

- Ground floor: Living room, spa area, bathroom, internal kitchen, terrace, garage
- Second floor: Bedroom, bathroom, kitchen, living room, terrace with barbecue and swimming pool
- Third floor: Three bedrooms with bathrooms and terraces