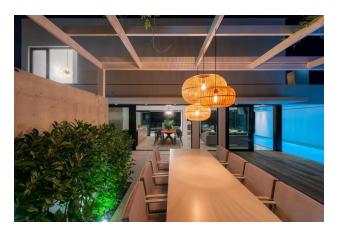

#### Main characteristics of the villa:

• Total area: 570 m2 (villa 380 m2)

• Number of bedrooms: 4

• Number of bathrooms: 5

- Heated pool, sauna, heated floors
- Indoor and outdoor fireplaces
- Garage and parking on site
- Air conditioning, Wi-Fi, safe
- View of the sea, mountains and the center of Sutivan

#### **Distribution of premises:**

- Ground floor: Living room, spa area, bathroom, internal kitchen, terrace, garage
- Second floor: Bedroom, bathroom, kitchen, living room, terrace with barbecue and swimming pool
- Third floor: Three bedrooms with bathrooms and terraces