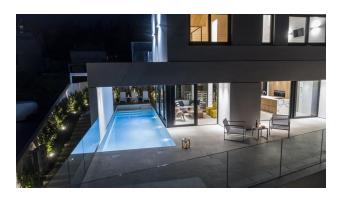

#### Main characteristics of the villa:

• Total area: 570 m2 (villa 380 m2)

• Number of bedrooms: 4

• Number of bathrooms: 5

- Heated pool, sauna, heated floors
- Indoor and outdoor fireplaces
- Garage and parking on site
- Air conditioning, Wi-Fi, safe
- View of the sea, mountains and the center of Sutivan

#### **Distribution of premises:**

- Ground floor: Living room, spa area, bathroom, internal kitchen, terrace, garage
- Second floor: Bedroom, bathroom, kitchen, living room, terrace with barbecue and swimming pool
- Third floor: Three bedrooms with bathrooms and terraces