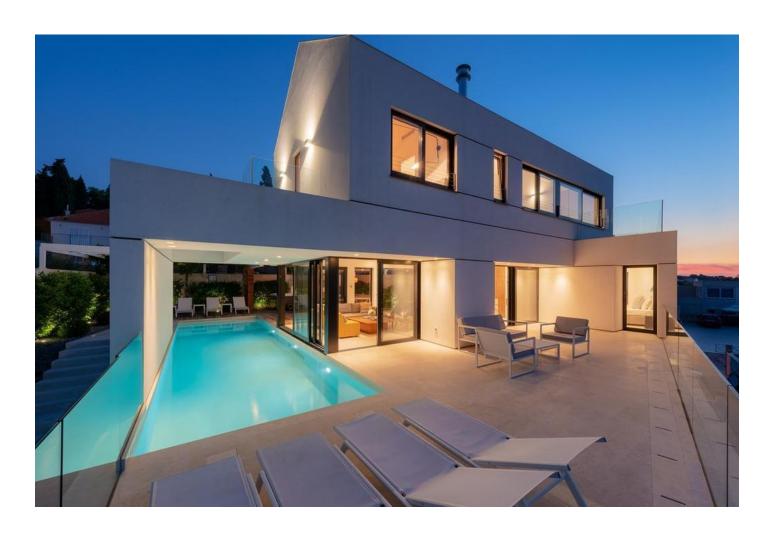

# Luxury newly built villa with pool in Sutivan (038280)

### **Description**

Luxury 5\* villa on the island of Brac - the perfect combination of style, comfort and first-class amenities.

Situated in Sutivan, just 13 km from Split, it offers unrivaled views of the sea, mountains and surrounding nature.

#### Main characteristics of the villa:

• Total area: 570 m2 (villa 380 m2)

• Number of bedrooms: 4

• Number of bathrooms: 5

- Heated pool, sauna, heated floors
- Indoor and outdoor fireplaces
- Garage and parking on site
- Air conditioning, Wi-Fi, safe
- View of the sea, mountains and the center of Sutivan