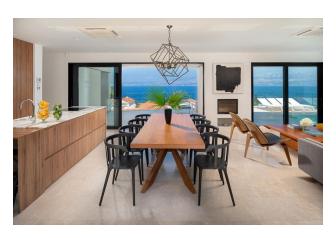

### **Description**

Luxury 5\* villa on the island of Brac - the perfect combination of style, comfort and first-class amenities.

Situated in Sutivan, just 13 km from Split, it offers unrivaled views of the sea, mountains and surrounding nature.

#### Main characteristics of the villa:

• Total area: 570 m2 (villa 380 m2)

• Number of bedrooms: 4

• Number of bathrooms: 5

- Heated pool, sauna, heated floors
- Indoor and outdoor fireplaces
- Garage and parking on site
- Air conditioning, Wi-Fi, safe
- View of the sea, mountains and the center of Sutivan