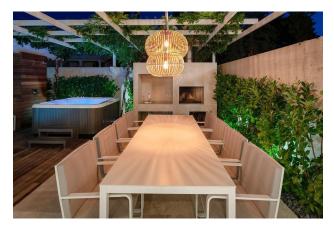

#### Main characteristics of the villa:

• Total area: 570 m2 (villa 380 m2)

• Number of bedrooms: 4

• Number of bathrooms: 5

- Heated pool, sauna, heated floors
- Indoor and outdoor fireplaces
- Garage and parking on site
- Air conditioning, Wi-Fi, safe
- View of the sea, mountains and the center of Sutivan

#### **Distribution of premises:**

- Ground floor: Living room, spa area, bathroom, internal kitchen, terrace, garage
- Second floor: Bedroom, bathroom, kitchen, living room, terrace with barbecue and swimming pool
- Third floor: Three bedrooms with bathrooms and terraces