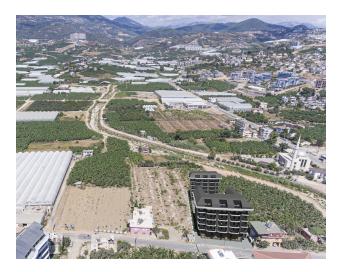

### **Description**

Investment apartment for sale in a new residential complex on Eski Gazipasa Avenue, located in the Kargicak area.

This apartment has a **1+1 format, with a total area of 52 m2** and is located on the 4th floor of block A.

The windows offer magnificent views of the mountains and the pool. The tapu has already been issued, which ensures legal transparency.

The location of this residential complex is ideal for investment, being just 100 meters from the sea and 25 km from Gazipasa airport.

Completion of the complex: May 2023, which provides a potential investor with the opportunity to receive income in a short time.

The residential complex has a total area of 3005 m2 and includes 53 apartments.