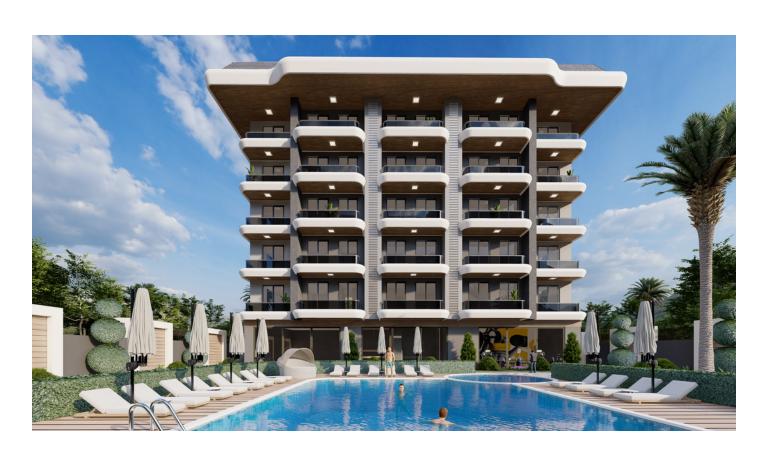

### **Description**

Investment apartment for sale in a new residential complex on Eski Gazipasa Avenue, located in the Kargicak area.

This apartment has a **1+1 format, with a total area of 52 m2** and is located on the 4th floor of block A.

The windows offer magnificent views of the mountains and the pool. The tapu has already been issued, which ensures legal transparency.

The location of this residential complex is ideal for investment, being just 100 meters from the sea and 25 km from Gazipasa airport.

Completion of the complex: May 2023, which provides a potential investor with the opportunity to receive income in a short time.

The residential complex has a total area of 3005 m2 and includes 53 apartments.

The complex also provides recreational areas, including outdoor and indoor swimming pools, a fitness and step aerobics room, a sauna, Turkish hammam, SPA, barbecue and relaxation area, as well as a children's playground.