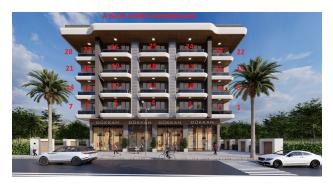

### **Description**

Investment apartment for sale in a new residential complex on Eski Gazipasa Avenue, located in the Kargicak area.

This apartment has a **1+1 format, with a total area of 52 m2** and is located on the 4th floor of block A.

Completion of the complex: May 2023, which provides a potential investor with the opportunity to receive income in a short time.

The residential complex has a total area of 3005 m2 and includes 53 apartments.