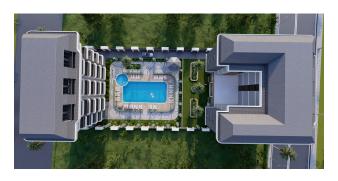

Completion of the complex: May 2023, which provides a potential investor with the opportunity to receive income in a short time.

The residential complex has a total area of 3005 m2 and includes 53 apartments.

The complex also provides recreational areas, including outdoor and indoor swimming pools, a fitness and step aerobics room, a sauna, Turkish hammam, SPA, barbecue and relaxation area, as well as a children's playground.