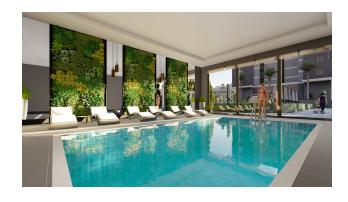

The complex also provides recreational areas, including outdoor and indoor swimming pools, a fitness and step aerobics room, a sauna, Turkish hammam, SPA, barbecue and relaxation area, as well as a children's playground.