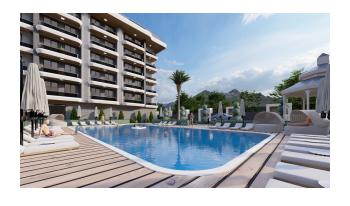

The complex also provides recreational areas, including outdoor and indoor swimming pools, a fitness and step aerobics room, a sauna, Turkish hammam, SPA, barbecue and relaxation area, as well as a children's playground.