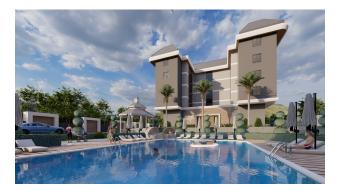

### **Description**

Investment apartment for sale in a new residential complex on Eski Gazipasa Avenue, located in the Kargicak area.

This apartment has a **1+1 format, with a total area of 52 m2** and is located on the 4th floor of block A.

The complex also provides recreational areas, including outdoor and indoor swimming pools, a fitness and step aerobics room, a sauna, Turkish hammam, SPA, barbecue and relaxation area, as well as a children's playground.