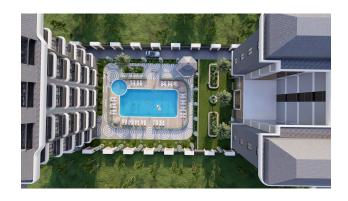

The complex also provides recreational areas, including outdoor and indoor swimming pools, a fitness and step aerobics room, a sauna, Turkish hammam, SPA, barbecue and relaxation area, as well as a children's playground.