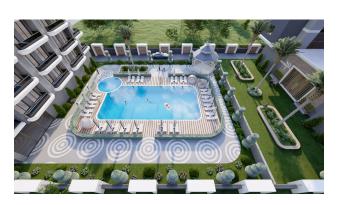

The complex also provides recreational areas, including outdoor and indoor swimming pools, a fitness and step aerobics room, a sauna, Turkish hammam, SPA, barbecue and relaxation area, as well as a children's playground.