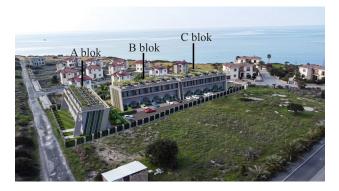

• Total area: 4,387 m2

• Distance to sea: 250 m

• Distance to center: 5 km

• Distance to airport: 45 km

• Blocks: 3

• Number of storeys: 3

Total apartments: 30

### **Apartment types:**

- 1+1 with terrace 79.00 m2
- 1+1 with terrace 72.50 m2
- 2+1 loft with terrace 71.55 m2