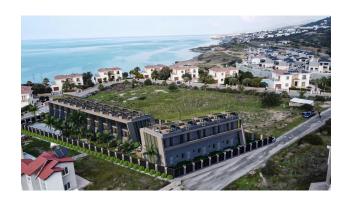

• Total area: 4,387 m2

• Distance to sea: 250 m

• Distance to center: 5 km

• Distance to airport: 45 km

• Blocks: 3

• Number of storeys: 3

Total apartments: 30

### **Construction:**

Start date: 01.06.2023

Completion date: 01.06.2025

Information updated: 16.04.2025