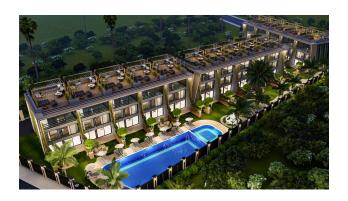

• Total area: 4,387 m2

• Distance to sea: 250 m

• Distance to center: 5 km

• Distance to airport: 45 km

• Blocks: 3

• Number of storeys: 3

Total apartments: 30

### **Apartment types:**

- 1+1 with terrace 79.00 m2
- 1+1 with terrace 72.50 m2
- 2+1 loft with terrace 71.55 m2