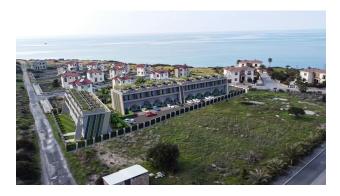

• Total area: 4,387 m2

• Distance to sea: 250 m

• Distance to center: 5 km

• Distance to airport: 45 km

• Blocks: 3

• Number of storeys: 3

Total apartments: 30

### **Construction:**

Start date: 01.06.2023

Completion date: 01.06.2025

Information updated: 16.04.2025