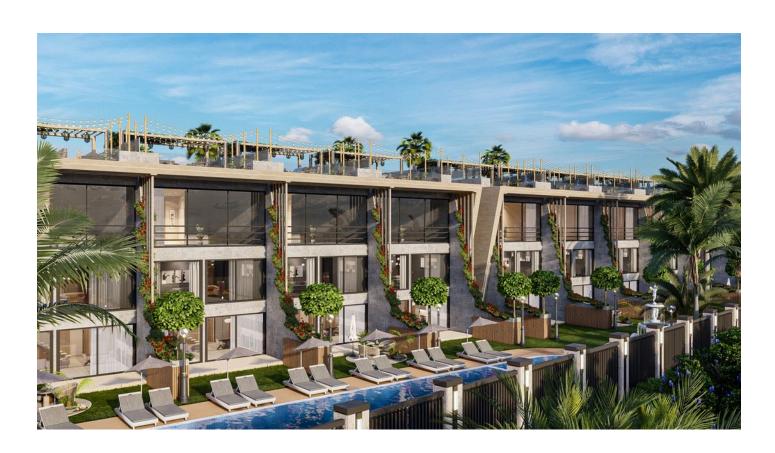

# **Description**

The project is located in a picturesque area, within walking distance from the sea, while providing privacy from the noise and bustle of the city.

Its close location to the city, shopping centers and historical sites makes it an attractive place to live and invest.

We offer unique apartment layouts that combine modern comfort with the natural beauty of the region. Construction is carried out in compliance with high quality and safety standards.

The complex is being built in the city of Girne, Esentepe / Agyrsu district.

• Total area: 4,387 m2

• Distance to sea: 250 m

• Distance to center: 5 km

• Distance to airport: 45 km

• Blocks: 3

• Number of storeys: 3

Total apartments: 30

### Social infrastructure:

- Open pool
- Children playground
- Generator
- High speed internet