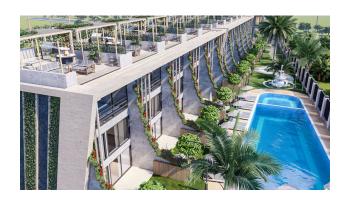

• Total area: 4,387 m2

• Distance to sea: 250 m

• Distance to center: 5 km

• Distance to airport: 45 km

• Blocks: 3

• Number of storeys: 3

Total apartments: 30

### Social infrastructure:

- Open pool
- Children playground
- Generator
- High speed internet