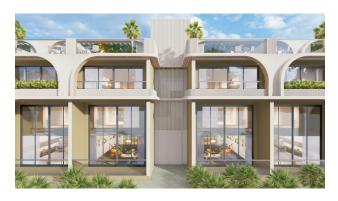

## **Apartment types:**

- 1+1 with terrace 47.90 m2 + 45.00 m2 = 92.90 m2
- 1+1 loft 82.00 m2
- 1+1 loft 85.00 m2

#### **Peculiarities:**

- All apartments with terrace and garden
- Construction in accordance with standards
- High quality insulation
- Geological soil analysis carried out