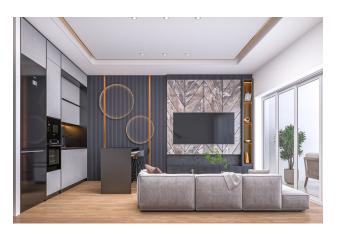

: 600 m

• Blocks: 2

• Floors: 3

• Apartments: 40

## **Apartment types:**

- 1+1 with terrace 47.90 m2 + 45.00 m2 = 92.90 m2
- 1+1 loft 82.00 m2
- 1+1 loft 85.00 m2

#### **Peculiarities:**

- All apartments with terrace and garden
- Construction in accordance with standards
- High quality insulation
- Geological soil analysis carried out

#### **Social infrastructure:**

- Sauna
- A fitness center
- Restroom
- Vitamin bar
- Brazier
- Recreation areas
- Botanical Garden
- Playground
- Open parking
- Pool
- Infinity outdoor pool

## **Terms of payment:**

- 35% down payment
- 65% installment plan until completion of construction

#### **Construction:**

• Start date: 01.11.23

• Completion date: 01.11.2025

Information updated: 16.12.2024

## **Photo gallery**