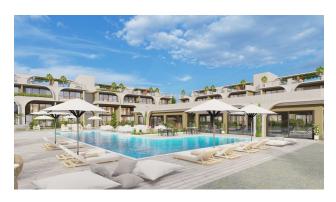

## The complex is being built in the Bahceli region, Kyrenia.

The project is located in a picturesque region, a short walk from the sea. Its close location to both the city and shopping centers and historical sites makes it attractive for living and investment.

• Total area: 5,927 m2

• Distance to sea: 600 m

• Blocks: 2

• Floors: 3

• Apartments: 40

#### **Social infrastructure:**

- Sauna
- A fitness center
- Restroom
- Vitamin bar
- Brazier
- Recreation areas
- Botanical Garden
- Playground
- Open parking
- Pool
- Infinity outdoor pool