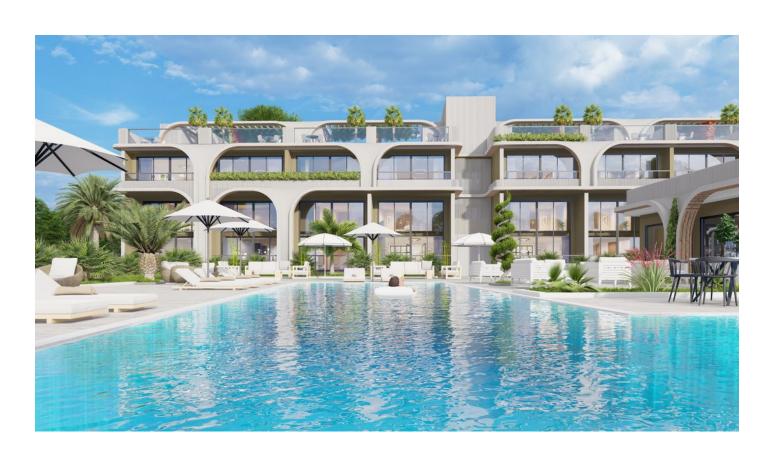

## The complex is being built in the Bahceli region, Kyrenia.

The project is located in a picturesque region, a short walk from the sea. Its close location to both the city and shopping centers and historical sites makes it attractive for living and investment.

• Total area: 5,927 m2

• Distance to sea: 600 m

• Blocks: 2

• Floors: 3

• Apartments: 40

#### **Social infrastructure:**

- Sauna
- A fitness center
- Restroom
- Vitamin bar
- Brazier
- Recreation areas
- Botanical Garden
- Playground
- Open parking
- Pool
- Infinity outdoor pool