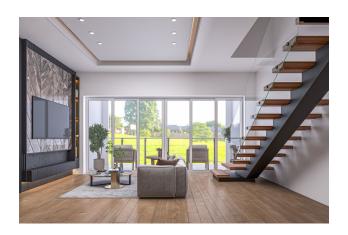

ea: 600 m

• Blocks: 2

• Floors: 3

• Apartments: 40

## **Apartment types:**

- 1+1 with terrace 47.90 m2 + 45.00 m2 = 92.90 m2
- 1+1 loft 82.00 m2
- 1+1 loft 85.00 m2

#### **Peculiarities:**

- All apartments with terrace and garden
- Construction in accordance with standards
- High quality insulation
- Geological soil analysis carried out

#### **Social infrastructure:**

- Sauna
- A fitness center
- Restroom
- Vitamin bar
- Brazier
- Recreation areas
- Botanical Garden
- Playground
- Open parking
- Pool
- Infinity outdoor pool

## **Terms of payment:**

- 35% down payment
- 65% installment plan until completion of construction

#### **Construction:**

• Start date: 01.11.23

• Completion date: 01.11.2025

Information updated: 16.12.2024

## **Photo gallery**