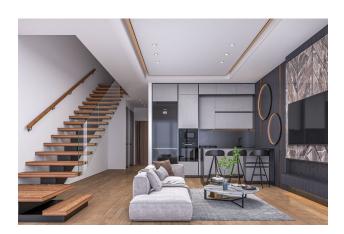

sea: 600 m

• Blocks: 2

• Floors: 3

• Apartments: 40

## **Apartment types:**

- 1+1 with terrace 47.90 m2 + 45.00 m2 = 92.90 m2
- 1+1 loft 82.00 m2
- 1+1 loft 85.00 m2

#### **Peculiarities:**

- All apartments with terrace and garden
- Construction in accordance with standards
- High quality insulation
- Geological soil analysis carried out

#### **Social infrastructure:**

- Sauna
- A fitness center
- Restroom
- Vitamin bar
- Brazier
- Recreation areas
- Botanical Garden
- Playground
- Open parking
- Pool
- Infinity outdoor pool

## **Terms of payment:**

- 35% down payment
- 65% installment plan until completion of construction

#### **Construction:**

• Start date: 01.11.23

• Completion date: 01.11.2025

Information updated: 16.12.2024

## **Photo gallery**