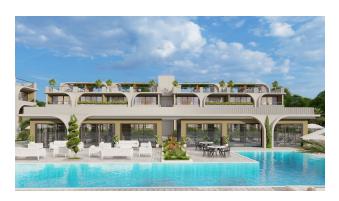

## The complex is being built in the Bahceli region, Kyrenia.

The project is located in a picturesque region, a short walk from the sea. Its close location to both the city and shopping centers and historical sites makes it attractive for living and investment.

• Total area: 5,927 m2

• Distance to sea: 600 m

• Blocks: 2

• Floors: 3

• Apartments: 40

#### **Social infrastructure:**

- Sauna
- A fitness center
- Restroom
- Vitamin bar
- Brazier
- Recreation areas
- Botanical Garden
- Playground
- Open parking
- Pool
- Infinity outdoor pool