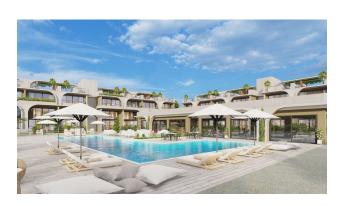

## The complex is being built in the Bahceli region, Kyrenia.

The project is located in a picturesque region, a short walk from the sea. Its close location to both the city and shopping centers and historical sites makes it attractive for living and investment.

• Total area: 5,927 m2

• Distance to sea: 600 m

• Blocks: 2

• Floors: 3

• Apartments: 40

#### **Social infrastructure:**

- Sauna
- A fitness center
- Restroom
- Vitamin bar
- Brazier
- Recreation areas
- Botanical Garden
- Playground
- Open parking
- Pool
- Infinity outdoor pool