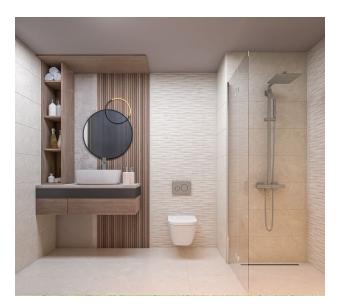

sea: 600 m
- Blocks: 2
- Floors: 3
- Apartments: 40

#### Apartment types:

- 1+1 with terrace 47.90 m2 + 45.00 m2 = 92.90 m2
- 1+1 loft 82.00 m2
- 1+1 loft 85.00 m2

#### **Peculiarities:**

- All apartments with terrace and garden
- Construction in accordance with standards
- High quality insulation
- Geological soil analysis carried out

#### Social infrastructure:

- Sauna
- A fitness center
- Restroom
- Vitamin bar
- Brazier
- Recreation areas
- Botanical Garden
- Playground
- Open parking
- Pool
- Infinity outdoor pool

#### **Terms of payment:**

- 35% down payment
- 65% installment plan until completion of construction

#### **Construction:**

- Start date: 01.11.23
- Completion date: 01.11.2025

#### Information updated: 16.12.2024

# Photo gallery



































Scan the QR code to open the original page