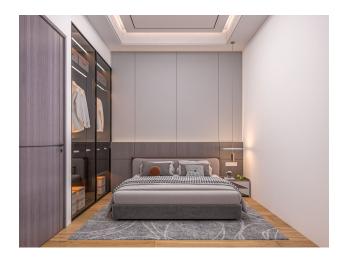

to sea: 600 m
- Blocks: 2
- Floors: 3
- Apartments: 40

#### Apartment types:

- 1+1 with terrace 47.90 m2 + 45.00 m2 = 92.90 m2
- 1+1 loft 82.00 m2
- 1+1 loft 85.00 m2

#### **Peculiarities:**

- All apartments with terrace and garden
- Construction in accordance with standards
- High quality insulation
- Geological soil analysis carried out

#### Social infrastructure:

- Sauna
- A fitness center
- Restroom
- Vitamin bar
- Brazier
- Recreation areas
- Botanical Garden
- Playground
- Open parking
- Pool
- Infinity outdoor pool

#### **Terms of payment:**

- 35% down payment
- 65% installment plan until completion of construction

#### **Construction:**

- Start date: 01.11.23
- Completion date: 01.11.2025

#### Information updated: 16.12.2024

# Photo gallery



































Scan the QR code to open the original page