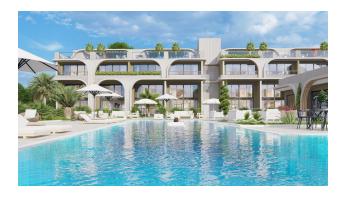

#### The complex is being built in the Bahceli region, Kyrenia.

The project is located in a picturesque region, a short walk from the sea. Its close location to both the city and shopping centers and historical sites makes it attractive for living and investment.

- Total area: 5,927 m2
- Distance to sea: 600 m
- Blocks: 2
- Floors: 3
- Apartments: 40

#### Social infrastructure:

- Sauna
- A fitness center
- Restroom
- Vitamin bar
- Brazier
- Recreation areas
- Botanical Garden
- Playground
- Open parking
- Pool
- Infinity outdoor pool