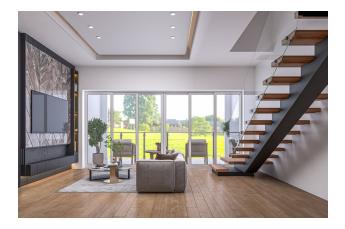

nce to sea: 600 m
- Blocks: 2
- Floors: 3
- Apartments: 40

#### Apartment types:

- 1+1 with terrace 47.90 m2 + 45.00 m2 = 92.90 m2
- 1+1 loft 82.00 m2
- 1+1 loft 85.00 m2

#### **Peculiarities:**

- All apartments with terrace and garden
- Construction in accordance with standards
- High quality insulation
- Geological soil analysis carried out

#### Social infrastructure:

- Sauna
- A fitness center
- Restroom
- Vitamin bar
- Brazier
- Recreation areas
- Botanical Garden
- Playground
- Open parking
- Pool
- Infinity outdoor pool

#### **Terms of payment:**

- 35% down payment
- 65% installment plan until completion of construction

#### **Construction:**

- Start date: 01.11.23
- Completion date: 01.11.2025

#### Information updated: 16.12.2024

# Photo gallery



































Scan the QR code to open the original page