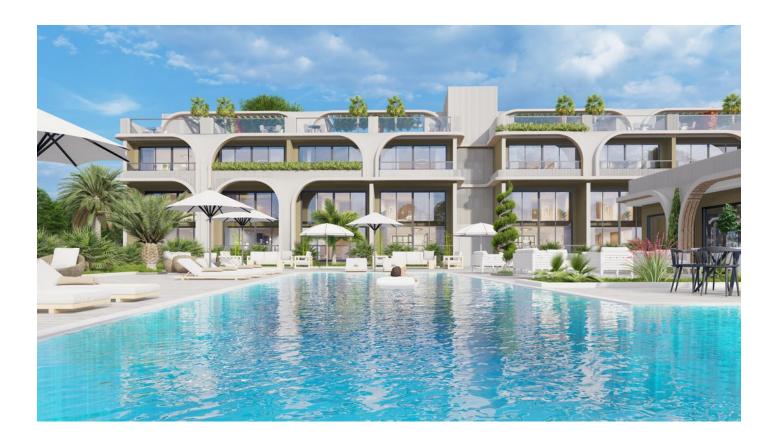

#### The complex is being built in the Bahceli region, Kyrenia.

The project is located in a picturesque region, a short walk from the sea. Its close location to both the city and shopping centers and historical sites makes it attractive for living and investment.

- Total area: 5,927 m2
- Distance to sea: 600 m
- Blocks: 2
- Floors: 3
- Apartments: 40

#### Social infrastructure:

- Sauna
- A fitness center
- Restroom
- Vitamin bar
- Brazier
- Recreation areas
- Botanical Garden
- Playground
- Open parking
- Pool
- Infinity outdoor pool