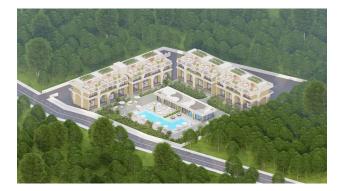

- Total area: 5,927 m2
- Distance to sea: 600 m
- Blocks: 2
- Floors: 3
- Apartments: 40