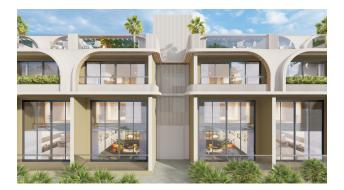

#### Apartment types:

- 1+1 with terrace 47.90 m2 + 45.00 m2 = 92.90 m2
- 1+1 loft 82.00 m2
- 1+1 loft 85.00 m2

#### **Peculiarities:**

- All apartments with terrace and garden
- Construction in accordance with standards
- High quality insulation
- Geological soil analysis carried out