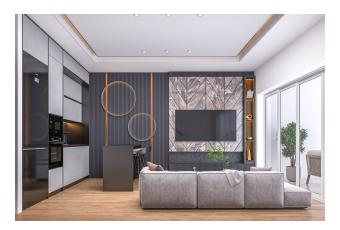

e to sea: 600 m
- Blocks: 2
- Floors: 3
- Apartments: 40

#### Apartment types:

- 1+1 with terrace 47.90 m2 + 45.00 m2 = 92.90 m2
- 1+1 loft 82.00 m2
- 1+1 loft 85.00 m2

#### **Peculiarities:**

- All apartments with terrace and garden
- Construction in accordance with standards
- High quality insulation
- Geological soil analysis carried out

#### Social infrastructure:

- Sauna
- A fitness center
- Restroom
- Vitamin bar
- Brazier
- Recreation areas
- Botanical Garden
- Playground
- Open parking
- Pool
- Infinity outdoor pool

#### **Terms of payment:**

- 35% down payment
- 65% installment plan until completion of construction

#### **Construction:**

- Start date: 01.11.23
- Completion date: 01.11.2025

#### Information updated: 16.12.2024

# Photo gallery



































Scan the QR code to open the original page