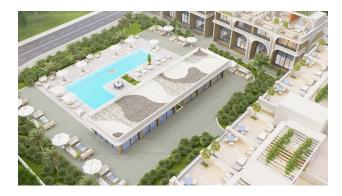

#### The complex is being built in the Bahceli region, Kyrenia.

The project is located in a picturesque region, a short walk from the sea. Its close location to both the city and shopping centers and historical sites makes it attractive for living and investment.

- Total area: 5,927 m2
- Distance to sea: 600 m
- Blocks: 2
- Floors: 3
- Apartments: 40

#### Social infrastructure:

- Sauna
- A fitness center
- Restroom
- Vitamin bar
- Brazier
- Recreation areas
- Botanical Garden
- Playground
- Open parking
- Pool
- Infinity outdoor pool