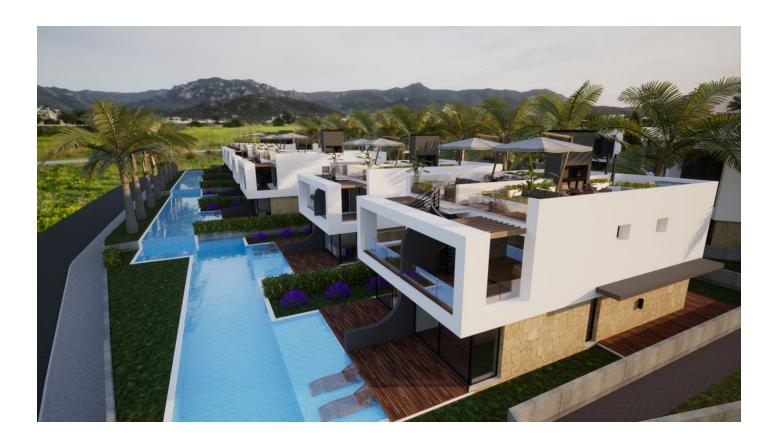

## Description

Welcome to paradise on the Mediterranean coast: a new premium project in picturesque Tatlisu, Northern Cyprus!

Situated just 40 km east of Kyrenia, between the majestic Beshparmak mountains and the Mediterranean coast, this complex provides a unique opportunity to combine privacy with comfort and luxury.

#### Main advantages of the project:

• Seafront location: just steps from the crystal clear waters of the Mediterranean Sea.

- Wide selection of real estate: **1+1 apartments**, **loft apartments**, **2+1 villas** with garden and landscape views.
- Luxury villas with private garden, roof terrace and BBQ facilities.
- Enjoy your own private infinity pool (selected villas).
- Beautiful views of the mountains and the Mediterranean Sea, sunrises and sunsets.

Distance to the sea 300 meters.

This modern complex provides all the necessary infrastructure for a comfortable life, and also provides easy access to the beach in Tatlysu.