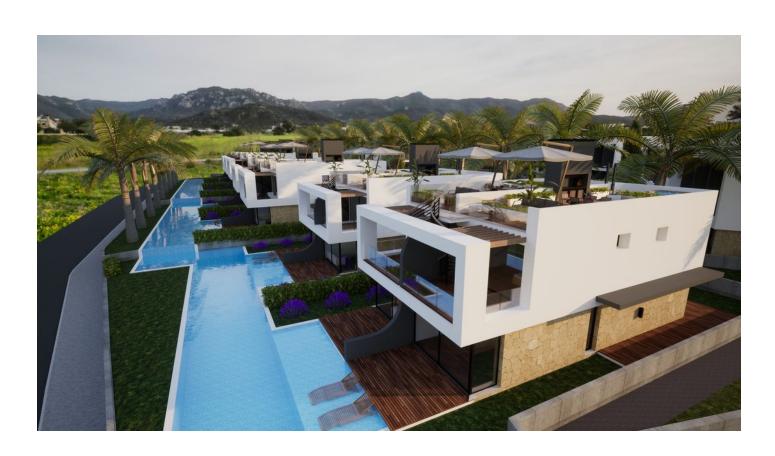

### **Description**

Welcome to paradise on the Mediterranean coast: a new premium project in picturesque Tatlisu, Northern Cyprus!

Situated just 40 km east of Kyrenia, between the majestic Beshparmak mountains and the Mediterranean coast, this complex provides a unique opportunity to combine privacy with comfort and luxury.

### Main advantages of the project:

• Seafront location: just steps from the crystal clear waters of the Mediterranean Sea.

- Wide selection of real estate: **1+1 apartments, loft apartments, 2+1 villas** with garden and landscape views.
- Luxury villas with private garden, roof terrace and BBQ facilities.
- Enjoy your own private infinity pool (selected villas).
- Beautiful views of the mountains and the Mediterranean Sea, sunrises and sunsets.

Distance to the sea 300 meters.

This modern complex provides all the necessary infrastructure for a comfortable life, and also provides easy access to the beach in Tatlysu.