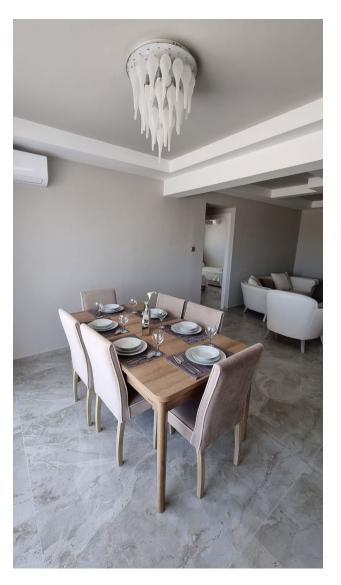

#### Living areas:

• **2+1:** Two-bedroom apartments range from 97 m2 to 102 m2, providing comfort for family living.

Distance to the sea 700 m.

#### **Interior features:**

• A bedroom with a separate bathroom/toilet provides comfort and privacy in your home.

- Electric water heater, glass railings, brilliant kitchen, double glazed PVC/aluminium windows, natural marble window sills and air conditioning infrastructure create a modern and comfortable lifestyle.
- Video intercom, central camera, elevator, central Internet and satellite systems provide security and modern technology.