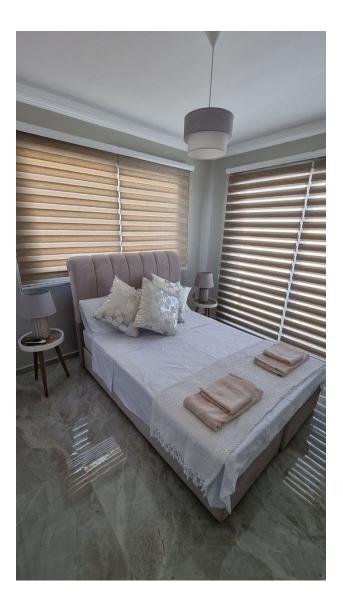

#### **Interior features:**

• A bedroom with a separate bathroom/toilet provides comfort and privacy in your home.

- Electric water heater, glass railings, brilliant kitchen, double glazed PVC/aluminium windows, natural marble window sills and air conditioning infrastructure create a modern and comfortable lifestyle.
- Video intercom, central camera, elevator, central Internet and satellite systems provide security and modern technology.