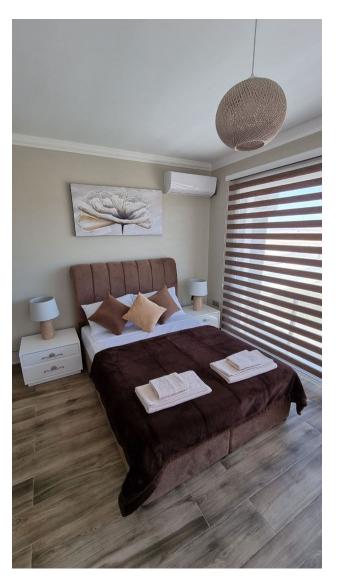

#### Living areas:

• **2+1:** Two-bedroom apartments range from 97 m2 to 102 m2, providing comfort for family living.

Distance to the sea 700 m.

#### **Interior features:**

• A bedroom with a separate bathroom/toilet provides comfort and privacy in your home.

- Electric water heater, glass railings, brilliant kitchen, double glazed PVC/aluminium windows, natural marble window sills and air conditioning infrastructure create a modern and comfortable lifestyle.
- Video intercom, central camera, elevator, central Internet and satellite systems provide security and modern technology.