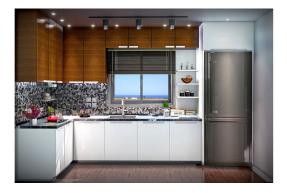

#### **Interior features:**

• A bedroom with a separate bathroom/toilet provides comfort and privacy in your home.

- Electric water heater, glass railings, brilliant kitchen, double glazed PVC/aluminium windows, natural marble window sills and air conditioning infrastructure create a modern and comfortable lifestyle.
- Video intercom, central camera, elevator, central Internet and satellite systems provide security and modern technology.