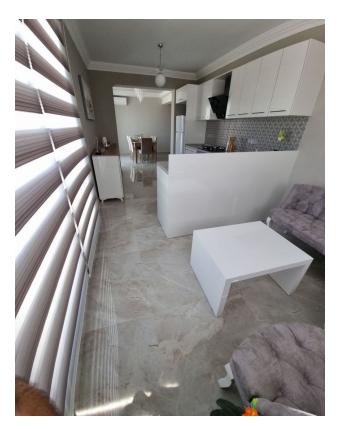

#### **Interior features:**

• A bedroom with a separate bathroom/toilet provides comfort and privacy in your home.

- Electric water heater, glass railings, brilliant kitchen, double glazed PVC/aluminium windows, natural marble window sills and air conditioning infrastructure create a modern and comfortable lifestyle.
- Video intercom, central camera, elevator, central Internet and satellite systems provide security and modern technology.