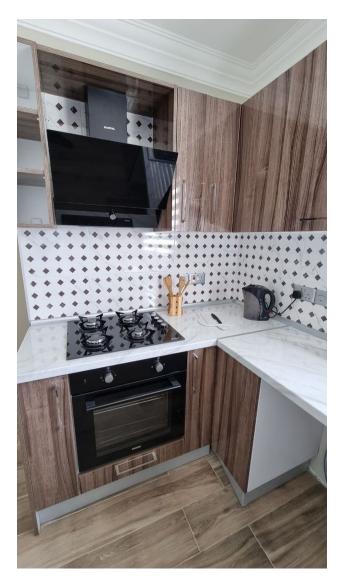

#### **Interior features:**

• A bedroom with a separate bathroom/toilet provides comfort and privacy in your home.

- Electric water heater, glass railings, brilliant kitchen, double glazed PVC/aluminium windows, natural marble window sills and air conditioning infrastructure create a modern and comfortable lifestyle.
- Video intercom, central camera, elevator, central Internet and satellite systems provide security and modern technology.