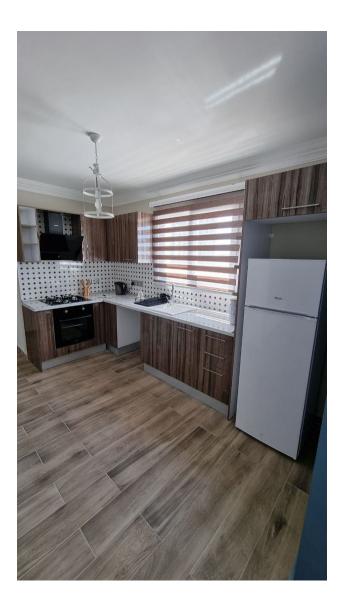

#### **Interior features:**

• A bedroom with a separate bathroom/toilet provides comfort and privacy in your home.

- Electric water heater, glass railings, brilliant kitchen, double glazed PVC/aluminium windows, natural marble window sills and air conditioning infrastructure create a modern and comfortable lifestyle.
- Video intercom, central camera, elevator, central Internet and satellite systems provide security and modern technology.