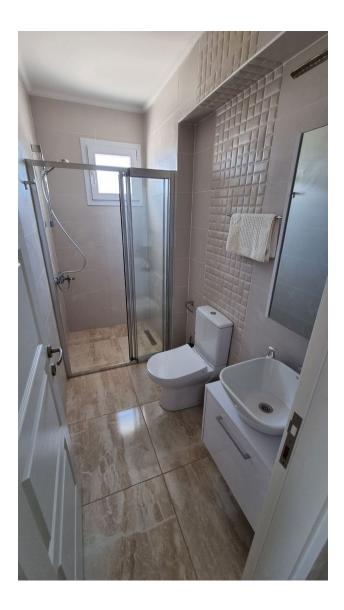

#### **Interior features:**

• A bedroom with a separate bathroom/toilet provides comfort and privacy in your home.

- Electric water heater, glass railings, brilliant kitchen, double glazed PVC/aluminium windows, natural marble window sills and air conditioning infrastructure create a modern and comfortable lifestyle.
- Video intercom, central camera, elevator, central Internet and satellite systems provide security and modern technology.