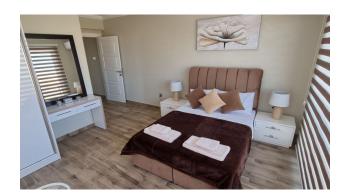

## Living areas:

• **2+1:** Two-bedroom apartments range from 97 m2 to 102 m2, providing comfort for family living.

Distance to the sea 700 m.

### Interior features:

• A bedroom with a separate bathroom/toilet provides comfort and privacy in your home.

- Electric water heater, glass railings, brilliant kitchen, double glazed PVC/aluminium windows, natural marble window sills and air conditioning infrastructure create a modern and comfortable lifestyle.
- Video intercom, central camera, elevator, central Internet and satellite systems provide security and modern technology.