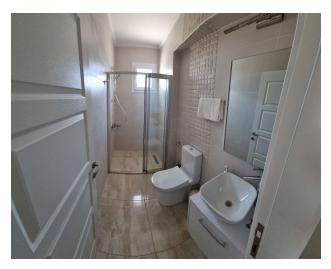

### Interior features:

• A bedroom with a separate bathroom/toilet provides comfort and privacy in your home.

- Electric water heater, glass railings, brilliant kitchen, double glazed PVC/aluminium windows, natural marble window sills and air conditioning infrastructure create a modern and comfortable lifestyle.
- Video intercom, central camera, elevator, central Internet and satellite systems provide security and modern technology.