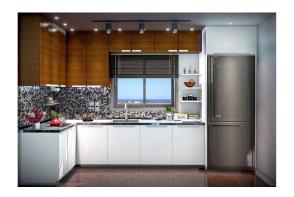

### Interior features:

• A bedroom with a separate bathroom/toilet provides comfort and privacy in your home.

- Electric water heater, glass railings, brilliant kitchen, double glazed PVC/aluminium windows, natural marble window sills and air conditioning infrastructure create a modern and comfortable lifestyle.
- Video intercom, central camera, elevator, central Internet and satellite systems provide security and modern technology.