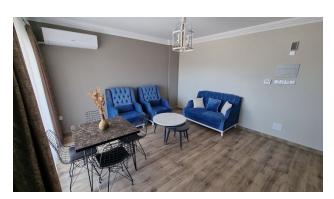

## Living areas:

• **2+1:** Two-bedroom apartments range from 97 m2 to 102 m2, providing comfort for family living.

Distance to the sea 700 m.

### Interior features:

• A bedroom with a separate bathroom/toilet provides comfort and privacy in your home.

- Electric water heater, glass railings, brilliant kitchen, double glazed PVC/aluminium windows, natural marble window sills and air conditioning infrastructure create a modern and comfortable lifestyle.
- Video intercom, central camera, elevator, central Internet and satellite systems provide security and modern technology.