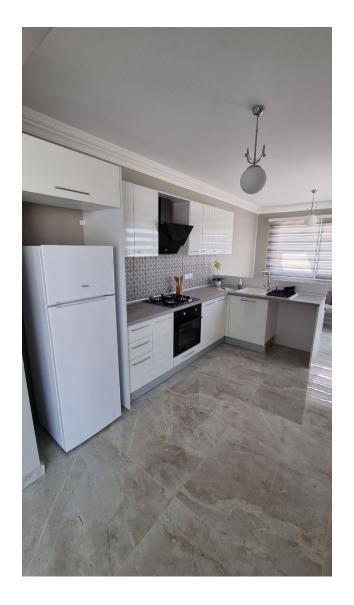

### Interior features:

• A bedroom with a separate bathroom/toilet provides comfort and privacy in your home.

- Electric water heater, glass railings, brilliant kitchen, double glazed PVC/aluminium windows, natural marble window sills and air conditioning infrastructure create a modern and comfortable lifestyle.
- Video intercom, central camera, elevator, central Internet and satellite systems provide security and modern technology.