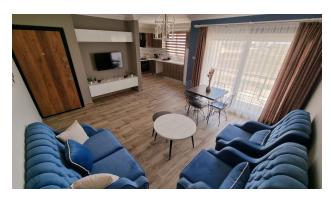

## Living areas:

• **2+1:** Two-bedroom apartments range from 97 m2 to 102 m2, providing comfort for family living.

Distance to the sea 700 m.

### Interior features:

• A bedroom with a separate bathroom/toilet provides comfort and privacy in your home.

- Electric water heater, glass railings, brilliant kitchen, double glazed PVC/aluminium windows, natural marble window sills and air conditioning infrastructure create a modern and comfortable lifestyle.
- Video intercom, central camera, elevator, central Internet and satellite systems provide security and modern technology.