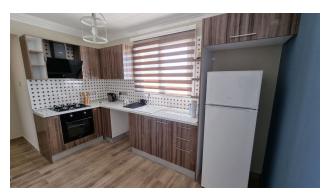

### Interior features:

• A bedroom with a separate bathroom/toilet provides comfort and privacy in your home.

- Electric water heater, glass railings, brilliant kitchen, double glazed PVC/aluminium windows, natural marble window sills and air conditioning infrastructure create a modern and comfortable lifestyle.
- Video intercom, central camera, elevator, central Internet and satellite systems provide security and modern technology.