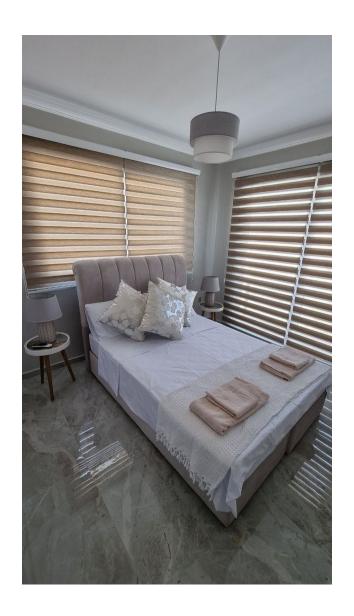

### Interior features:

• A bedroom with a separate bathroom/toilet provides comfort and privacy in your home.

- Electric water heater, glass railings, brilliant kitchen, double glazed PVC/aluminium windows, natural marble window sills and air conditioning infrastructure create a modern and comfortable lifestyle.
- Video intercom, central camera, elevator, central Internet and satellite systems provide security and modern technology.