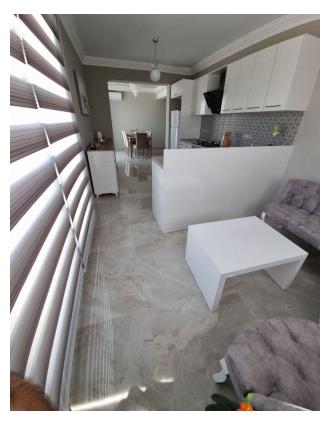

### Interior features:

• A bedroom with a separate bathroom/toilet provides comfort and privacy in your home.

- Electric water heater, glass railings, brilliant kitchen, double glazed PVC/aluminium windows, natural marble window sills and air conditioning infrastructure create a modern and comfortable lifestyle.
- Video intercom, central camera, elevator, central Internet and satellite systems provide security and modern technology.