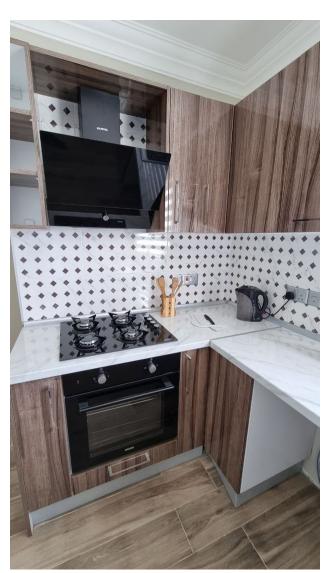

### Interior features:

• A bedroom with a separate bathroom/toilet provides comfort and privacy in your home.

- Electric water heater, glass railings, brilliant kitchen, double glazed PVC/aluminium windows, natural marble window sills and air conditioning infrastructure create a modern and comfortable lifestyle.
- Video intercom, central camera, elevator, central Internet and satellite systems provide security and modern technology.