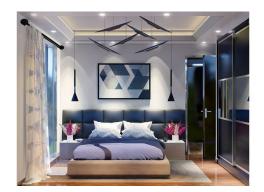

### Interior features:

• A bedroom with a separate bathroom/toilet provides comfort and privacy in your home.

- Electric water heater, glass railings, brilliant kitchen, double glazed PVC/aluminium windows, natural marble window sills and air conditioning infrastructure create a modern and comfortable lifestyle.
- Video intercom, central camera, elevator, central Internet and satellite systems provide security and modern technology.