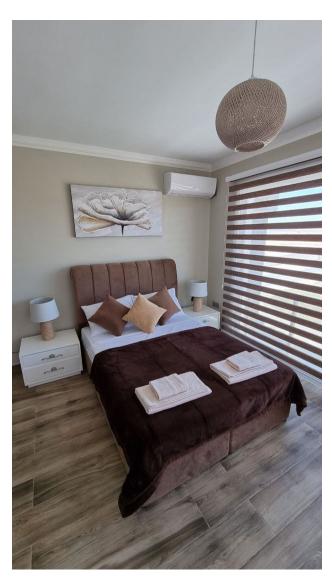

## Living areas:

• **2+1:** Two-bedroom apartments range from 97 m2 to 102 m2, providing comfort for family living.

Distance to the sea 700 m.

### Interior features:

• A bedroom with a separate bathroom/toilet provides comfort and privacy in your home.

- Electric water heater, glass railings, brilliant kitchen, double glazed PVC/aluminium windows, natural marble window sills and air conditioning infrastructure create a modern and comfortable lifestyle.
- Video intercom, central camera, elevator, central Internet and satellite systems provide security and modern technology.