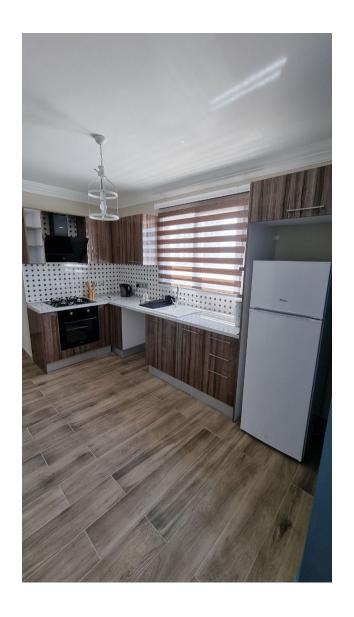

### Interior features:

• A bedroom with a separate bathroom/toilet provides comfort and privacy in your home.

- Electric water heater, glass railings, brilliant kitchen, double glazed PVC/aluminium windows, natural marble window sills and air conditioning infrastructure create a modern and comfortable lifestyle.
- Video intercom, central camera, elevator, central Internet and satellite systems provide security and modern technology.