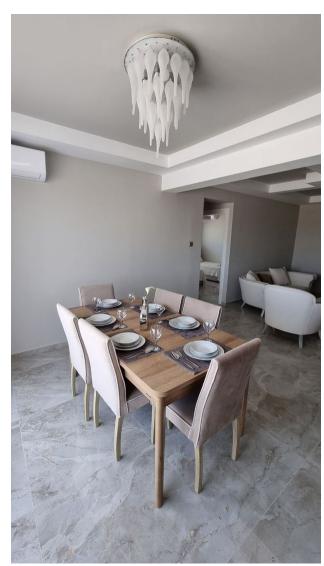

## Living areas:

• **2+1:** Two-bedroom apartments range from 97 m2 to 102 m2, providing comfort for family living.

Distance to the sea 700 m.

### Interior features:

• A bedroom with a separate bathroom/toilet provides comfort and privacy in your home.

- Electric water heater, glass railings, brilliant kitchen, double glazed PVC/aluminium windows, natural marble window sills and air conditioning infrastructure create a modern and comfortable lifestyle.
- Video intercom, central camera, elevator, central Internet and satellite systems provide security and modern technology.