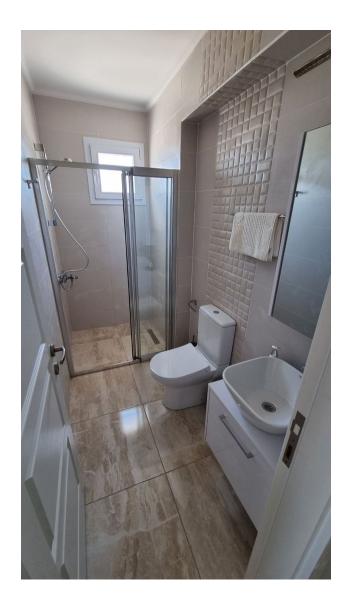

### Interior features:

• A bedroom with a separate bathroom/toilet provides comfort and privacy in your home.

- Electric water heater, glass railings, brilliant kitchen, double glazed PVC/aluminium windows, natural marble window sills and air conditioning infrastructure create a modern and comfortable lifestyle.
- Video intercom, central camera, elevator, central Internet and satellite systems provide security and modern technology.