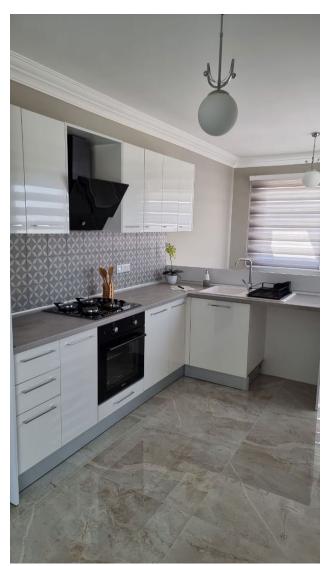

### Interior features:

• A bedroom with a separate bathroom/toilet provides comfort and privacy in your home.

- Electric water heater, glass railings, brilliant kitchen, double glazed PVC/aluminium windows, natural marble window sills and air conditioning infrastructure create a modern and comfortable lifestyle.
- Video intercom, central camera, elevator, central Internet and satellite systems provide security and modern technology.