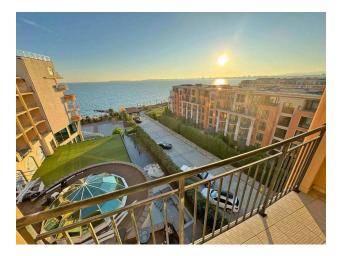

#### Description

A wonderful **2 bedroom**, 2 bathroom apartment with breathtaking sea views is offered for sale on the 5th floor.

Situated on the first line of the sea between Sunny Beach and Sveti Vlas, the complex offers a privileged location just 1 km from the center of Sveti Vlas and 1.5 km from the prestigious yacht port Marina Dinevi.

The apartment itself, with an **area of 114 sq.m.**, is a beautifully decorated space, including a kitchen with a dining area, 2 spacious bedrooms, 2 balconies with stunning sea views and 2 bathrooms.

Relax in comfort and style in this luxury apartment with impeccable sea views.

Information updated: 01.02.2024