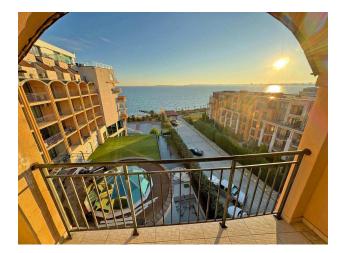

#### Description

A wonderful **2 bedroom**, 2 bathroom apartment with breathtaking sea views is offered for sale on the 5th floor.

Situated on the first line of the sea between Sunny Beach and Sveti Vlas, the complex offers a privileged location just 1 km from the center of Sveti Vlas and 1.5 km from the prestigious yacht port Marina Dinevi.

The apartment itself, with an **area of 114 sq.m.**, is a beautifully decorated space, including a kitchen with a dining area, 2 spacious bedrooms, 2 balconies with stunning sea views and 2 bathrooms.

Living in a complex also means access to a wide range of services and amenities, such as a small cozy beach in front of the complex, external and internal swimming pools, restaurant, cocktail bar, fitness room, sauna, shop, children's playground, volleyball court, children's club with animator, TV room, internet club and 24-hour security with parking for your convenience.

Relax in comfort and style in this luxury apartment with impeccable sea views.

Information updated: 01.02.2024