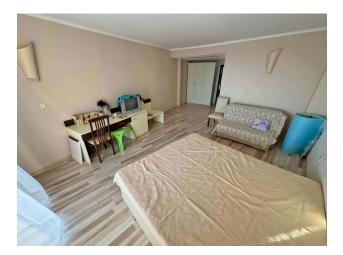

The apartment itself, with an **area of 114 sq.m.**, is a beautifully decorated space, including a kitchen with a dining area, 2 spacious bedrooms, 2 balconies with stunning sea views and 2 bathrooms.

Both bathrooms are equipped with showers, toilets and sinks, with a washing machine installed in one of them.

The apartment is provided with the furniture and equipment visible in the photographs and is in excellent condition, ready for permanent residence, holiday or rental.