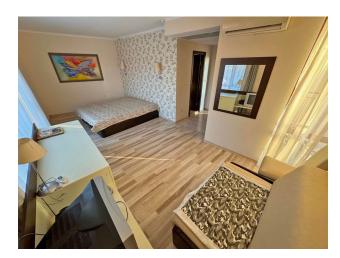

The apartment itself, with an **area of 114 sq.m.**, is a beautifully decorated space, including a kitchen with a dining area, 2 spacious bedrooms, 2 balconies with stunning sea views and 2 bathrooms.

Both bathrooms are equipped with showers, toilets and sinks, with a washing machine installed in one of them.

The apartment is provided with the furniture and equipment visible in the photographs and is in excellent condition, ready for permanent residence, holiday or rental.