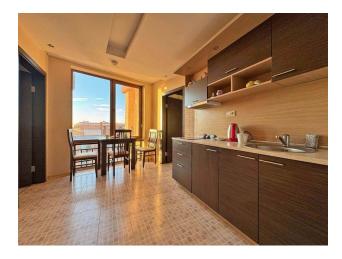

The apartment itself, with an **area of 114 sq.m.**, is a beautifully decorated space, including a kitchen with a dining area, 2 spacious bedrooms, 2 balconies with stunning sea views and 2 bathrooms.

Both bathrooms are equipped with showers, toilets and sinks, with a washing machine installed in one of them.

The apartment is provided with the furniture and equipment visible in the photographs and is in excellent condition, ready for permanent residence, holiday or rental.