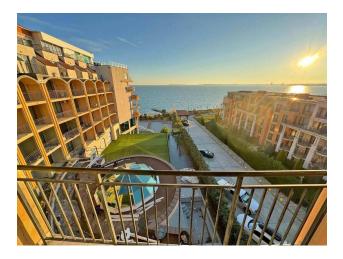

#### Description

A wonderful **2 bedroom**, 2 bathroom apartment with breathtaking sea views is offered for sale on the 5th floor.

Situated on the first line of the sea between Sunny Beach and Sveti Vlas, the complex offers a privileged location just 1 km from the center of Sveti Vlas and 1.5 km from the prestigious yacht port Marina Dinevi.

The apartment itself, with an **area of 114 sq.m.**, is a beautifully decorated space, including a kitchen with a dining area, 2 spacious bedrooms, 2 balconies with stunning sea views and 2 bathrooms.

Living in a complex also means access to a wide range of services and amenities, such as a small cozy beach in front of the complex, external and internal swimming pools, restaurant, cocktail bar, fitness room, sauna, shop, children's playground, volleyball court, children's club with animator, TV room, internet club and 24-hour security with parking for your convenience.

Relax in comfort and style in this luxury apartment with impeccable sea views.

Information updated: 01.02.2024