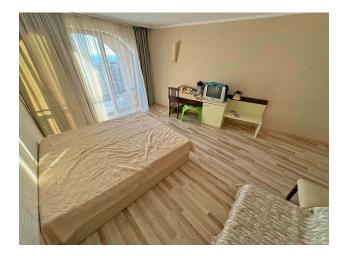

The apartment itself, with an **area of 114 sq.m.**, is a beautifully decorated space, including a kitchen with a dining area, 2 spacious bedrooms, 2 balconies with stunning sea views and 2 bathrooms.

Both bathrooms are equipped with showers, toilets and sinks, with a washing machine installed in one of them.

The apartment is provided with the furniture and equipment visible in the photographs and is in excellent condition, ready for permanent residence, holiday or rental.