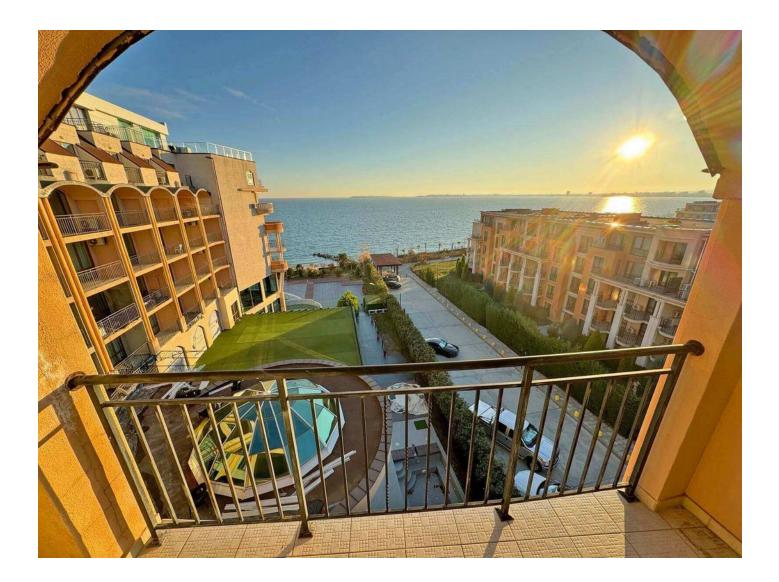

#### Description

A wonderful **2 bedroom**, 2 bathroom apartment with breathtaking sea views is offered for sale on the 5th floor.

Situated on the first line of the sea between Sunny Beach and Sveti Vlas, the complex offers a privileged location just 1 km from the center of Sveti Vlas and 1.5 km from the prestigious yacht port Marina Dinevi.

The apartment itself, with an **area of 114 sq.m.**, is a beautifully decorated space, including a kitchen with a dining area, 2 spacious bedrooms, 2 balconies with stunning sea views and 2 bathrooms.

Living in a complex also means access to a wide range of services and amenities, such as a small cozy beach in front of the complex, external and internal swimming pools, restaurant, cocktail bar, fitness room, sauna, shop, children's playground, volleyball court, children's club with animator, TV room, internet club and 24-hour security with parking for your convenience.

Relax in comfort and style in this luxury apartment with impeccable sea views.

Information updated: 01.02.2024