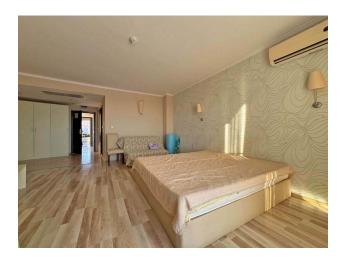

The apartment itself, with an **area of 114 sq.m.**, is a beautifully decorated space, including a kitchen with a dining area, 2 spacious bedrooms, 2 balconies with stunning sea views and 2 bathrooms.

Both bathrooms are equipped with showers, toilets and sinks, with a washing machine installed in one of them.

The apartment is provided with the furniture and equipment visible in the photographs and is in excellent condition, ready for permanent residence, holiday or rental.