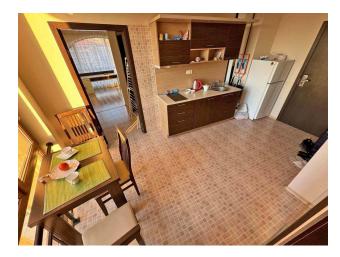

The apartment itself, with an **area of 114 sq.m.**, is a beautifully decorated space, including a kitchen with a dining area, 2 spacious bedrooms, 2 balconies with stunning sea views and 2 bathrooms.

Both bathrooms are equipped with showers, toilets and sinks, with a washing machine installed in one of them.

The apartment is provided with the furniture and equipment visible in the photographs and is in excellent condition, ready for permanent residence, holiday or rental.