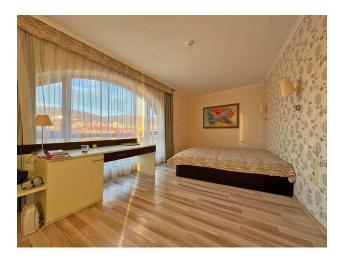

The apartment itself, with an **area of 114 sq.m.**, is a beautifully decorated space, including a kitchen with a dining area, 2 spacious bedrooms, 2 balconies with stunning sea views and 2 bathrooms.

Both bathrooms are equipped with showers, toilets and sinks, with a washing machine installed in one of them.

The apartment is provided with the furniture and equipment visible in the photographs and is in excellent condition, ready for permanent residence, holiday or rental.