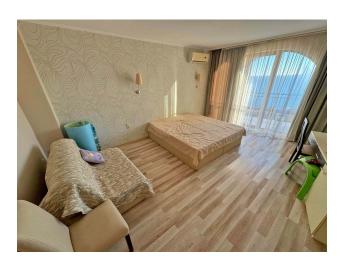

The apartment itself, with an **area of 114 sq.m.**, is a beautifully decorated space, including a kitchen with a dining area, 2 spacious bedrooms, 2 balconies with stunning sea views and 2 bathrooms.

Both bathrooms are equipped with showers, toilets and sinks, with a washing machine installed in one of them.

The apartment is provided with the furniture and equipment visible in the photographs and is in excellent condition, ready for permanent residence, holiday or rental.