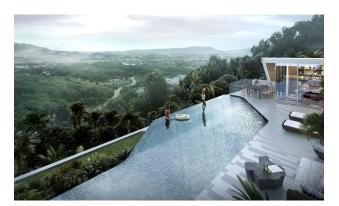

### Options

- View of the park
- Balcony/ Terrace
- Swimming pool
- Private territory
- Outdoor parking
- 0% installment
- Security

# Description

Luxury villas with panoramic mountain views, next to the national park.

**In the complex:** a park area, a children's playground, a security post and video surveillance, a gym, and an office of the management company.

**In the villa:** the design of the villas embodies the principle of harmony with nature, achieved through variations in architectural forms that imitate natural landscapes. Each villa offers panoramic views of the mountains and national park.