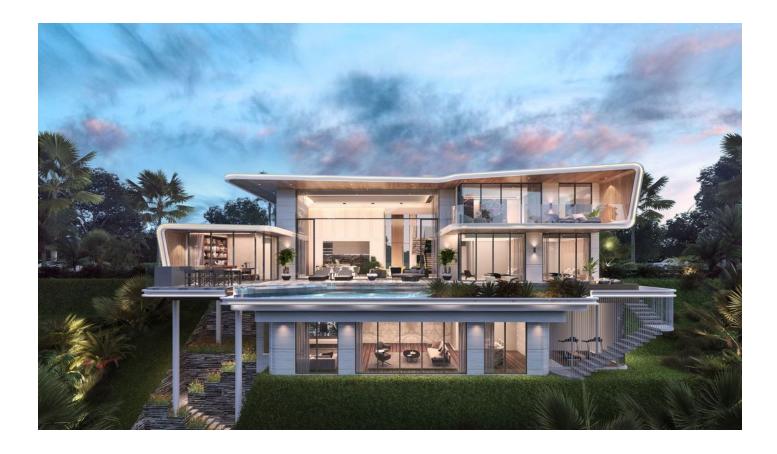

# Description

Luxury villas with panoramic mountain views, next to the national park.

**In the complex:** a park area, a children's playground, a security post and video surveillance, a gym, and an office of the management company.

**In the villa:** the design of the villas embodies the principle of harmony with nature, achieved through variations in architectural forms that imitate natural landscapes. Each villa offers panoramic views of the mountains and national park.