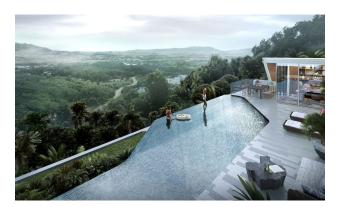

# Description

Luxury villas with panoramic mountain views, next to the national park.

**In the complex:** a park area, a children's playground, a security post and video surveillance, a gym, and an office of the management company.

**In the villa:** the design of the villas embodies the principle of harmony with nature, achieved through variations in architectural forms that imitate natural landscapes. Each villa offers panoramic views of the mountains and national park.

**Feature:** a complex of 62 villas are located in an ecologically clean area of Phuket, next to one of the largest reservoirs on the island.

The price includes: plumbing, finishing, air conditioning.

The price does not include: furniture package.