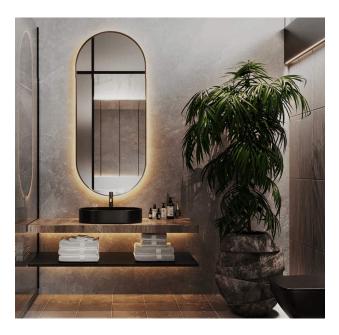

## **Description**

The total area of the complex is 1900 m2, which includes an apartment building with 12 rooms located on two floors, as well as 24 double smart villas of 56 sq.m. each.

A developed internal infrastructure is provided. **Swimming pool, relaxation areas**, in the adjacent apartment building.

Training room, sauna, hammam, reception, security service and video surveillance system, parking for cars and motorbikes.

The property is rented ready-made "turnkey", i.e. includes furniture, appliances, plumbing, and engineering systems.