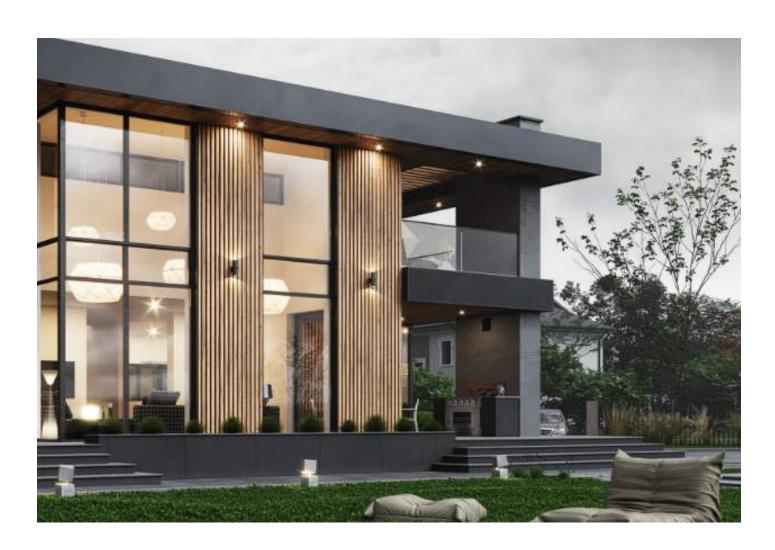

## Apartment in a comfortable residential complex in the Pererenan area, Canggu (005133)

## **Description**

The total area of the complex is 1900 m2, which includes an apartment building with 12 rooms located on two floors, as well as 24 double smart villas of 56 sq.m. each.

A developed internal infrastructure is provided. **Swimming pool, relaxation areas**, in the adjacent apartment building.

PERERENAN beach 12 minutes, SESEH 20 minutes, CEMAGI 25 minutes - on foot.

The Pererenan area is a new tourist hub. It is distinguished by new infrastructure, premium

real estate, moderate traffic, an abundance of tourist attraction points, and green areas.