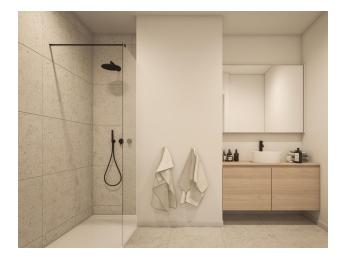

## Unique features of the project:

- Location: just 50 meters from the sea, providing an exclusive view from each apartment.
- Spacious 2-bedroom apartments with large terraces from which to enjoy the sunset.
- Master Bedroom: Each room has an individual bathroom.
- High quality finishes, fully equipped kitchen with high quality appliances, energy saving double glazed windows.

### Apartment characteristics:

- Bedrooms: 2
- Bathrooms: 2
- Living rooms: 1
- Kitchen: American with household electrical appliances
- Usable area: 94 m2
- Built area: 125 m2
- Year of construction: 2024
- Terrace: 31 m2