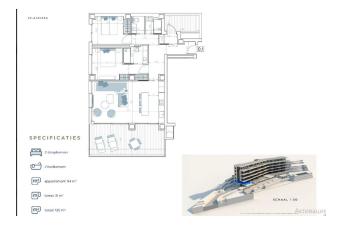

# 545 000 €

C Floor area

125 m<sup>2</sup>

Number of rooms 2 bedrooms

| Furnitures                             | Partly          |
|----------------------------------------|-----------------|
| $\boldsymbol{pprox}_{beach:}^{To the}$ | 50 m            |
| • Location:                            | Spain, Аликанте |
| <b>X</b> To the airport:               | km              |
| To the city centre:                    | km              |

### Apartment characteristics:

- Bedrooms: 2
- Bathrooms: 2
- Living rooms: 1
- Kitchen: American with household electrical appliances
- Usable area: 94 m2
- Built area: 125 m2
- Year of construction: 2024
- Terrace: 31 m2