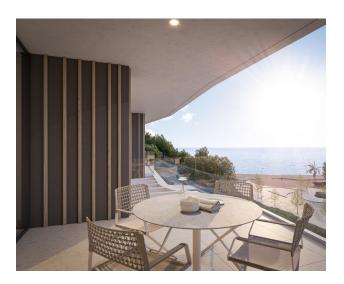

## Unique features of the project:

- Location: just 50 meters from the sea, providing an exclusive view from each apartment.
- Spacious 2-bedroom apartments with large terraces from which to enjoy the sunset.
- Master Bedroom: Each room has an individual bathroom.
- High quality finishes, fully equipped kitchen with high quality appliances, energy saving double glazed windows.

- Modern comfort and energy saving thanks to the Aerothermia system air conditioning and a boiler for hot water supply via a heat pump, as well as home automation for each apartment.
- Residential complex amenities: large swimming pool, gym and underground parking.