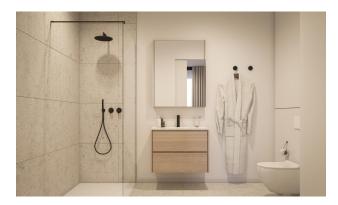

### Apartment characteristics:

- Bedrooms: 2
- Bathrooms: 2
- Living rooms: 1
- Kitchen: American with household electrical appliances
- Usable area: 94 m2
- Built area: 125 m2
- Year of construction: 2024
- Terrace: 31 m2