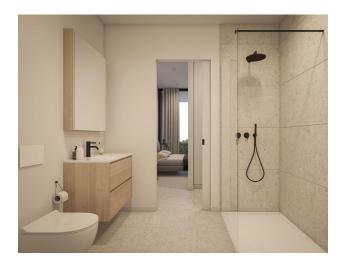

### Apartment characteristics:

- Bedrooms: 2
- Bathrooms: 2
- Living rooms: 1
- Kitchen: American with household electrical appliances
- Usable area: 94 m2
- Built area: 125 m2
- Year of construction: 2024
- Terrace: 31 m2