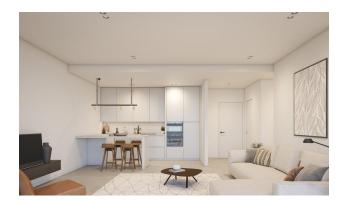

### Apartment characteristics:

- Bedrooms: 2
- Bathrooms: 2
- Living rooms: 1
- Kitchen: American with household electrical appliances
- Usable area: 94 m2
- Built area: 125 m2
- Year of construction: 2024
- Terrace: 31 m2