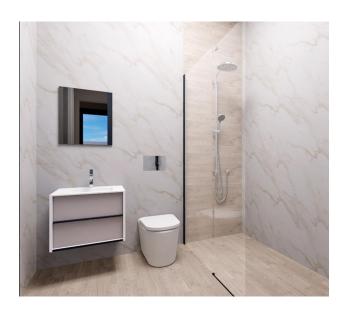

### **Characteristics:**

• Territory: Sierra Cortina

• Type: Bungalow

Bedrooms: 2Bathrooms: 2

• Living rooms: 1

• Kitchen: American - furnished without appliances

Usable area: 90 m2Built area: 100 m2

• Terrace: 100 m2