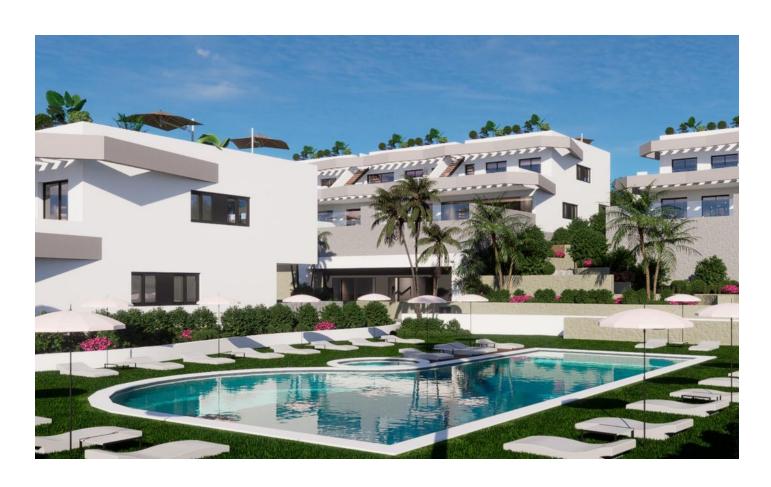

## **Description**

New unique and exclusive high-end residential complex featuring 2 bedroom, 2 bathroom townhouses.

Includes living and dining areas with natural light and a designer island in the kitchen.

Additional option: Pantry for an additional cost of 2,900 €.

This residential development is the perfect combination of modern amenities and high quality standards, while also offering stunning views from every home.