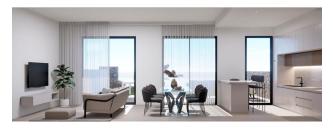

## **Description**

New unique and exclusive high-end residential complex featuring 2 bedroom, 2 bathroom townhouses.

Includes living and dining areas with natural light and a designer island in the kitchen.

### **Characteristics:**

• Territory: Sierra Cortina

• Type: Bungalow

Bedrooms: 2Bathrooms: 2

• Living rooms: 1

• Kitchen: American - furnished without appliances

Usable area: 90 m2Built area: 100 m2

• Terrace: 100 m2