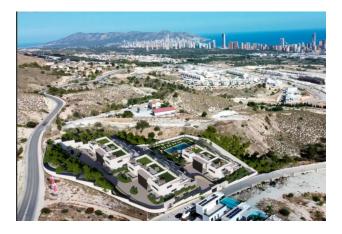

### **Characteristics:**

• Territory: Sierra Cortina

• Type: Bungalow

Bedrooms: 2Bathrooms: 2

• Living rooms: 1

• Kitchen: American - furnished without appliances

Usable area: 90 m2Built area: 100 m2

• Terrace: 100 m2