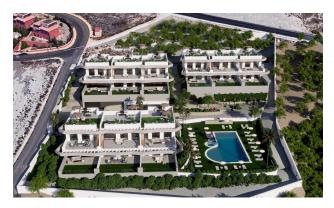

# New unique and exclusive residential complex of townhouses, Finestrat (173237)

## **Description**

New unique and exclusive high-end residential complex featuring 2 bedroom, 2 bathroom townhouses.

Includes living and dining areas with natural light and a designer island in the kitchen.

Additional option: Pantry for an additional cost of 2,900 €.

This residential development is the perfect combination of modern amenities and high quality standards, while also offering stunning views from every home.