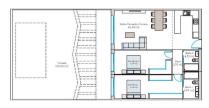

### **Characteristics:**

• Territory: Sierra Cortina

• Type: Bungalow

Bedrooms: 2Bathrooms: 2

• Living rooms: 1

• Kitchen: American - furnished without appliances

Usable area: 90 m2Built area: 100 m2

• Terrace: 100 m2

# **Photo gallery**

| Planta Baj a | 90,00 m2  |
|--------------|-----------|
| erosa l      | 100,00 m2 |
| otal         | 190,00 m2 |