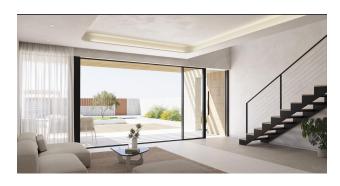

The main entrance to the villa is located at the bottom of the plot, with ample parking for two cars.

A water surface with sun loungers leads to the house on its first floor, which has wide walls covered with stone masonry. The living room opens onto the terrace thanks to a large sash window. Wooden shutters on stone walls provide semi-closed protection.