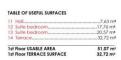

#### Villa characteristics:

- Population: Finestrat
- Type: Villa
- Bedrooms: 3
- Bathrooms: 3
- Living rooms: 1
- Plot size: 564 m2

- Kitchen: American furnished without appliances
- Usable area: 143 m2
- Total area: 198 m2
- Terrace: 73 m2
- Pool: private
- Air conditioner: ducted air conditioner
- Outdoor terrace: Yes
- Covered terrace: Yes
- Parking: Yes
- Double glazing: Yes
- Raw: Yes
- Security door: Yes
- Fenced area: Yes