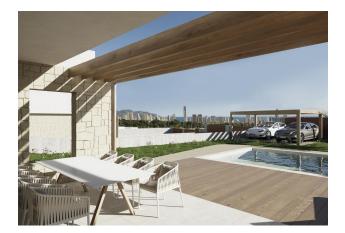

The property also features a private swimming pool with aquamarine tones and tiles, which sits next to wood-effect tiles to prevent slipping.

This space includes a barbecue area that can be adapted to suit the user's needs, with access from a paved area through the natural landscape.