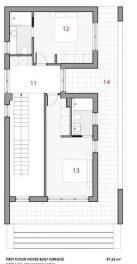

#### Villa characteristics:

- Population: Finestrat
- Type: Villa
- Bedrooms: 3
- Bathrooms: 3
- Living rooms: 1
- Plot size: 564 m2

- Kitchen: American furnished without appliances
- Usable area: 143 m2
- Total area: 198 m2
- Terrace: 73 m2
- Pool: private
- Air conditioner: ducted air conditioner
- Outdoor terrace: Yes
- Covered terrace: Yes
- Parking: Yes
- Double glazing: Yes
- Raw: Yes
- Security door: Yes
- Fenced area: Yes