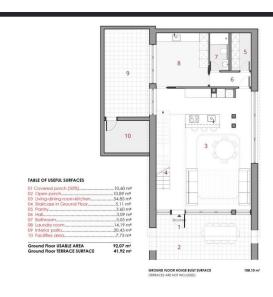

#### Villa characteristics:

- Population: Finestrat
- Type: Villa
- Bedrooms: 3
- Bathrooms: 3
- Living rooms: 1
- Plot size: 564 m2

- Kitchen: American furnished without appliances
- Usable area: 143 m2
- Total area: 198 m2
- Terrace: 73 m2
- Pool: private
- Air conditioner: ducted air conditioner
- Outdoor terrace: Yes
- Covered terrace: Yes
- Parking: Yes
- Double glazing: Yes
- Raw: Yes
- Security door: Yes
- Fenced area: Yes