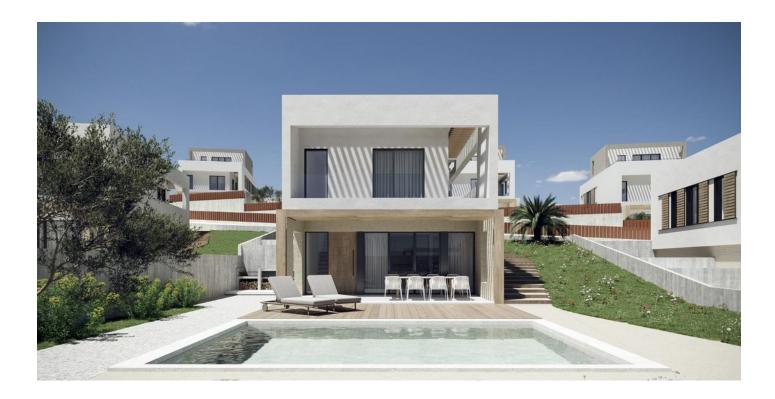

## Description

This villa is designed as a fully walkable space with internal and external routes allowing access to each floor independently.

It offers various views of the architectural complex and its surroundings against the backdrop of the sea and Sierra Cortina.

The main entrance to the villa is located at the bottom of the plot, with ample parking for two cars.

A water surface with sun loungers leads to the house on its first floor, which has wide walls covered with stone masonry. The living room opens onto the terrace thanks to a large sash window. Wooden shutters on stone walls provide semi-closed protection.

The property also features a private swimming pool with aquamarine tones and tiles, which sits next to wood-effect tiles to prevent slipping.

This space includes a barbecue area that can be adapted to suit the user's needs, with access from a paved area through the natural landscape.

#### Villa characteristics:

- Population: Finestrat
- Type: Villa
- Bedrooms: 3
- Bathrooms: 3
- Living rooms: 1
- Plot size: 564 m2

- Kitchen: American furnished without appliances
- Usable area: 143 m2
- Total area: 198 m2
- Terrace: 73 m2
- Pool: private
- Air conditioner: ducted air conditioner
- Outdoor terrace: Yes
- Covered terrace: Yes
- Parking: Yes
- Double glazing: Yes
- Raw: Yes
- Security door: Yes
- Fenced area: Yes