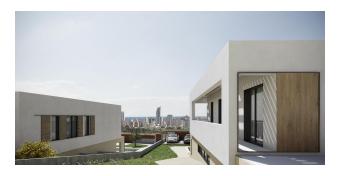

The main entrance to the villa is located at the bottom of the plot, with ample parking for two cars.

A water surface with sun loungers leads to the house on its first floor, which has wide walls covered with stone masonry. The living room opens onto the terrace thanks to a large sash window. Wooden shutters on stone walls provide semi-closed protection.