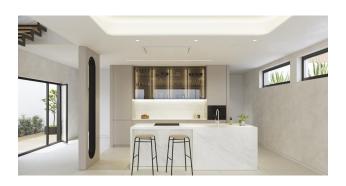

#### Villa characteristics:

• Territory: Finestrat

• Bedrooms: 4

• Bathrooms: 4

• Living rooms: 1

• Plot size: 620 m2

• Kitchen: American - furnished without appliances

• Usable area: 144 m2