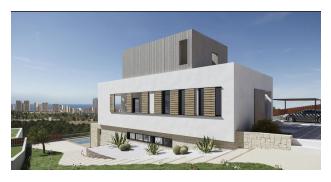

## **Description**

This new construction project is located in completely green areas, creating spatial harmony that blends perfectly with the surrounding nature.

The sea and Sierra Cortina, visible in the background, complement this integration, creating a unique atmosphere.

Each level of the villa is highlighted with a material that enhances its character.

The ground floor floor is covered with natural limestone, which supports the entire structure.

The second floor uses monolayer and blinds, providing privacy in the most intimate part of the house.

Finally, the third floor, where the master bedroom is located, has a textured monolayer in warm tones and opens out to a large terrace.

Mediterranean aesthetics are achieved through the perfect combination of tradition, modern architecture and nature.