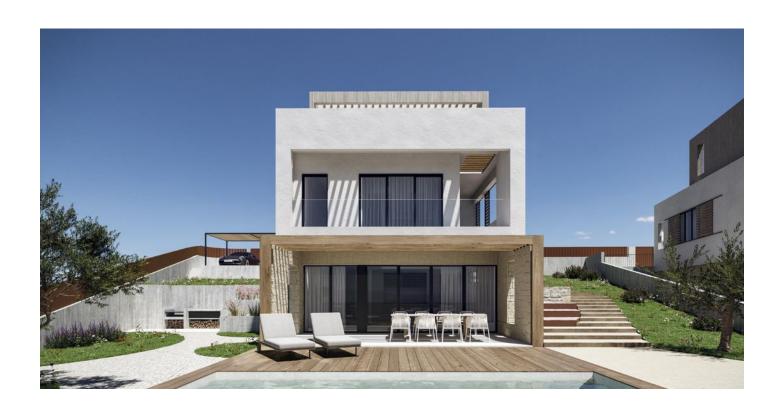

## **Description**

This new construction project is located in completely green areas, creating spatial harmony that blends perfectly with the surrounding nature.

The sea and Sierra Cortina, visible in the background, complement this integration, creating a unique atmosphere.

A side garden, decorated with beautiful cacti and white gravel, connects the entrance level to the main level, providing a harmonious transition between levels.

The use of natural grass throughout the rest of the property complements the overall concept through careful landscaping design.

Each level of the villa is highlighted with a material that enhances its character.

The ground floor floor is covered with natural limestone, which supports the entire structure.

The second floor uses monolayer and blinds, providing privacy in the most intimate part of the house.

Finally, the third floor, where the master bedroom is located, has a textured monolayer in warm tones and opens out to a large terrace.

Mediterranean aesthetics are achieved through the perfect combination of tradition, modern architecture and nature.