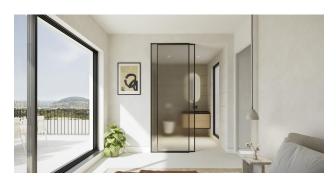

Each level of the villa is highlighted with a material that enhances its character.

The ground floor floor is covered with natural limestone, which supports the entire structure.

The second floor uses monolayer and blinds, providing privacy in the most intimate part of the house.

Finally, the third floor, where the master bedroom is located, has a textured monolayer in warm tones and opens out to a large terrace.

Mediterranean aesthetics are achieved through the perfect combination of tradition, modern architecture and nature.