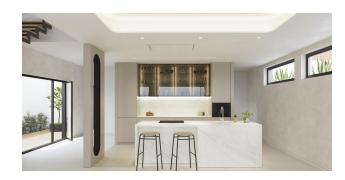

#### Villa characteristics:

• Territory: Finestrat

• Bedrooms: 4

• Bathrooms: 4

• Living rooms: 1

• Plot size: 620 m2

• Kitchen: American - furnished without appliances

• Usable area: 144 m2