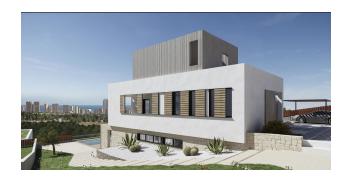

### **Description**

This new construction project is located in completely green areas, creating spatial harmony that blends perfectly with the surrounding nature.

The sea and Sierra Cortina, visible in the background, complement this integration, creating a unique atmosphere.

Each level of the villa is highlighted with a material that enhances its character.

The ground floor floor is covered with natural limestone, which supports the entire structure.

The second floor uses monolayer and blinds, providing privacy in the most intimate part of the house.

Finally, the third floor, where the master bedroom is located, has a textured monolayer in warm tones and opens out to a large terrace.

Mediterranean aesthetics are achieved through the perfect combination of tradition, modern architecture and nature.