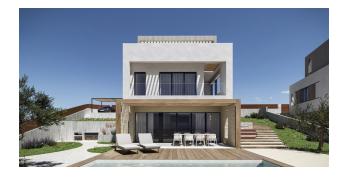

### **Description**

This new construction project is located in completely green areas, creating spatial harmony that blends perfectly with the surrounding nature.

The sea and Sierra Cortina, visible in the background, complement this integration, creating a unique atmosphere.

A side garden, decorated with beautiful cacti and white gravel, connects the entrance level to the main level, providing a harmonious transition between levels.

The use of natural grass throughout the rest of the property complements the overall concept through careful landscaping design.

Each level of the villa is highlighted with a material that enhances its character.

The ground floor floor is covered with natural limestone, which supports the entire structure.

The second floor uses monolayer and blinds, providing privacy in the most intimate part of the house.

Finally, the third floor, where the master bedroom is located, has a textured monolayer in warm tones and opens out to a large terrace.

Mediterranean aesthetics are achieved through the perfect combination of tradition, modern architecture and nature.