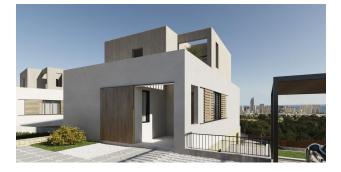

### **Description**

This new construction project is located in completely green areas, creating spatial harmony that blends perfectly with the surrounding nature.

The sea and Sierra Cortina, visible in the background, complement this integration, creating a unique atmosphere.

Each level of the villa is highlighted with a material that enhances its character.

The ground floor floor is covered with natural limestone, which supports the entire structure.

The second floor uses monolayer and blinds, providing privacy in the most intimate part of the house.

Finally, the third floor, where the master bedroom is located, has a textured monolayer in warm tones and opens out to a large terrace.

Mediterranean aesthetics are achieved through the perfect combination of tradition, modern architecture and nature.