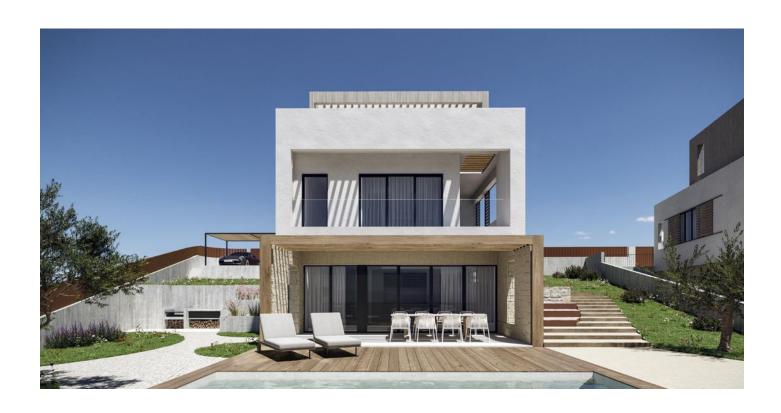

### **Description**

This new construction project is located in completely green areas, creating spatial harmony that blends perfectly with the surrounding nature.

The sea and Sierra Cortina, visible in the background, complement this integration, creating a unique atmosphere.

A side garden, decorated with beautiful cacti and white gravel, connects the entrance level to the main level, providing a harmonious transition between levels.

The use of natural grass throughout the rest of the property complements the overall concept through careful landscaping design.

Each level of the villa is highlighted with a material that enhances its character.

The ground floor floor is covered with natural limestone, which supports the entire structure.

The second floor uses monolayer and blinds, providing privacy in the most intimate part of the house.

Finally, the third floor, where the master bedroom is located, has a textured monolayer in warm tones and opens out to a large terrace.

Mediterranean aesthetics are achieved through the perfect combination of tradition, modern architecture and nature.