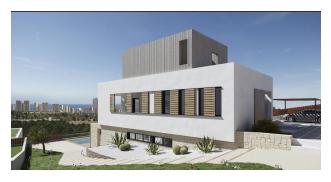

### **Description**

This new construction project is located in completely green areas, creating spatial harmony that blends perfectly with the surrounding nature.

The sea and Sierra Cortina, visible in the background, complement this integration, creating a unique atmosphere.

Each level of the villa is highlighted with a material that enhances its character.

The ground floor floor is covered with natural limestone, which supports the entire structure.

The second floor uses monolayer and blinds, providing privacy in the most intimate part of the house.

Finally, the third floor, where the master bedroom is located, has a textured monolayer in warm tones and opens out to a large terrace.

Mediterranean aesthetics are achieved through the perfect combination of tradition, modern architecture and nature.