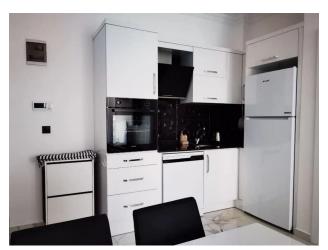

playground, common recreation area with kitchen, gym, generator, CCTV system and car

parking.

The apartment is located in a new building, located on the ground floor, with a total area of 50

m2.

It has all the necessary new and high-quality appliances and furniture, including two air

conditioners, a washing machine, an oven, a dishwasher, a stove and an extractor hood.

Information updated: 16.02.2024

**Photo gallery** 