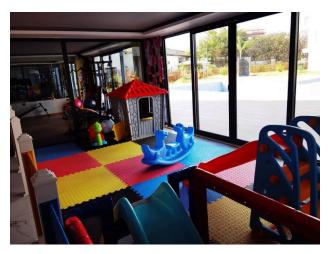

where you can buy fresh food and other necessary goods.

The residential complex offers a wide range of amenities, including a huge summer pool, a

small winter pool, sauna, hammam, Roman bath, massage room, mini children's room and

playground, common recreation area with kitchen, gym, generator, CCTV system and car

parking.

The apartment is located in a new building, located on the ground floor, with a total area of 50

m2.

It has all the necessary new and high-quality appliances and furniture, including two air