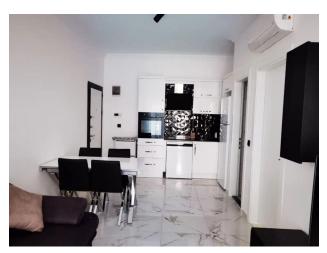

playground, common recreation area with kitchen, gym, generator, CCTV system and car

parking.

The apartment is located in a new building, located on the ground floor, with a total area of 50

m2.

It has all the necessary new and high-quality appliances and furniture, including two air

conditioners, a washing machine, an oven, a dishwasher, a stove and an extractor hood.

Information updated: 16.02.2024

**Photo gallery** 