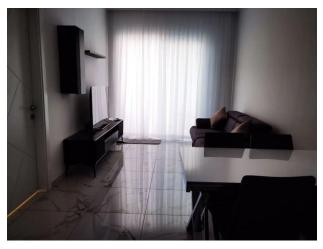

playground, common recreation area with kitchen, gym, generator, CCTV system and car

parking.

The apartment is located in a new building, located on the ground floor, with a total area of 50

m2.

It has all the necessary new and high-quality appliances and furniture, including two air

conditioners, a washing machine, an oven, a dishwasher, a stove and an extractor hood.

Information updated: 16.02.2024

**Photo gallery** 