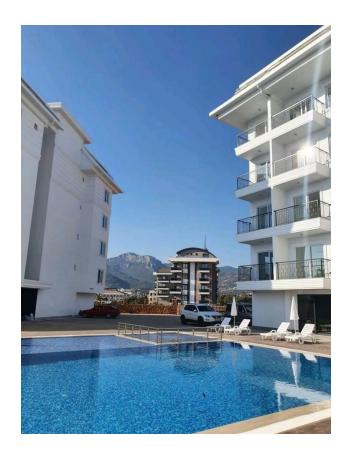

where you can buy fresh food and other necessary goods.

The residential complex offers a wide range of amenities, including a huge summer pool, a

small winter pool, sauna, hammam, Roman bath, massage room, mini children's room and

playground, common recreation area with kitchen, gym, generator, CCTV system and car

parking.

The apartment is located in a new building, located on the ground floor, with a total area of 50

m2.

It has all the necessary new and high-quality appliances and furniture, including two air