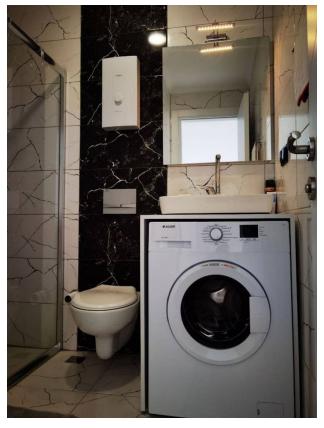

conditioners, a washing machine, an oven, a dishwasher, a stove and an extractor hood.

Information updated: 16.02.2024

**Photo gallery** 