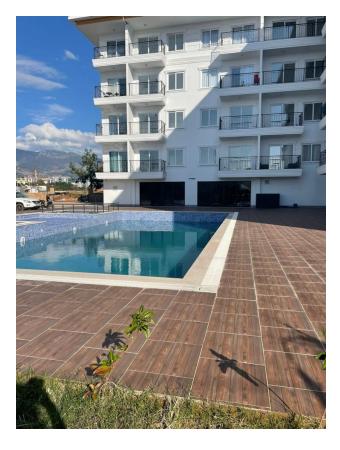

where you can buy fresh food and other necessary goods.

The residential complex offers a wide range of amenities, including a huge summer pool, a

small winter pool, sauna, hammam, Roman bath, massage room, mini children's room and

playground, common recreation area with kitchen, gym, generator, CCTV system and car

parking.

The apartment is located in a new building, located on the ground floor, with a total area of 50

m2.

It has all the necessary new and high-quality appliances and furniture, including two air