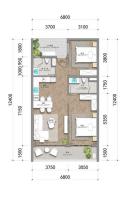

### **Object details**

• Delivery: December 2026

• To the sea: 1.5 km

Bedrooms: 1 - 4

Bethrooms: 1 - 4

• Bathrooms: 1 - 4

• Living area: 37 - 125 m<sup>2</sup>

• Income: actual rental income