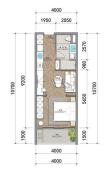

### **Object details**

• Delivery: December 2026

• To the sea: 1.5 km

Bedrooms: 1 - 4

Bethrooms: 1 - 4

• Bathrooms: 1 - 4

• Living area: 37 - 125 m<sup>2</sup>

• Income: actual rental income