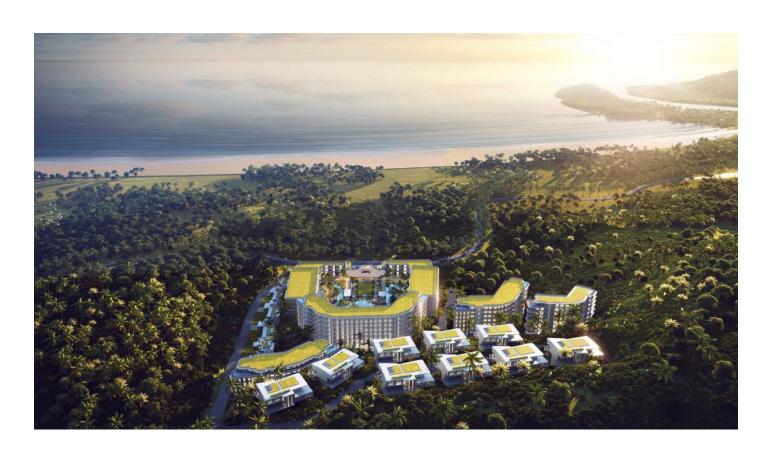

# Living apartment complex overlooking Layan Beach (138317)

## **Description**

A unique residential complex just 1.5 km from Layan Beach.

Picturesque swimming pools, green islands on the territory and secluded pavilions create a unique atmosphere. Water space around, nature and modern comfort - in one place.

### **Object details**

• Delivery: December 2026

• To the sea: 1.5 km

Bedrooms: 1 - 4

Bethrooms: 1 - 4

• Bathrooms: 1 - 4

• Living area: 37 - 125 m<sup>2</sup>

• Income: actual rental income