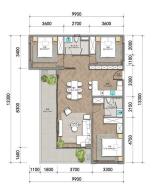

### **Object details**

• Delivery: December 2026

• To the sea: 1.5 km

Bedrooms: 1 - 4

Bethrooms: 1 - 4

• Bathrooms: 1 - 4

• Living area: 37 - 125 m<sup>2</sup>

• Income: actual rental income