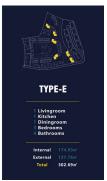

### **Object details**

• Delivery: December 2026

• To the sea: 1.5 km

Bedrooms: 1 - 4

Bethrooms: 1 - 4

• Bathrooms: 1 - 4

• Living area: 37 - 125 m<sup>2</sup>

• Income: actual rental income