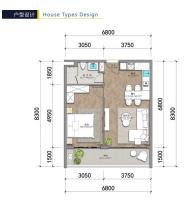

### **Object details**

• Delivery: December 2026

• To the sea: 1.5 km

Bedrooms: 1 - 4

Bethrooms: 1 - 4

• Bathrooms: 1 - 4

• Living area: 37 - 125 m<sup>2</sup>

• Income: actual rental income