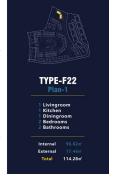

### **Object details**

• Delivery: December 2026

• To the sea: 1.5 km

Bedrooms: 1 - 4

Bethrooms: 1 - 4

• Bathrooms: 1 - 4

• Living area: 37 - 125 m<sup>2</sup>

• Income: actual rental income