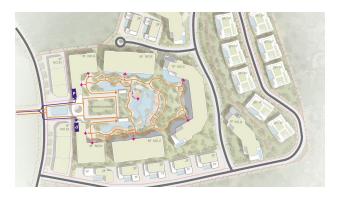

## **Description**

A unique residential complex just 1.5 km from Layan Beach.

Picturesque swimming pools, green islands on the territory and secluded pavilions create a unique atmosphere. Water space around, nature and modern comfort - in one place.

• Installment plan: installment payments for the construction period

In the complex: the landscape of the central zone literally revolves around the swimming

pool, designed for your complete relaxation.

He creates unique artistic spaces with green islands throughout, pavilions for relaxation and

spaces with a unique atmosphere and design that is evident in the details of the exterior.

This complex is imbued with tropical island passion. A huge area for water activities, its own

shopping street, an area with luxury villas - all this will make your holiday and stay in this

complex unforgettable.

The pavilions, reminiscent of hermit crab beds, provide a secluded space with views of the

mountains and sea.

**In the apartments:** The interior design is inspired by the unusual forms of nature: a

reminder of an island in the sea, the rich color scheme creates an atmosphere of enthusiasm

and vitality.

**Feature:** this project does not just offer apartments - it creates a lifestyle.

Indoor water space, commercial premises along the street, a picturesque garden with

waterfalls, landscape architecture in the form of a green island in the water, a leisure area and

a landscaped green space with villas are just a small part of what makes this complex unique.

The price includes: finishing, plumbing, built-in kitchen, built-in wardrobes, air conditioning.

The price does not include: furniture package.