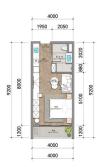

### 108 226 €

Floor area 37 m<sup>2</sup>

**Studio** 

Number of rooms 1 bedroom

2 bedrooms

3 bedrooms

Furnitures Partly

**≋** To the

### **Object details**

• Delivery: December 2026

• To the sea: 1.5 km

Bedrooms: 1 - 4

Bethrooms: 1 - 4

• Bathrooms: 1 - 4

• Living area: 37 - 125 m<sup>2</sup>

• Income: actual rental income