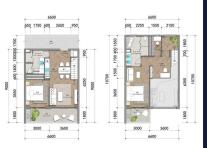

### **Object details**

• Delivery: December 2026

• To the sea: 1.5 km

Bedrooms: 1 - 4

Bethrooms: 1 - 4

• Bathrooms: 1 - 4

• Living area: 37 - 125 m<sup>2</sup>

• Income: actual rental income