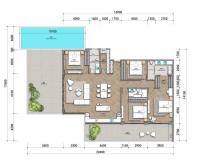

### **Object details**

• Delivery: December 2026

• To the sea: 1.5 km

Bedrooms: 1 - 4

Bethrooms: 1 - 4

• Bathrooms: 1 - 4

• Living area: 37 - 125 m<sup>2</sup>

• Income: actual rental income