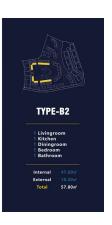

### **Object details**

• Delivery: December 2026

• To the sea: 1.5 km

Bedrooms: 1 - 4

Bethrooms: 1 - 4

• Bathrooms: 1 - 4

• Living area: 37 - 125 m<sup>2</sup>

• Income: actual rental income