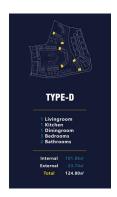

### **Object details**

• Delivery: December 2026

• To the sea: 1.5 km

Bedrooms: 1 - 4

Bethrooms: 1 - 4

• Bathrooms: 1 - 4

• Living area: 37 - 125 m<sup>2</sup>

• Income: actual rental income