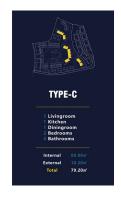

### **Object details**

• Delivery: December 2026

• To the sea: 1.5 km

Bedrooms: 1 - 4

Bethrooms: 1 - 4

• Bathrooms: 1 - 4

• Living area: 37 - 125 m<sup>2</sup>

• Income: actual rental income