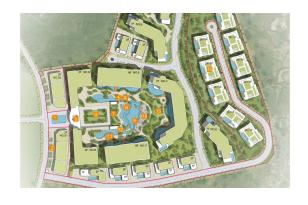

## **Description**

A unique residential complex just 1.5 km from Layan Beach.

Picturesque swimming pools, green islands on the territory and secluded pavilions create a unique atmosphere. Water space around, nature and modern comfort - in one place.

• Installment plan: installment payments for the construction period

In the complex: the landscape of the central zone literally revolves around the swimming

pool, designed for your complete relaxation.

He creates unique artistic spaces with green islands throughout, pavilions for relaxation and

spaces with a unique atmosphere and design that is evident in the details of the exterior.

This complex is imbued with tropical island passion. A huge area for water activities, its own

shopping street, an area with luxury villas - all this will make your holiday and stay in this

complex unforgettable.

The pavilions, reminiscent of hermit crab beds, provide a secluded space with views of the

mountains and sea.

**In the apartments:** The interior design is inspired by the unusual forms of nature: a

reminder of an island in the sea, the rich color scheme creates an atmosphere of enthusiasm

and vitality.

**Feature:** this project does not just offer apartments - it creates a lifestyle.

Indoor water space, commercial premises along the street, a picturesque garden with

waterfalls, landscape architecture in the form of a green island in the water, a leisure area and

a landscaped green space with villas are just a small part of what makes this complex unique.

The price includes: finishing, plumbing, built-in kitchen, built-in wardrobes, air conditioning.

The price does not include: furniture package.