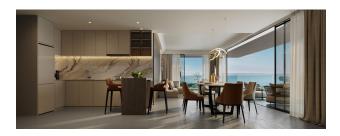

The pavilions, reminiscent of hermit crab beds, provide a secluded space with views of the mountains and sea.

**In the apartments:** The interior design is inspired by the unusual forms of nature: a reminder of an island in the sea, the rich color scheme creates an atmosphere of enthusiasm and vitality.

Feature: this project does not just offer apartments - it creates a lifestyle.

Indoor water space, commercial premises along the street, a picturesque garden with waterfalls, landscape architecture in the form of a green island in the water, a leisure area and a landscaped green space with villas are just a small part of what makes this complex unique. The price includes: finishing, plumbing, built-in kitchen, built-in wardrobes, air conditioning.