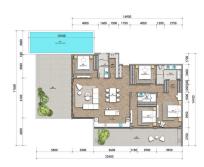

#### **Object details**

- Delivery: December 2026
- To the sea: 1.5 km
- Bedrooms: 1 4
- Bathrooms: 1 4
- Living area: 37 125 m<sup>2</sup>
- Income: actual rental income
- Installment plan: installment payments for the construction period