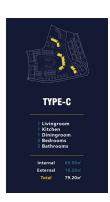

#### **Object details**

- Delivery: December 2026
- To the sea: 1.5 km
- Bedrooms: 1 4
- Bathrooms: 1 4
- Living area: 37 125 m<sup>2</sup>
- Income: actual rental income
- Installment plan: installment payments for the construction period