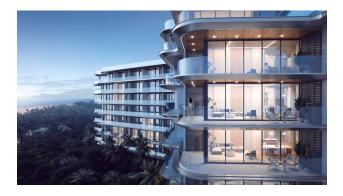

The pavilions, reminiscent of hermit crab beds, provide a secluded space with views of the mountains and sea.

**In the apartments:** The interior design is inspired by the unusual forms of nature: a reminder of an island in the sea, the rich color scheme creates an atmosphere of enthusiasm and vitality.