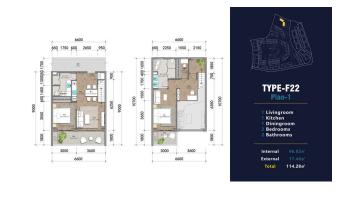

#### **Object details**

- Delivery: December 2026
- To the sea: 1.5 km
- Bedrooms: 1 4
- Bathrooms: 1 4
- Living area: 37 125 m<sup>2</sup>
- Income: actual rental income
- Installment plan: installment payments for the construction period