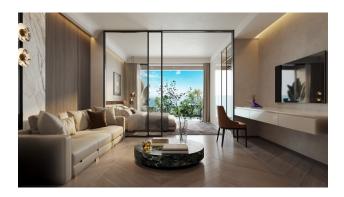

The pavilions, reminiscent of hermit crab beds, provide a secluded space with views of the mountains and sea.

**In the apartments:** The interior design is inspired by the unusual forms of nature: a reminder of an island in the sea, the rich color scheme creates an atmosphere of enthusiasm and vitality.