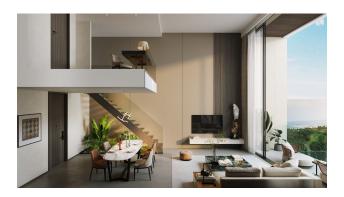

The pavilions, reminiscent of hermit crab beds, provide a secluded space with views of the mountains and sea.

**In the apartments:** The interior design is inspired by the unusual forms of nature: a reminder of an island in the sea, the rich color scheme creates an atmosphere of enthusiasm and vitality.

Feature: this project does not just offer apartments - it creates a lifestyle.

Indoor water space, commercial premises along the street, a picturesque garden with waterfalls, landscape architecture in the form of a green island in the water, a leisure area and a landscaped green space with villas are just a small part of what makes this complex unique. The price includes: finishing, plumbing, built-in kitchen, built-in wardrobes, air conditioning.