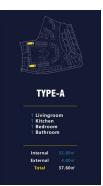

## 108 226 €

C Floor area 37 m<sup>2</sup>

Studio 1 bedroom 2 bedrooms 3 bedrooms Partly

Furnitures

To the beach:

1500 m

| • Location: | Thailand, Phuket |
|-------------|------------------|
|             |                  |

#### **Object details**

- Delivery: December 2026
- To the sea: 1.5 km
- Bedrooms: 1 4
- Bathrooms: 1 4
- Living area: 37 125 m<sup>2</sup>
- Income: actual rental income
- Installment plan: installment payments for the construction period