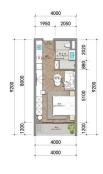

## 108 226 €

C Floor area 37 m<sup>2</sup>

Studio 1 bedroom 2 bedrooms 3 bedrooms Partly

Furnitures

To the beach:

1500 m

| • Location: | Thailand, Phuket |
|-------------|------------------|
|             |                  |

#### **Object details**

- Delivery: December 2026
- To the sea: 1.5 km
- Bedrooms: 1 4
- Bathrooms: 1 4
- Living area: 37 125 m<sup>2</sup>
- Income: actual rental income
- Installment plan: installment payments for the construction period