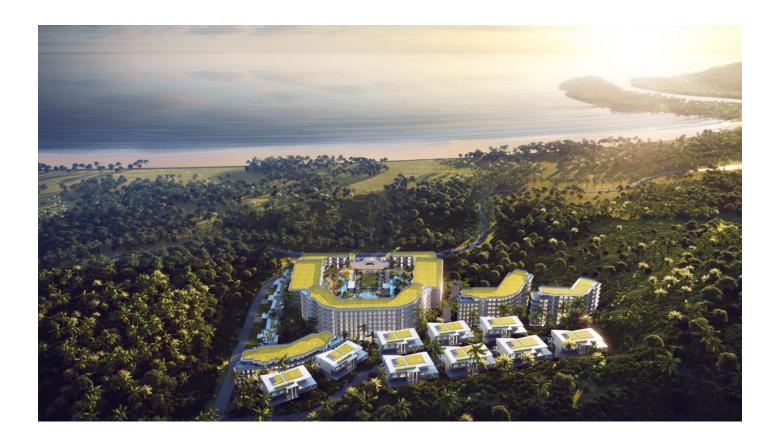

# Living apartment complex overlooking Layan Beach (138317)

### Description

A unique residential complex just 1.5 km from Layan Beach.

Picturesque swimming pools, green islands on the territory and secluded pavilions create a unique atmosphere. Water space around, nature and modern comfort - in one place.

#### **Object details**

- Delivery: December 2026
- To the sea: 1.5 km
- Bedrooms: 1 4
- Bathrooms: 1 4
- Living area: 37 125 m<sup>2</sup>
- Income: actual rental income
- Installment plan: installment payments for the construction period