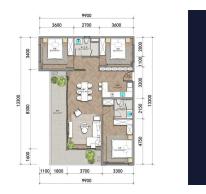

#### **Object details**

- Delivery: December 2026
- To the sea: 1.5 km
- Bedrooms: 1 4
- Bathrooms: 1 4
- Living area: 37 125 m<sup>2</sup>
- Income: actual rental income
- Installment plan: installment payments for the construction period