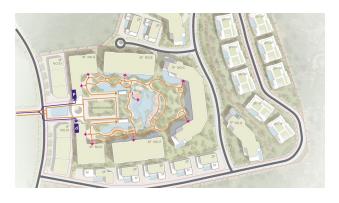

**In the complex:** the landscape of the central zone literally revolves around the swimming pool, designed for your complete relaxation.

He creates unique artistic spaces with green islands throughout, pavilions for relaxation and spaces with a unique atmosphere and design that is evident in the details of the exterior.

This complex is imbued with tropical island passion. A huge area for water activities, its own shopping street, an area with luxury villas - all this will make your holiday and stay in this complex unforgettable.

Feature: this project does not just offer apartments - it creates a lifestyle.

Indoor water space, commercial premises along the street, a picturesque garden with waterfalls, landscape architecture in the form of a green island in the water, a leisure area and a landscaped green space with villas are just a small part of what makes this complex unique. The price includes: finishing, plumbing, built-in kitchen, built-in wardrobes, air conditioning.