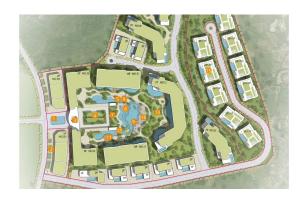

**In the complex:** the landscape of the central zone literally revolves around the swimming pool, designed for your complete relaxation.

He creates unique artistic spaces with green islands throughout, pavilions for relaxation and spaces with a unique atmosphere and design that is evident in the details of the exterior.

This complex is imbued with tropical island passion. A huge area for water activities, its own shopping street, an area with luxury villas - all this will make your holiday and stay in this complex unforgettable.

Feature: this project does not just offer apartments - it creates a lifestyle.

Indoor water space, commercial premises along the street, a picturesque garden with waterfalls, landscape architecture in the form of a green island in the water, a leisure area and a landscaped green space with villas are just a small part of what makes this complex unique. The price includes: finishing, plumbing, built-in kitchen, built-in wardrobes, air conditioning.