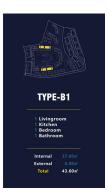

#### **Object details**

- Delivery: December 2026
- To the sea: 1.5 km
- Bedrooms: 1 4
- Bathrooms: 1 4
- Living area: 37 125 m<sup>2</sup>
- Income: actual rental income
- Installment plan: installment payments for the construction period