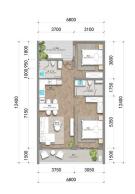

#### **Object details**

- Delivery: December 2026
- To the sea: 1.5 km
- Bedrooms: 1 4
- Bathrooms: 1 4
- Living area: 37 125 m<sup>2</sup>
- Income: actual rental income
- Installment plan: installment payments for the construction period