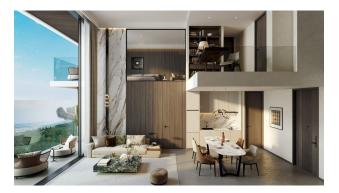

The pavilions, reminiscent of hermit crab beds, provide a secluded space with views of the mountains and sea.

**In the apartments:** The interior design is inspired by the unusual forms of nature: a reminder of an island in the sea, the rich color scheme creates an atmosphere of enthusiasm and vitality.

Feature: this project does not just offer apartments - it creates a lifestyle.

Indoor water space, commercial premises along the street, a picturesque garden with waterfalls, landscape architecture in the form of a green island in the water, a leisure area and a landscaped green space with villas are just a small part of what makes this complex unique. The price includes: finishing, plumbing, built-in kitchen, built-in wardrobes, air conditioning.