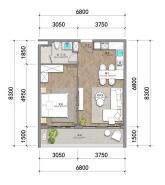

#### **Object details**

- Delivery: December 2026
- To the sea: 1.5 km
- Bedrooms: 1 4
- Bathrooms: 1 4
- Living area: 37 125 m<sup>2</sup>
- Income: actual rental income
- Installment plan: installment payments for the construction period