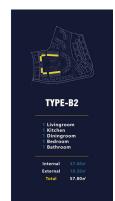

#### **Object details**

- Delivery: December 2026
- To the sea: 1.5 km
- Bedrooms: 1 4
- Bathrooms: 1 4
- Living area: 37 125 m<sup>2</sup>
- Income: actual rental income
- Installment plan: installment payments for the construction period