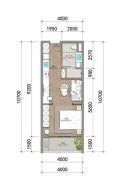

#### **Object details**

- Delivery: December 2026
- To the sea: 1.5 km
- Bedrooms: 1 4
- Bathrooms: 1 4
- Living area: 37 125 m<sup>2</sup>
- Income: actual rental income
- Installment plan: installment payments for the construction period