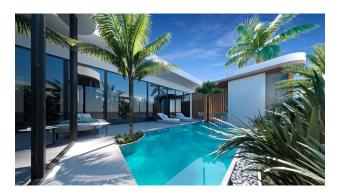

#### **Object details**

• Delivery: 2025

• To the sea: 6 km

• Bedrooms: 3

• Bathrooms: 3

• Living area: 133 m<sup>2</sup>

Plot area: 271 - 346 m²

• Pool area: 23 - 23 m<sup>2</sup>

**In the villa:** the high-tech style will appeal to those who are looking for innovative solutions, while not forgetting about harmony with nature.

The villas are designed with a focus on energy efficiency, ensuring reduced energy consumption. This is an ideal place for those who value comfort, style and high technology.

Light pastel shades of walls and floors give a feeling of lightness and light, while natural textures of wood and stone add warmth. Designer furniture made in neutral colors embodies the idea of minimalism and modern elegance. Large panoramic windows allow you to enjoy views of the tropical garden, as if nature has become part of your home.