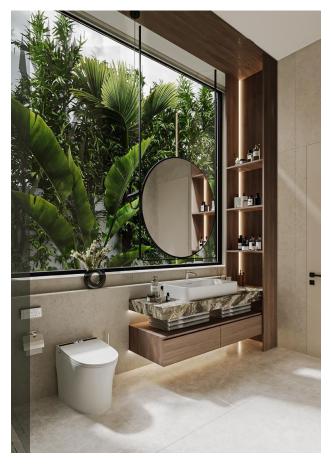

#### **Object details**

• Delivery: 2025

• To the sea: 6 km

• Bedrooms: 3

• Bathrooms: 3

• Living area: 133 m<sup>2</sup>

Plot area: 271 - 346 m²

• Pool area: 23 - 23 m<sup>2</sup>

Light pastel shades of walls and floors give a feeling of lightness and light, while natural textures of wood and stone add warmth. Designer furniture made in neutral colors embodies the idea of minimalism and modern elegance. Large panoramic windows allow you to enjoy views of the tropical garden, as if nature has become part of your home.