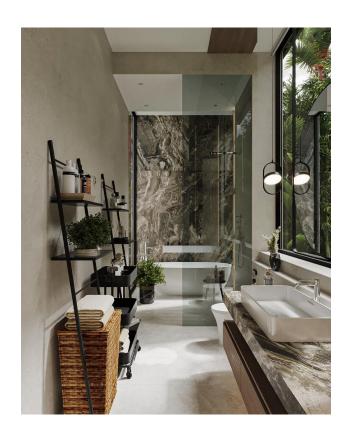

#### **Object details**

• Delivery: 2025

• To the sea: 6 km

• Bedrooms: 3

• Bathrooms: 3

• Living area: 133 m<sup>2</sup>

Plot area: 271 - 346 m²

• Pool area: 23 - 23 m<sup>2</sup>

Light pastel shades of walls and floors give a feeling of lightness and light, while natural textures of wood and stone add warmth. Designer furniture made in neutral colors embodies the idea of minimalism and modern elegance. Large panoramic windows allow you to enjoy views of the tropical garden, as if nature has become part of your home.