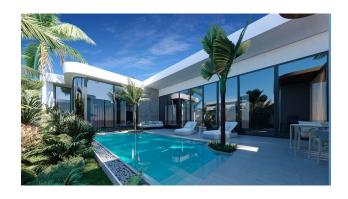

#### **Object details**

• Delivery: 2025

• To the sea: 6 km

• Bedrooms: 3

• Bathrooms: 3

• Living area: 133 m<sup>2</sup>

Plot area: 271 - 346 m²

• Pool area: 23 - 23 m<sup>2</sup>

**In the villa:** the high-tech style will appeal to those who are looking for innovative solutions, while not forgetting about harmony with nature.

The villas are designed with a focus on energy efficiency, ensuring reduced energy consumption. This is an ideal place for those who value comfort, style and high technology.

Light pastel shades of walls and floors give a feeling of lightness and light, while natural textures of wood and stone add warmth. Designer furniture made in neutral colors embodies the idea of minimalism and modern elegance. Large panoramic windows allow you to enjoy views of the tropical garden, as if nature has become part of your home.