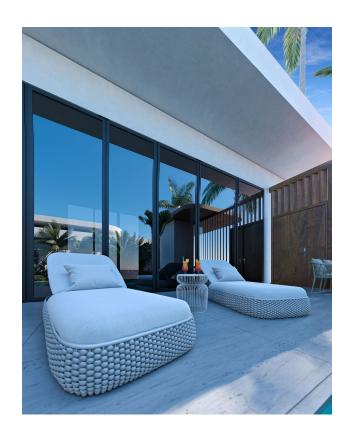

Light pastel shades of walls and floors give a feeling of lightness and light, while natural textures of wood and stone add warmth. Designer furniture made in neutral colors embodies the idea of minimalism and modern elegance. Large panoramic windows allow you to enjoy views of the tropical garden, as if nature has become part of your home.

**Feature:** the developer focuses on quality workmanship during construction and meeting deadlines.

Designed to suit the local climate. Modern interior. 24-hour security, privacy, own parking space.

The price includes: finishing, plumbing, built-in wardrobes, air conditioning, landscaping.