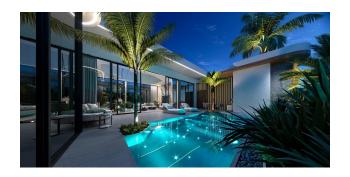

### **Description**

A complex under construction consisting of 14 private villas in the prestigious area of Bang Tao.

The developer, with more than ten successfully completed projects, is among the top 10 developers and was twice awarded the federal Urban Awards as "Developer of the Year" for 2022 and 2023.

• Income: Actual rental income

• Installment plan: Installment plan for the construction period

**In the complex:** a plot of land borders the tropical forest and is a residence of 14 villas located on both sides of a wide alley, at a comfortable distance from each other. Each villa and common area is surrounded by hedges.

**In the villa:** the high-tech style will appeal to those who are looking for innovative solutions, while not forgetting about harmony with nature.

The villas are designed with a focus on energy efficiency, ensuring reduced energy consumption. This is an ideal place for those who value comfort, style and high technology.

Light pastel shades of walls and floors give a feeling of lightness and light, while natural textures of wood and stone add warmth. Designer furniture made in neutral colors embodies the idea of minimalism and modern elegance. Large panoramic windows allow you to enjoy views of the tropical garden, as if nature has become part of your home.