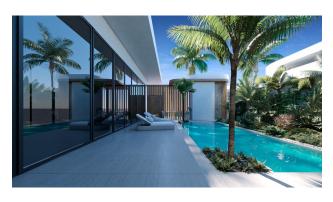

**In the villa:** the high-tech style will appeal to those who are looking for innovative solutions, while not forgetting about harmony with nature.

The villas are designed with a focus on energy efficiency, ensuring reduced energy consumption. This is an ideal place for those who value comfort, style and high technology.

Light pastel shades of walls and floors give a feeling of lightness and light, while natural textures of wood and stone add warmth. Designer furniture made in neutral colors embodies the idea of minimalism and modern elegance. Large panoramic windows allow you to enjoy views of the tropical garden, as if nature has become part of your home.