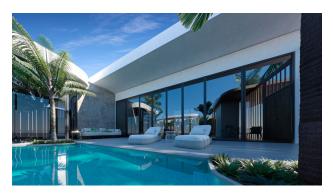

#### **Object details**

• Delivery: 2025

• To the sea: 6 km

• Bedrooms: 3

• Bathrooms: 3

• Living area: 133 m<sup>2</sup>

Plot area: 271 - 346 m²

• Pool area: 23 - 23 m<sup>2</sup>

**In the villa:** the high-tech style will appeal to those who are looking for innovative solutions, while not forgetting about harmony with nature.

The villas are designed with a focus on energy efficiency, ensuring reduced energy consumption. This is an ideal place for those who value comfort, style and high technology.

Light pastel shades of walls and floors give a feeling of lightness and light, while natural textures of wood and stone add warmth. Designer furniture made in neutral colors embodies the idea of minimalism and modern elegance. Large panoramic windows allow you to enjoy views of the tropical garden, as if nature has become part of your home.