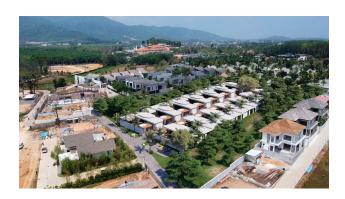

### **Description**

A complex under construction consisting of 14 private villas in the prestigious area of Bang Tao.

The developer, with more than ten successfully completed projects, is among the top 10 developers and was twice awarded the federal Urban Awards as "Developer of the Year" for 2022 and 2023.

• Income: Actual rental income

• Installment plan: Installment plan for the construction period

**In the complex:** a plot of land borders the tropical forest and is a residence of 14 villas located on both sides of a wide alley, at a comfortable distance from each other. Each villa and common area is surrounded by hedges.