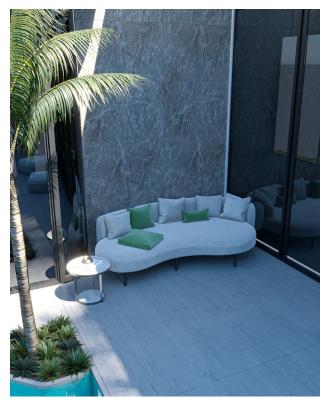

Light pastel shades of walls and floors give a feeling of lightness and light, while natural textures of wood and stone add warmth. Designer furniture made in neutral colors embodies the idea of minimalism and modern elegance. Large panoramic windows allow you to enjoy views of the tropical garden, as if nature has become part of your home.