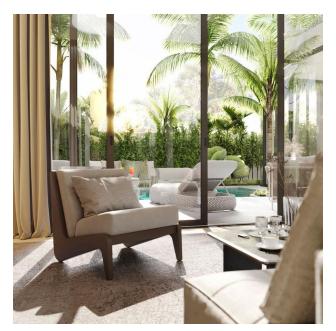

Light pastel shades of walls and floors give a feeling of lightness and light, while natural textures of wood and stone add warmth. Designer furniture made in neutral colors embodies the idea of minimalism and modern elegance. Large panoramic windows allow you to enjoy views of the tropical garden, as if nature has become part of your home.