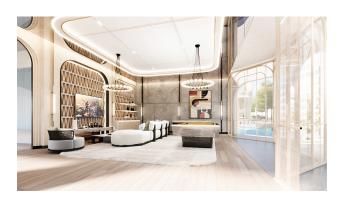

**In the complex:** the complex covers an area of 22 hectares and includes 6 residential buildings, each 7 floors high. There are 814 apartments in the complex.

The territory has a wide selection of common areas and infrastructure, such as a swimming pool, lobby lounge, fitness area, playground, spa center, and much more.

On the ground floor there is a clubhouse, a leisure pavilion and other amenities for socializing and relaxation. A business lounge area, a coworking space, and a theater with karaoke give the project uniqueness and functionality.