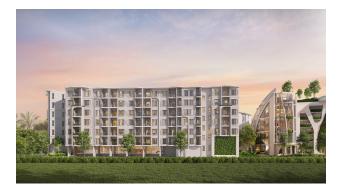

**In the complex:** the complex covers an area of 22 hectares and includes 6 residential buildings, each 7 floors high. There are 814 apartments in the complex.

The territory has a wide selection of common areas and infrastructure, such as a swimming pool, lobby lounge, fitness area, playground, spa center, and much more.

Each apartment is equipped with modern appliances and amenities for a comfortable stay.

**Feature:** the complex is located just 500 meters from the beach, in the best location of Nai Yang Beach. In its vicinity there are famous places such as Sirinath National Park, Phuket Airport, Dewa Phuket Resort and others.