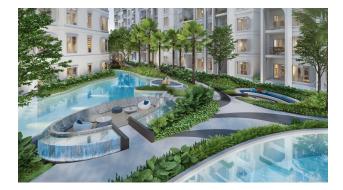

**In the complex:** the complex covers an area of 22 hectares and includes 6 residential buildings, each 7 floors high. There are 814 apartments in the complex.

The territory has a wide selection of common areas and infrastructure, such as a swimming pool, lobby lounge, fitness area, playground, spa center, and much more.

On the ground floor there is a clubhouse, a leisure pavilion and other amenities for socializing and relaxation. A business lounge area, a coworking space, and a theater with karaoke give the project uniqueness and functionality.