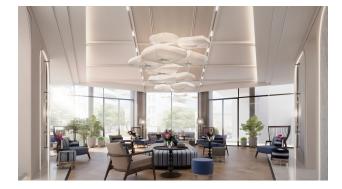

**In the complex:** the complex covers an area of 22 hectares and includes 6 residential buildings, each 7 floors high. There are 814 apartments in the complex.

The territory has a wide selection of common areas and infrastructure, such as a swimming pool, lobby lounge, fitness area, playground, spa center, and much more.

On the ground floor there is a clubhouse, a leisure pavilion and other amenities for socializing and relaxation. A business lounge area, a coworking space, and a theater with karaoke give the project uniqueness and functionality.