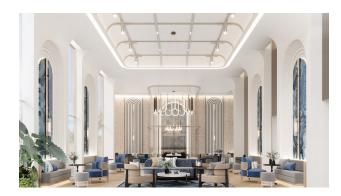

**In the complex:** the complex covers an area of 22 hectares and includes 6 residential buildings, each 7 floors high. There are 814 apartments in the complex.

The territory has a wide selection of common areas and infrastructure, such as a swimming pool, lobby lounge, fitness area, playground, spa center, and much more.

On the ground floor there is a clubhouse, a leisure pavilion and other amenities for socializing and relaxation. A business lounge area, a coworking space, and a theater with karaoke give the project uniqueness and functionality.