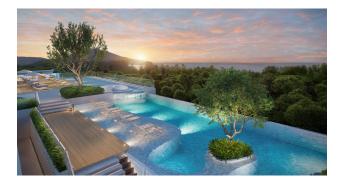

### Options

- Sea view
- Mountain view
- Balcony/ Terrace
- Swimming pool
- Private territory
- 0% installment
- Security
- Elevator
- Playground

**In the complex:** the complex covers an area of 22 hectares and includes 6 residential buildings, each 7 floors high. There are 814 apartments in the complex.

The territory has a wide selection of common areas and infrastructure, such as a swimming pool, lobby lounge, fitness area, playground, spa center, and much more.