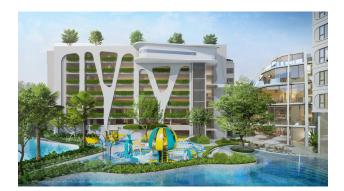

**In the complex:** the complex covers an area of 22 hectares and includes 6 residential buildings, each 7 floors high. There are 814 apartments in the complex.

The territory has a wide selection of common areas and infrastructure, such as a swimming pool, lobby lounge, fitness area, playground, spa center, and much more.

Each apartment is equipped with modern appliances and amenities for a comfortable stay.

**Feature:** the complex is located just 500 meters from the beach, in the best location of Nai Yang Beach. In its vicinity there are famous places such as Sirinath National Park, Phuket Airport, Dewa Phuket Resort and others.