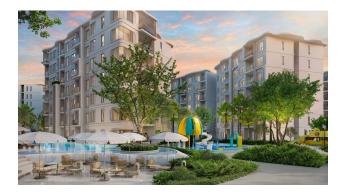

**In the complex:** the complex covers an area of 22 hectares and includes 6 residential buildings, each 7 floors high. There are 814 apartments in the complex.

The territory has a wide selection of common areas and infrastructure, such as a swimming pool, lobby lounge, fitness area, playground, spa center, and much more.

On the ground floor there is a clubhouse, a leisure pavilion and other amenities for socializing and relaxation. A business lounge area, a coworking space, and a theater with karaoke give the project uniqueness and functionality.