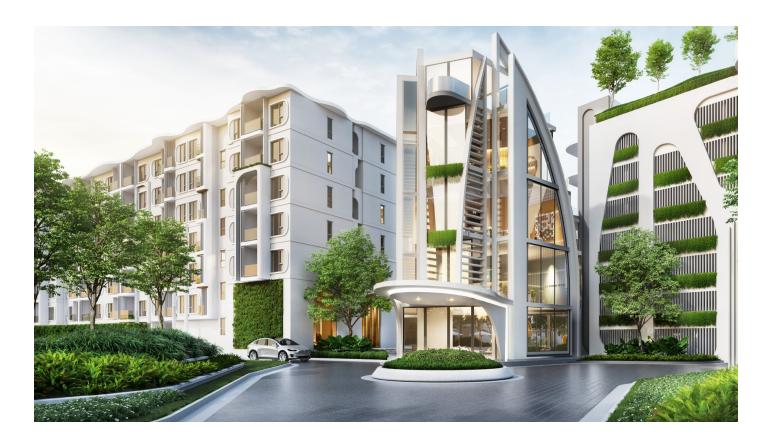

**In the complex:** the complex covers an area of 22 hectares and includes 6 residential buildings, each 7 floors high. There are 814 apartments in the complex.

The territory has a wide selection of common areas and infrastructure, such as a swimming pool, lobby lounge, fitness area, playground, spa center, and much more.

On the ground floor there is a clubhouse, a leisure pavilion and other amenities for socializing and relaxation. A business lounge area, a coworking space, and a theater with karaoke give the project uniqueness and functionality.

**In the apartments:** a variety of apartment layouts, including 1-bedroom and 2-bedroom apartments of various sizes. The interior design is contemporary in elegance, with wide windows providing stunning views of the sea or mountains with tropical beauty all around.