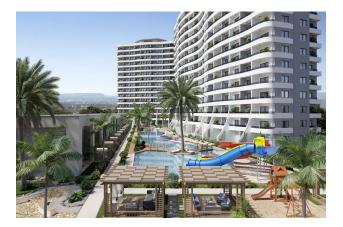

There is an outdoor playground for children, as well as a children's swimming area where they can have a safe and fun time.

The complex's entertainment options include an outdoor swimming pool, water park, pool bar, fitness, sauna, hammam and barbecue gazebo, providing a variety of recreation and relaxation options for residents.