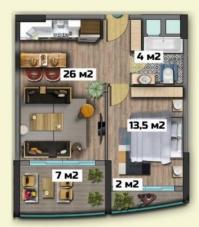

#### Description of the apartment:

- 1+1
- area 76 m2

The tapu (ownership) of the apartment has already been obtained, giving buyers peace of mind about their ownership.

One of the main advantages of the complex is the availability of open parking, which provides convenience for car owners.

### **Photo gallery**

1+1 тип Е Общая площадь: 76 м2