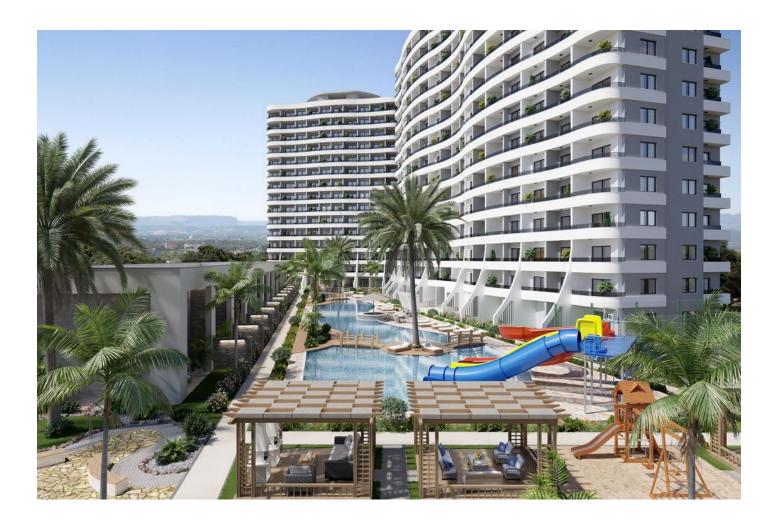

## Description

The residential complex in the Arpacbahshiş district of Mersin is a modern living space that provides a high level of comfort and convenience for residents.

This complex offers a variety of amenities and services to make your stay as pleasant and comfortable as possible.

There is an outdoor playground for children, as well as a children's swimming area where they can have a safe and fun time.

The complex's entertainment options include an outdoor swimming pool, water park, pool bar, fitness, sauna, hammam and barbecue gazebo, providing a variety of recreation and relaxation options for residents.

#### The location of the complex is also its advantage:

- the beach is only 350 meters away
- Migros supermarket 270 meters away
- embankment 800 meters

And also close to public transport, a pharmacy, and restaurants.