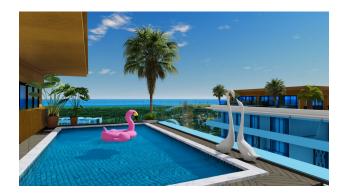

## Options

- Balcony/ Terrace
- Swimming pool
- Private territory
- Outdoor parking
- Security
- Elevator
- Playground
- Generator

#### Description of the apartment:

- 1+1
- area 85 m2
- 2nd floor
- sq. 42

The special feature of this apartment is its windows and balcony facing east, allowing you to enjoy the morning sun and partial views of the sea in the distance. The balcony also offers beautiful views of the neighboring hotel's swimming pool and local orange fields, creating an atmosphere of peace and harmony with nature.