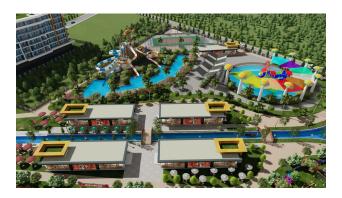

## Options

- Balcony/ Terrace
- Swimming pool
- Private territory
- Outdoor parking
- Security
- Elevator
- Playground
- Generator

## Description

We present to your attention a cozy apartment in a new complex located in the Turkler district.

This bright and spacious apartment is located on the second floor and is ideal for those who value comfort and coziness.