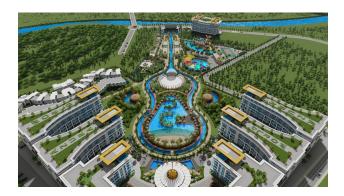

## Options

- Balcony/ Terrace
- Swimming pool
- Private territory
- Outdoor parking
- Security
- Elevator
- Playground
- Generator

## Description

We present to your attention a cozy apartment in a new complex located in the Turkler district.

This bright and spacious apartment is located on the second floor and is ideal for those who value comfort and coziness.