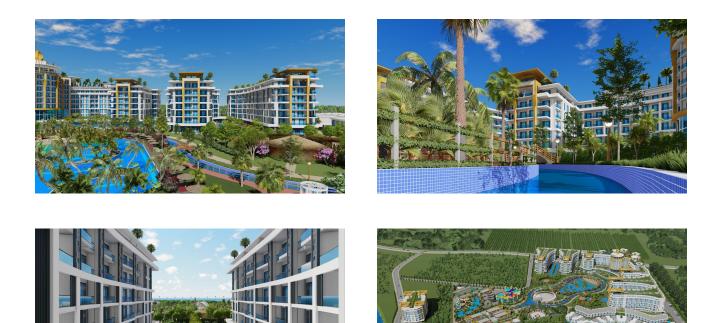

## Options

- Balcony/ Terrace
- Swimming pool
- Private territory
- Outdoor parking
- Security
- Elevator
- Playground
- Generator

#### Description of the apartment:

- 1+1
- area 85 m2
- 2nd floor
- sq. 42

The special feature of this apartment is its windows and balcony facing east, allowing you to enjoy the morning sun and partial views of the sea in the distance. The balcony also offers beautiful views of the neighboring hotel's swimming pool and local orange fields, creating an atmosphere of peace and harmony with nature.