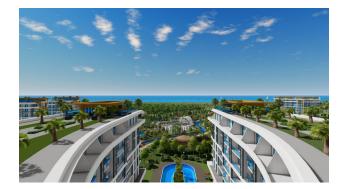

## Description

We present to your attention a cozy apartment in a new complex located in the Turkler district.

This bright and spacious apartment is located on the second floor and is ideal for those who value comfort and coziness.

#### Description of the apartment:

- 1+1
- area 85 m2
- 2nd floor
- sq. 42

The special feature of this apartment is its windows and balcony facing east, allowing you to enjoy the morning sun and partial views of the sea in the distance. The balcony also offers beautiful views of the neighboring hotel's swimming pool and local orange fields, creating an atmosphere of peace and harmony with nature.

The apartment is a new home, which ensures its renovation and modern design.

It consists of one bedroom and a living room with an open kitchen, creating a functional and comfortable living space.

Located in the Turkler area, this apartment is in a convenient location, close to the sea and all the infrastructure necessary for a comfortable stay.