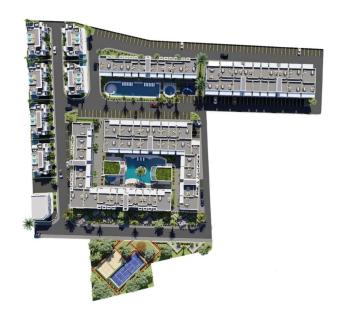

Distance to the sea 550 meters.

Each apartment and villa offers luxurious interiors and amenities that combine comfort and elegance.

Residents of the complex can enjoy a variety of amenities, including outdoor swimming pools, recreation areas, fitness centers, children's playgrounds, barbecue areas and much more.

Well-equipped seating areas create the ideal atmosphere for rest and relaxation.

Due to its location in the Iskele area, the complex offers beautiful views of the surrounding landscape and the sea.

Local shops, restaurants and other amenities are located nearby the complex, providing residents with everything they need for a comfortable life.