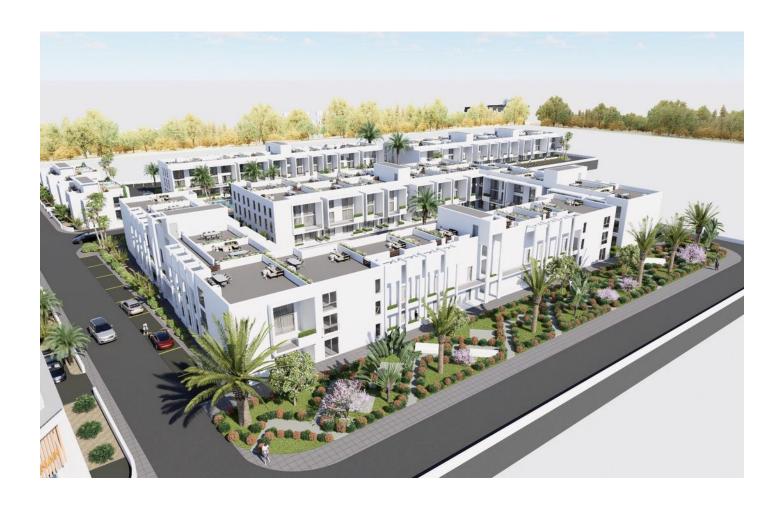

## **Description**

A unique residential complex in Northern Cyprus, located in the beautiful area of Iskele.

The development comprises two phases of development and consists of seven apartment buildings and twelve villas, creating a variety of residential options for potential buyers.

### **Types of layouts:**

Studio

- 1+1
- 2+1
- 3+1 duplex
- 4+1 duplex
- 3 bedroom villas

Area 38-180 m2.

Modern design and high-quality materials were used in the construction of each building in the complex.

Distance to the sea 550 meters.

Each apartment and villa offers luxurious interiors and amenities that combine comfort and elegance.

Residents of the complex can enjoy a variety of amenities, including outdoor swimming pools, recreation areas, fitness centers, children's playgrounds, barbecue areas and much more.