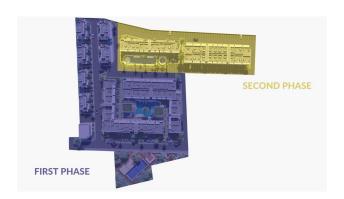

## **Description**

A unique residential complex in Northern Cyprus, located in the beautiful area of Iskele.

The development comprises two phases of development and consists of seven apartment buildings and twelve villas, creating a variety of residential options for potential buyers.

Construction completion date: Stage 1 - March 2027, Stage 2 - March 2029.

Information updated: 28.03.2025