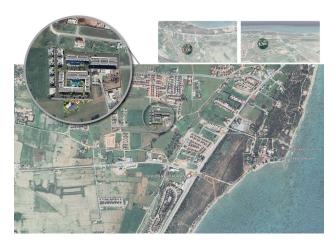

# A unique residential complex from the developer in Northern Cyprus in the beautiful area of Iskele (001116)

Distance to the sea 550 meters.

Each apartment and villa offers luxurious interiors and amenities that combine comfort and elegance.

Residents of the complex can enjoy a variety of amenities, including outdoor swimming pools, recreation areas, fitness centers, children's playgrounds, barbecue areas and much more.

Well-equipped seating areas create the ideal atmosphere for rest and relaxation.

Due to its location in the Iskele area, the complex offers beautiful views of the surrounding landscape and the sea.

Local shops, restaurants and other amenities are located nearby the complex, providing residents with everything they need for a comfortable life.