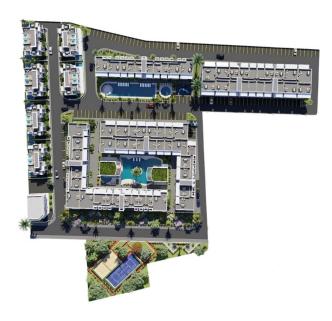

#### **Description**

A unique residential complex in Northern Cyprus, located in the beautiful area of Iskele.

The development comprises two phases of development and consists of seven apartment buildings and twelve villas, creating a variety of residential options for potential buyers.

Distance to the sea 550 meters.

Each apartment and villa offers luxurious interiors and amenities that combine comfort and elegance.

Residents of the complex can enjoy a variety of amenities, including outdoor swimming pools, recreation areas, fitness centers, children's playgrounds, barbecue areas and much more.