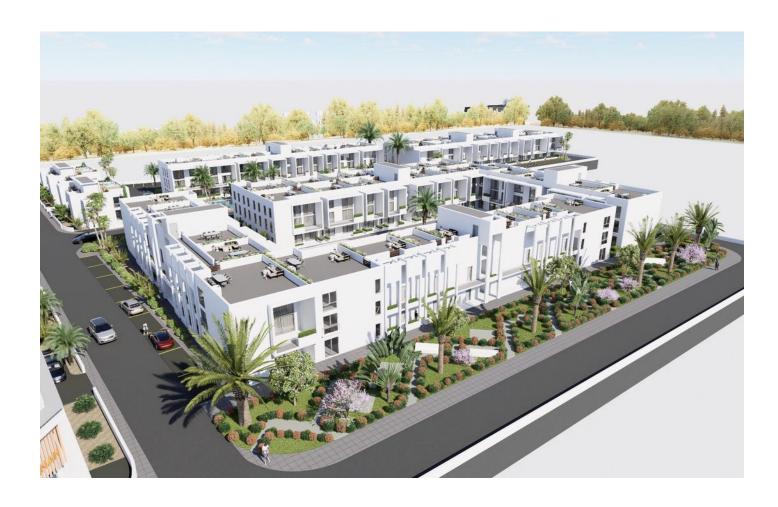

#### **Description**

A unique residential complex in Northern Cyprus, located in the beautiful area of Iskele.

The development comprises two phases of development and consists of seven apartment buildings and twelve villas, creating a variety of residential options for potential buyers.

#### **Types of layouts:**

Studio

- 1+1
- 2+1
- 3+1 duplex
- 4+1 duplex
- 3 bedroom villas

Area 38-180 m2.

Modern design and high-quality materials were used in the construction of each building in the complex.

Distance to the sea 550 meters.

Each apartment and villa offers luxurious interiors and amenities that combine comfort and elegance.

Residents of the complex can enjoy a variety of amenities, including outdoor swimming pools, recreation areas, fitness centers, children's playgrounds, barbecue areas and much more.