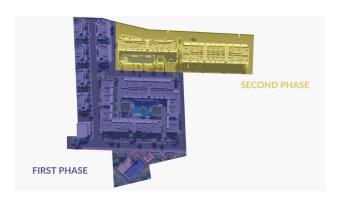

#### **Description**

A unique residential complex in Northern Cyprus, located in the beautiful area of Iskele.

The development comprises two phases of development and consists of seven apartment buildings and twelve villas, creating a variety of residential options for potential buyers.

Construction completion date: Stage 1 - March 2027, Stage 2 - March 2029.

Information updated: 28.03.2025