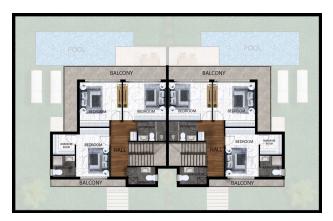

#### **Apartment types:**

• 3+1 area 126 m2

The infrastructure of the complex is diverse and extensive.

Here you will find everything you need for a comfortable and convenient stay:

- shop
- cafeteria
- gym
- spacious swimming pool
- charging station for electric vehicles
- protected area with controlled entry and 24-hour security
- park areas
- playgrounds and much more