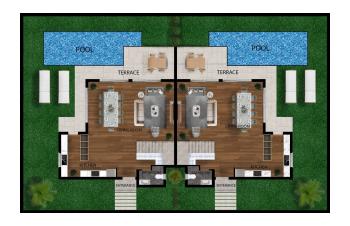

The complex offers a variety of housing options, including apartments, loft apartments, semidetached and detached villas.

#### **Apartment types:**

• 3+1 area 126 m2

The infrastructure of the complex is diverse and extensive.

Here you will find everything you need for a comfortable and convenient stay:

- shop
- cafeteria
- gym
- spacious swimming pool
- charging station for electric vehicles
- protected area with controlled entry and 24-hour security
- park areas
- playgrounds and much more

## **Photo gallery**