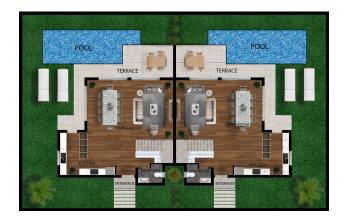

# **Options**

- ✓ Balcony/ Terrace
- Swimming pool
- Private territory
- Outdoor parking
- ✓ 0% installment
- Security
- ✓ Playground
- ✓ Shuttle to the beach

#### **Apartment types:**

• 3+1 area 126 m2

The infrastructure of the complex is diverse and extensive.

Here you will find everything you need for a comfortable and convenient stay:

shop

• cafeteria

• gym

spacious swimming pool