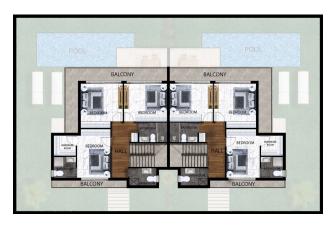

#### **Apartment types:**

• 3+1 area 126 m2

The infrastructure of the complex is diverse and extensive.

Here you will find everything you need for a comfortable and convenient stay:

shop

• cafeteria

• gym

spacious swimming pool