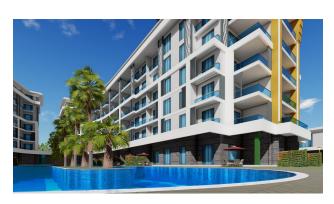

# **Description**

Apartment 1+1 with an area of 81 m2 is located on the fifth floor of the new complex.

Situated in the picturesque **Türkler region**, it offers the perfect combination of comfort and natural beauty.

### **Complex infrastructure:**

Parking

Garden

Outdoor swimming pools with water slides Gym

• Sauna/hamam/steam room

Volleyball and basketball courts

Restaurant/cafe/cinema

• Tennis court