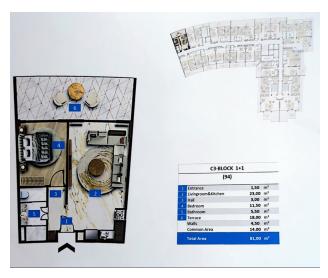

# **Description**

Apartment 1+1 with an area of 81 m2 is located on the fifth floor of the new complex.

Situated in the picturesque **Türkler region**, it offers the perfect combination of comfort and natural beauty.

The windows and balcony of apartment C3-94 offer breathtaking views. The windows face northeast.