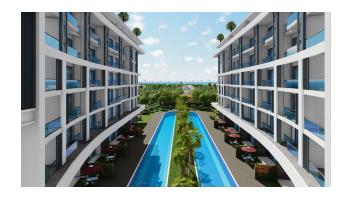

# **Description**

Apartment 1+1 with an area of 81 m2 is located on the fifth floor of the new complex.

Situated in the picturesque **Türkler region**, it offers the perfect combination of comfort and natural beauty.

The windows and balcony of apartment C3-94 offer breathtaking views. The windows face northeast.