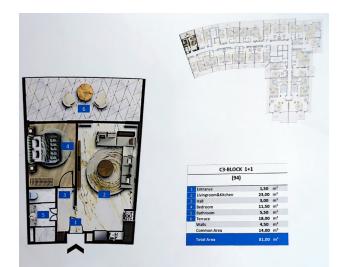

#### Apartment 1+1 with an area of 81 m2 is located on the fifth floor of the new complex.

Situated in the picturesque **Türkler region**, it offers the perfect combination of comfort and natural beauty.

The windows and balcony of apartment C3-94 offer breathtaking views. The windows face northeast.