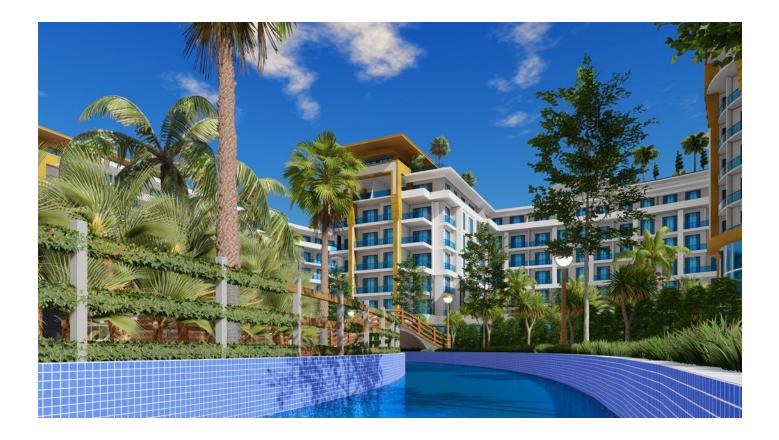

#### Apartment 1+1 with an area of 81 m2 is located on the fifth floor of the new complex.

Situated in the picturesque **Türkler region**, it offers the perfect combination of comfort and natural beauty.

#### **Complex infrastructure:**

- Parking
- Garden
- Outdoor swimming pools with water slides Gym
- Sauna/hamam/steam room
- Volleyball and basketball courts
- Restaurant/cafe/cinema
- Tennis court
- Luna Park
- Playground/children's room
- 24/7 security and surveillance cameras