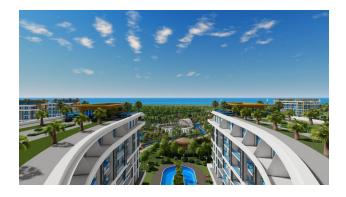

The windows and balcony of apartment C3-94 offer breathtaking views. The windows face northeast.

On the horizon you can see endless orange fields, which add a unique flavor to this place.

The mountains rise beyond the fields, creating an impressive backdrop for everyday views.

And if you look in the distance, you can see the glow of the sea, giving this corner a unique atmosphere of calm and tranquility.