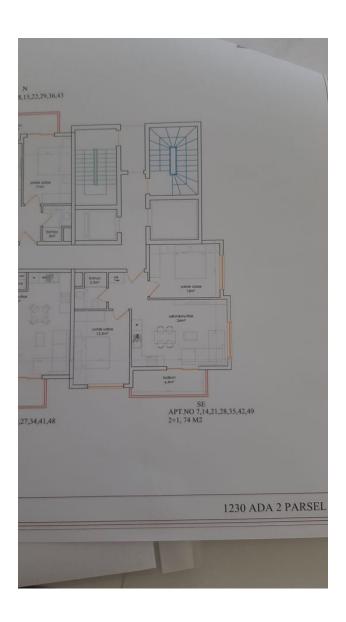

### 250 000 €

C3 Floor area 74 m<sup>2</sup>

Number of rooms 2 bedrooms

Furnitures Partly

≈ To the beach: m

O Location: Turkey, Alanya, Оба

₹ To the airport: 42 km

To the city centre:

### Description of the apartment:

- 2+1
- area 74 m2
- 1st floor

**Location:** This luxury development is located in the best area of Alanya, providing easy access to everything the city has to offer. Close to the Alanium shopping center, you will always be in the center of city life.