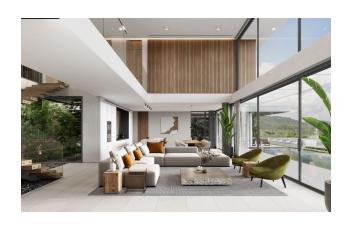

rooms have panoramic glazing, which makes the space brighter, lighter and more open,

offering magnificent views of the island's nature.

**Features:** the main idea of the complex is to take into account all the needs of a large family