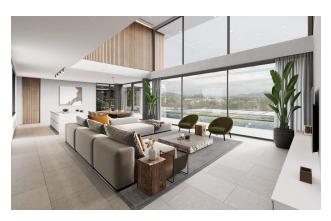

rooms have panoramic glazing, which makes the space brighter, lighter and more open,

offering magnificent views of the island's nature.

**Features:** the main idea of the complex is to take into account all the needs of a large family