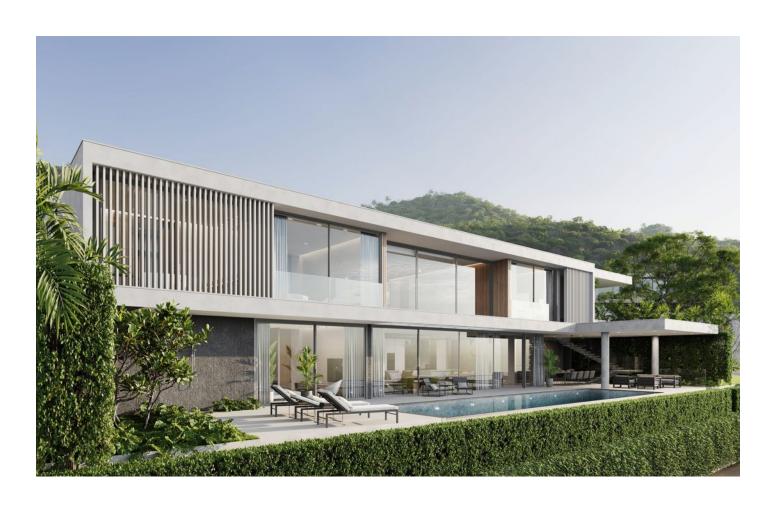

# **Description**

A gated boutique complex of 9 spacious and functional villas, carefully designed for families with children.

Combined with a picturesque hillside location overlooking the lake and valley and close proximity to international schools, the villas are an ideal choice for long-term family living in Phuket.

#### Villa details:

• Delivery: 2026

• To the sea: 5 km

• Bedrooms: 4 - 5

• Bathrooms: 4 - 5

• Living area: 650 - 742 m<sup>2</sup>

• Plot area: 672 - 1196 m<sup>2</sup>

• Pool area: 42 - 52 m<sup>2</sup>

security, office of the management company.

In the villa: spacious villas on 2 floors with 4 or 5 bedrooms to choose from. Convenient

layout, designed for large families to live on a permanent basis or for a long-term vacation. All

rooms have panoramic glazing, which makes the space brighter, lighter and more open,

offering magnificent views of the island's nature.

**Features:** the main idea of the complex is to take into account all the needs of a large family