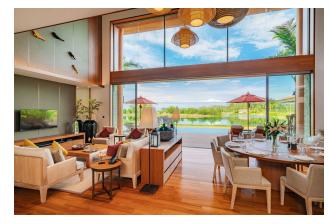

**In the villa:** all villas have lake views. The interiors are designed in Thai modern style using natural, eco-friendly materials and basic colors. Great attention to detail has been paid to make your stay in the villa as comfortable as possible.