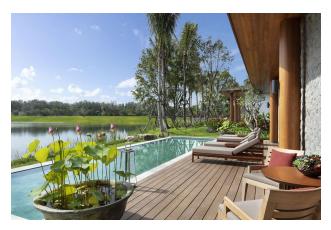

**In the villa:** all villas have lake views. The interiors are designed in Thai modern style using natural, eco-friendly materials and basic colors. Great attention to detail has been paid to make your stay in the villa as comfortable as possible.

### **Object details:**

• Delivery: 4th quarter 2024

• To the sea: 2.5 km

• Bedrooms: 2 - 4

• Bathrooms: 2 - 5

• Living area: 403 - 644 m<sup>2</sup>

• Plot area: 803 - 854 m<sup>2</sup>

• Pool area: 39 - 46 m<sup>2</sup>