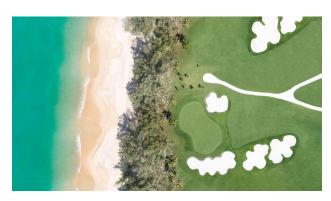

### **Object details:**

• Delivery: 4th quarter 2024

• To the sea: 2.5 km

• Bedrooms: 2 - 4

• Bathrooms: 2 - 5

• Living area: 403 - 644 m<sup>2</sup>

• Plot area: 803 - 854 m<sup>2</sup>

• Pool area: 39 - 46 m<sup>2</sup>

### Location:

• Airport 44 km

• Patong 74.2 km

Shopping center 0.8 km

• Supermarket 0.8 km

Restaurants 0.5 km

• Hospital 15.3 km

• Golf club 0.1 km