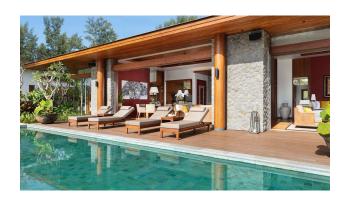

## **Options**

- Balcony/ Terrace
- Swimming pool
- ✔ Private territory
- ✓ 0% installment
- Security
- ✓ Garden

### **Object details:**

• Delivery: 4th quarter 2024

• To the sea: 2.5 km

• Bedrooms: 2 - 4

• Bathrooms: 2 - 5

• Living area: 403 - 644 m<sup>2</sup>

• Plot area: 803 - 854 m<sup>2</sup>

• Pool area: 39 - 46 m<sup>2</sup>

• Income: actual rental income/Rental Revenue 60%/40%

• Installment plan: additional installments up to 5 years are possible

**In the complex:** a new complex of 18 villas, located on the shore of the lake. The complex has a golf course, tennis court and SPA center.