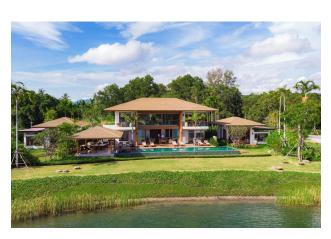

### **Object details:**

• Delivery: 4th quarter 2024

• To the sea: 2.5 km

• Bedrooms: 2 - 4

• Bathrooms: 2 - 5

• Living area: 403 - 644 m<sup>2</sup>

• Plot area: 803 - 854 m<sup>2</sup>

• Pool area: 39 - 46 m<sup>2</sup>

• Income: actual rental income/Rental Revenue 60%/40%

• Installment plan: additional installments up to 5 years are possible

**In the complex:** a new complex of 18 villas, located on the shore of the lake. The complex has a golf course, tennis court and SPA center.

**In the villa:** all villas have lake views. The interiors are designed in Thai modern style using natural, eco-friendly materials and basic colors. Great attention to detail has been paid to make your stay in the villa as comfortable as possible.