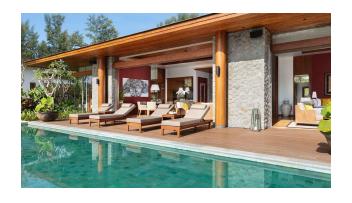

### **Object details:**

• Delivery: 4th quarter 2024

• To the sea: 2.5 km

• Bedrooms: 2 - 4

• Bathrooms: 2 - 5

• Living area: 403 - 644 m<sup>2</sup>

• Plot area: 803 - 854 m<sup>2</sup>

• Pool area: 39 - 46 m<sup>2</sup>

Income: actual rental income/Rental Revenue 60%/40%

• Installment plan: additional installments up to 5 years are possible

**In the complex:** a new complex of 18 villas, located on the shore of the lake. The complex has a golf course, tennis court and SPA center.