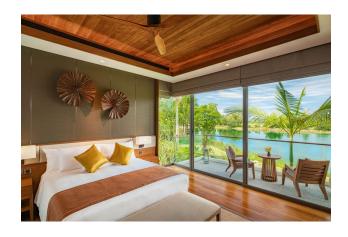

**In the villa:** all villas have lake views. The interiors are designed in Thai modern style using natural, eco-friendly materials and basic colors. Great attention to detail has been paid to make your stay in the villa as comfortable as possible.

### **Object details:**

• Delivery: 4th quarter 2024

• To the sea: 2.5 km

• Bedrooms: 2 - 4

• Bathrooms: 2 - 5

• Living area: 403 - 644 m<sup>2</sup>

• Plot area: 803 - 854 m<sup>2</sup>

• Pool area: 39 - 46 m<sup>2</sup>