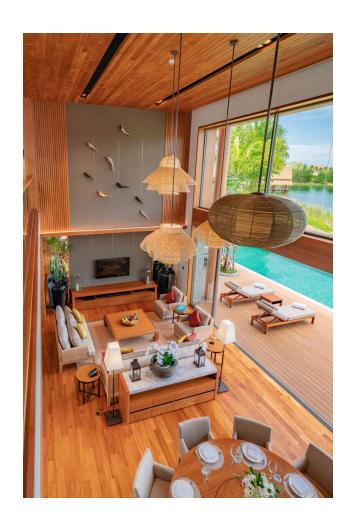

**In the villa:** all villas have lake views. The interiors are designed in Thai modern style using natural, eco-friendly materials and basic colors. Great attention to detail has been paid to make your stay in the villa as comfortable as possible.

### **Object details:**

• Delivery: 4th quarter 2024

• To the sea: 2.5 km

• Bedrooms: 2 - 4

• Bathrooms: 2 - 5

• Living area: 403 - 644 m<sup>2</sup>

• Plot area: 803 - 854 m<sup>2</sup>

• Pool area: 39 - 46 m<sup>2</sup>