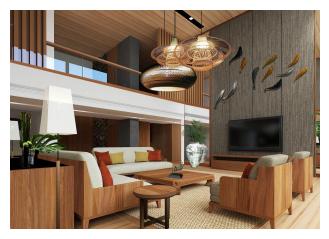

**In the villa:** all villas have lake views. The interiors are designed in Thai modern style using natural, eco-friendly materials and basic colors. Great attention to detail has been paid to make your stay in the villa as comfortable as possible.