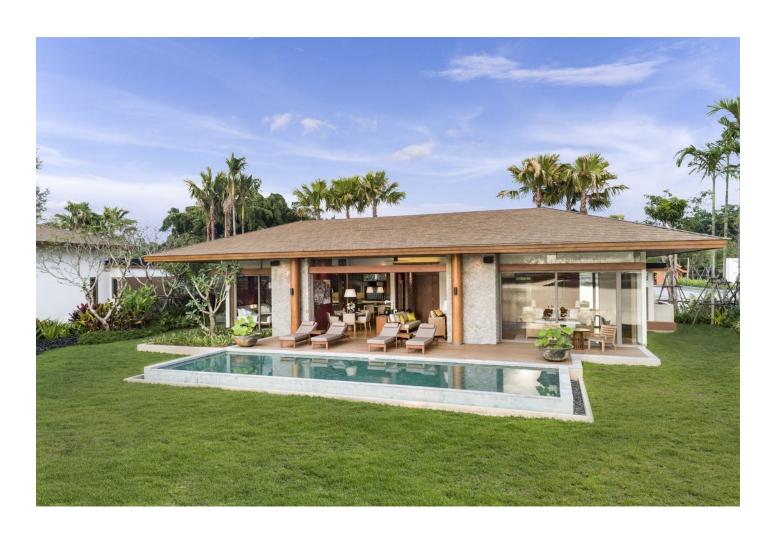

# **Description**

A modern complex of villas in a quiet location, near a national park and a white sand beach.

Own Country Club and Golf Club on the territory of the complex. The experienced developer has implemented more than a dozen projects around the world (Tokyo, Jakarta, California, Hong Kong, Shanghai).

### **Object details:**

• Delivery: 4th quarter 2024

• To the sea: 2.5 km

• Bedrooms: 2 - 4

• Bathrooms: 2 - 5

• Living area: 403 - 644 m<sup>2</sup>

• Plot area: 803 - 854 m<sup>2</sup>

• Pool area: 39 - 46 m<sup>2</sup>

**In the villa:** all villas have lake views. The interiors are designed in Thai modern style using natural, eco-friendly materials and basic colors. Great attention to detail has been paid to make your stay in the villa as comfortable as possible.