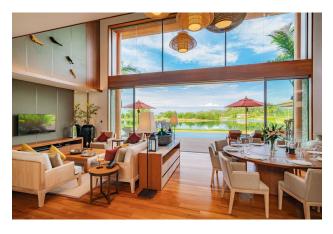

**In the villa:** all villas have lake views. The interiors are designed in Thai modern style using natural, eco-friendly materials and basic colors. Great attention to detail has been paid to make your stay in the villa as comfortable as possible.