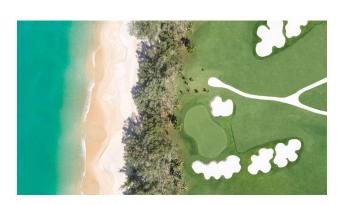

### **Object details:**

• Delivery: 4th quarter 2024

• To the sea: 2.5 km

• Bedrooms: 2 - 4

• Bathrooms: 2 - 5

• Living area: 403 - 644 m<sup>2</sup>

• Plot area: 803 - 854 m<sup>2</sup>

• Pool area: 39 - 46 m<sup>2</sup>

Income: actual rental income/Rental Revenue 60%/40%

• Installment plan: additional installments up to 5 years are possible

**In the complex:** a new complex of 18 villas, located on the shore of the lake. The complex has a golf course, tennis court and SPA center.