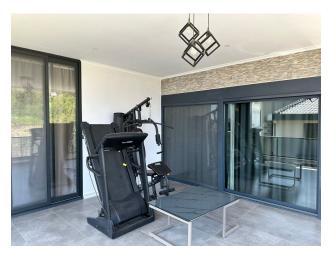

### **Description**

This magnificent new **4+1 villa** is located in the picturesque area **of Tepe** and offers breathtaking views of the Mediterranean Sea.

With a plot of 500 m2 and a total area of **320 m2**, the villa provides maximum space and comfort.

The superior quality of the double glazed windows from Lenia rosa and electric blinds ensure comfort and privacy.

The insulated roof and tiles of the German brand ensure reliability and durability.

The villa comes fully furnished in LUX class, using branded electrical equipment. Aluminum composite for exterior wall provides a modern and stylish look.