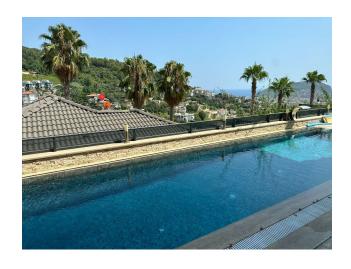

### **Description**

This magnificent new **4+1 villa** is located in the picturesque area **of Tepe** and offers breathtaking views of the Mediterranean Sea.

With a plot of 500 m2 and a total area of **320 m2**, the villa provides maximum space and comfort.

This villa also has covered parking for 2 cars and a large 40 m2 heated swimming pool, which is the ideal place for relaxation and entertainment.

The villa is conveniently located just 1.2 kilometers from the city center, offering easy access to the city's amenities while providing privacy and tranquility.