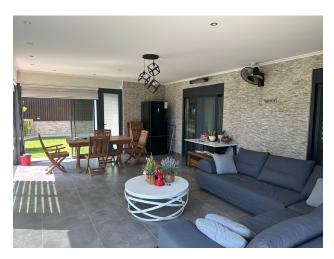

### **Description**

This magnificent new **4+1 villa** is located in the picturesque area **of Tepe** and offers breathtaking views of the Mediterranean Sea.

With a plot of 500 m2 and a total area of **320 m2**, the villa provides maximum space and comfort.

The superior quality of the double glazed windows from Lenia rosa and electric blinds ensure comfort and privacy.

The insulated roof and tiles of the German brand ensure reliability and durability.

The villa comes fully furnished in LUX class, using branded electrical equipment. Aluminum composite for exterior wall provides a modern and stylish look.