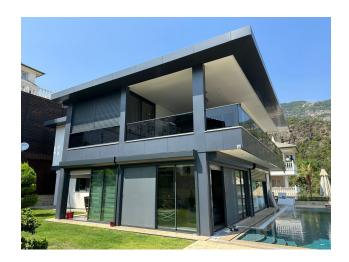

### **Description**

This magnificent new **4+1 villa** is located in the picturesque area **of Tepe** and offers breathtaking views of the Mediterranean Sea.

With a plot of 500 m2 and a total area of **320 m2**, the villa provides maximum space and comfort.

This villa also has covered parking for 2 cars and a large 40 m2 heated swimming pool, which is the ideal place for relaxation and entertainment.

The villa is conveniently located just 1.2 kilometers from the city center, offering easy access to the city's amenities while providing privacy and tranquility.