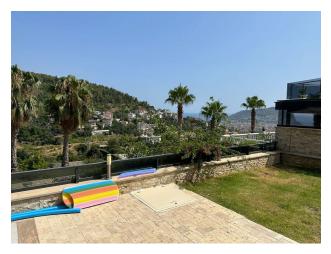

### **Description**

This magnificent new **4+1 villa** is located in the picturesque area **of Tepe** and offers breathtaking views of the Mediterranean Sea.

With a plot of 500 m2 and a total area of **320 m2**, the villa provides maximum space and comfort.

This villa also has covered parking for 2 cars and a large 40 m2 heated swimming pool, which is the ideal place for relaxation and entertainment.

The villa is conveniently located just 1.2 kilometers from the city center, offering easy access to the city's amenities while providing privacy and tranquility.