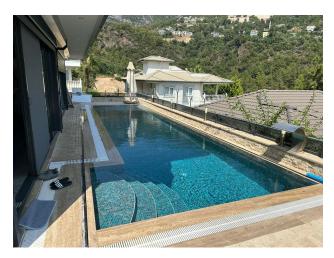

This villa also has covered parking for 2 cars and a large 40 m2 heated swimming pool, which is the ideal place for relaxation and entertainment.

The villa is conveniently located just 1.2 kilometers from the city center, offering easy access to the city's amenities while providing privacy and tranquility.