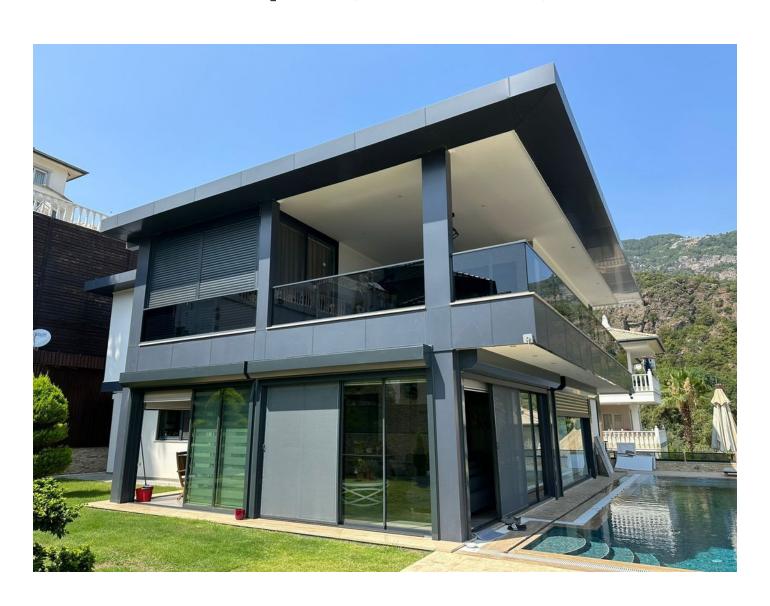

### **Description**

This magnificent new **4+1 villa** is located in the picturesque area **of Tepe** and offers breathtaking views of the Mediterranean Sea.

With a plot of 500 m2 and a total area of **320 m2**, the villa provides maximum space and comfort.

This villa also has covered parking for 2 cars and a large 40 m2 heated swimming pool, which is the ideal place for relaxation and entertainment.

The villa is conveniently located just 1.2 kilometers from the city center, offering easy access to the city's amenities while providing privacy and tranquility.