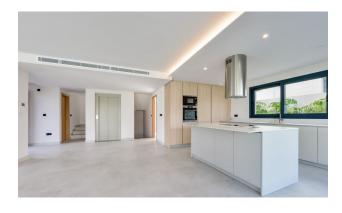

The hotel has a stunning solarium with panoramic views of the surrounding area.

In addition, there is a basement and storage room, ideal for storing any personal items.

Inside, the villa is equipped with all modern comforts, including air conditioning and central heating, making it ideal for any time of year.

#### Description of the villa:

- Bedrooms: 4
- City: Albir
- Bathrooms: 4
- Toilets: 1
- Dining rooms: 1
- Plot size: 587 m2
- Kitchen: American furnished without electricity.
- Usable area: 214 m2
- Built-up area: 257 m2