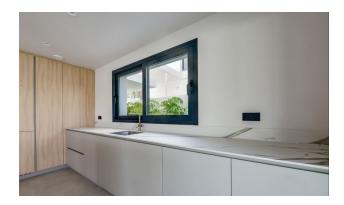

#### Description of the villa:

- Bedrooms: 4
- City: Albir
- Bathrooms: 4
- Toilets: 1
- Dining rooms: 1
- Plot size: 587 m2
- Kitchen: American furnished without electricity.
- Usable area: 214 m2
- Built-up area: 257 m2