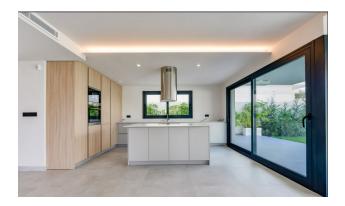

#### Description of the villa:

- Bedrooms: 4
- City: Albir
- Bathrooms: 4
- Toilets: 1
- Dining rooms: 1
- Plot size: 587 m2
- Kitchen: American furnished without electricity.
- Usable area: 214 m2
- Built-up area: 257 m2