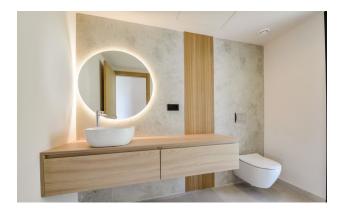

#### Description of the villa:

- Bedrooms: 4
- City: Albir
- Bathrooms: 4
- Toilets: 1
- Dining rooms: 1
- Plot size: 587 m2
- Kitchen: American furnished without electricity.
- Usable area: 214 m2
- Built-up area: 257 m2