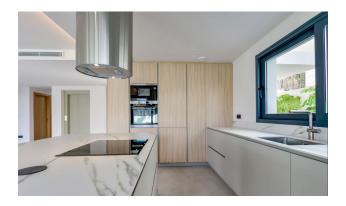

#### Description of the villa:

- Bedrooms: 4
- City: Albir
- Bathrooms: 4
- Toilets: 1
- Dining rooms: 1
- Plot size: 587 m2
- Kitchen: American furnished without electricity.
- Usable area: 214 m2
- Built-up area: 257 m2